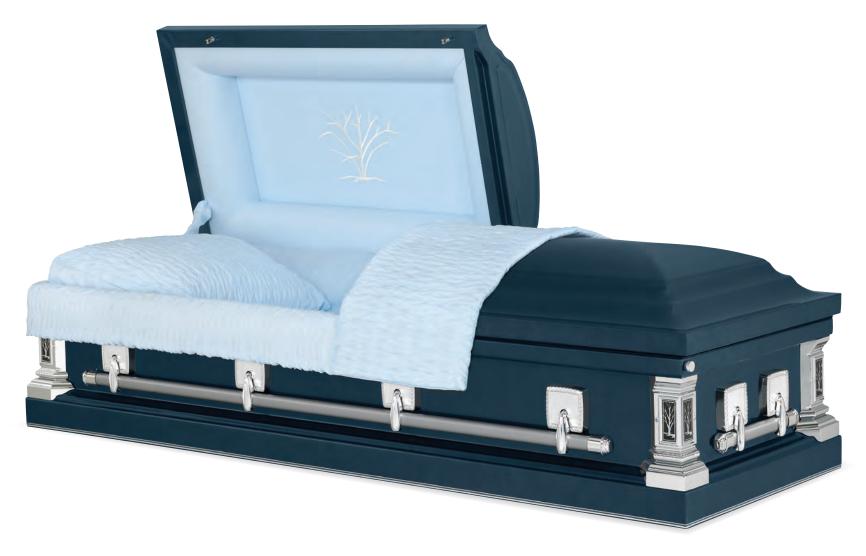

#### PIETA

Every effort has been made to accurately represent the casket on this lithograph. Actual product may vary slightly in finish and design.

18 Gauge Steel Brushed Natural / Neopolitan Blue Finish Blue Velvet Interior 71008239