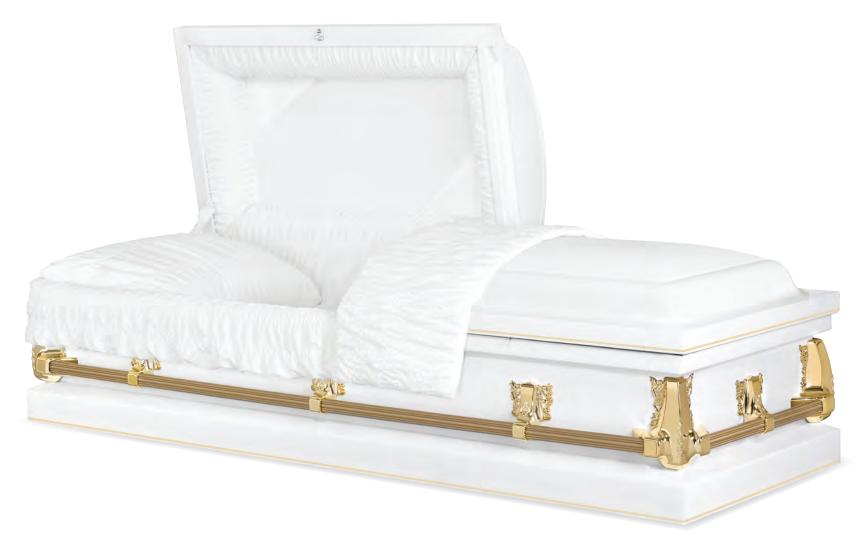

# Ivory Pearl

Every effort has been made to accurately represent the casket on this lithograph. Actual product may vary slightly in finish and design.

18-Gauge Steel Antique White Finish White Velvet Interior 71010026