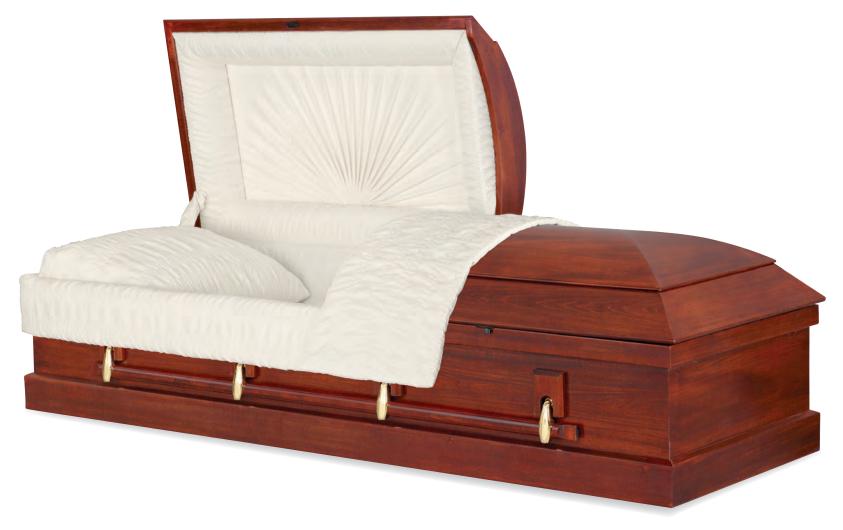

#### REGENCY

Every effort has been made to accurately represent the casket on this lithograph. Actual product may vary slightly in finish and design.

Mahogany High Polished Medium Century Finish Sand Velvet Interior 71007709