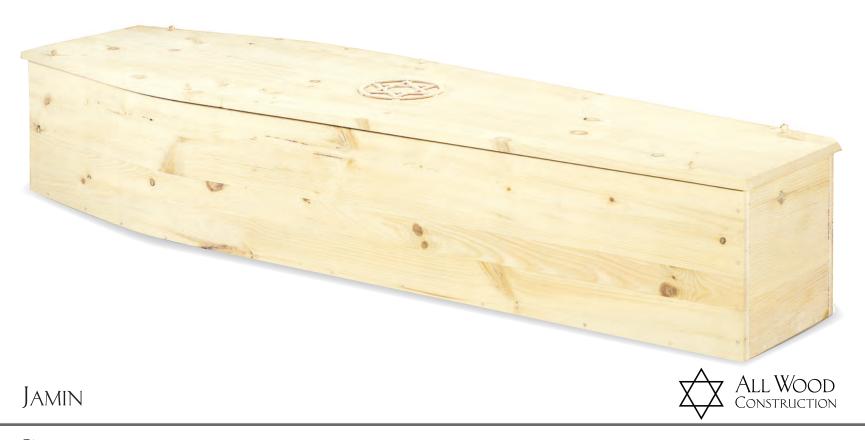

#### HAGGAI

Poplar Light Satin Sealer Finish White Dexter Interior 71006888

Poplar Unfinished White Dexter Interior 71006892

Matthews
INTERNATIONAL
FUNERAL HOME PRODUCTS

Dan

Poplar Unfinished White Dexter Interior 71006612