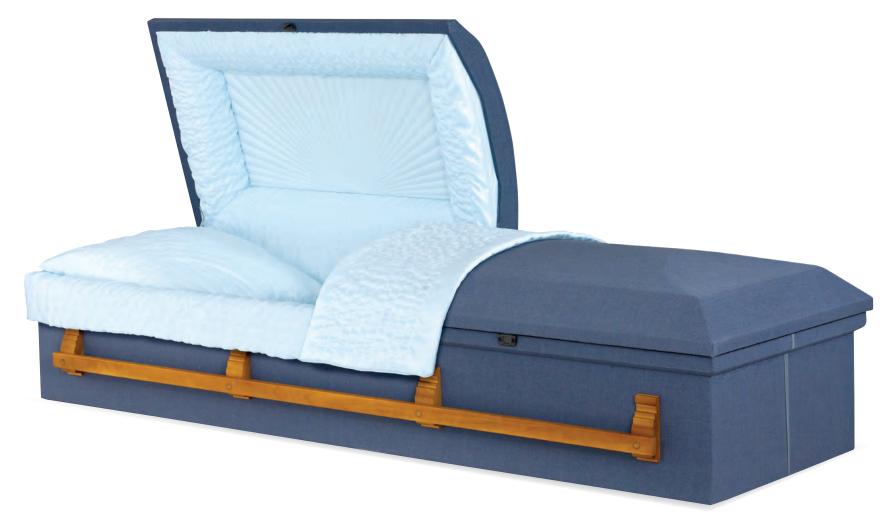

#### FIERA

Every effort has been made to accurately represent the casket on this lithograph. Actual product may vary slightly in finish and design.

Cardboard Tabor Blue Cloth Finish Blue Crepe Interior 70000678

FIERA

Every effort has been made to accurately represent the casket on this lithograph. Actual product may vary slightly in finish and design.

Cardboard Aruba Bronze Cloth Finish Rosetone Crepe Interior 71064588