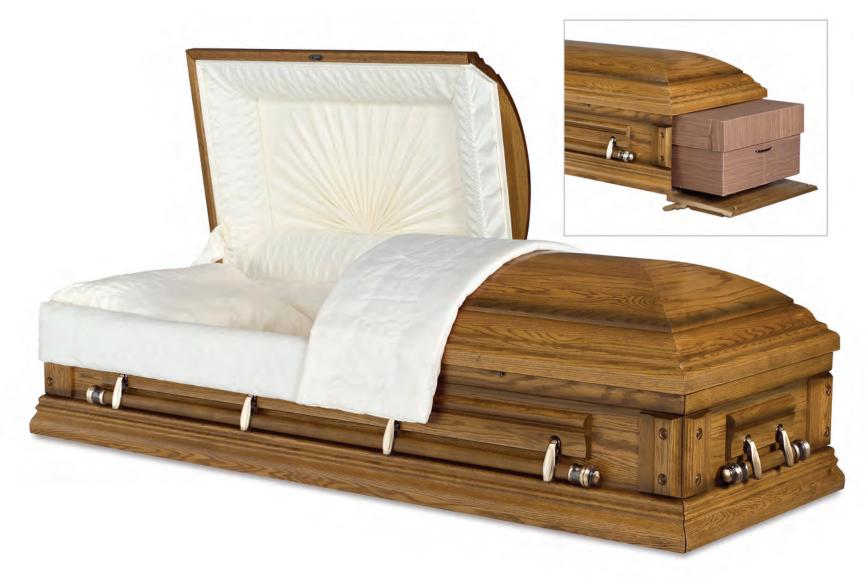

## Oak, Ash & Pecan

Ratlin

Every effort has been made to accurately represent the casket on this lithograph. Actual product may vary slightly in finish and design.

Oak Satin Fawn Finish Almond Velvet Interior 71007155