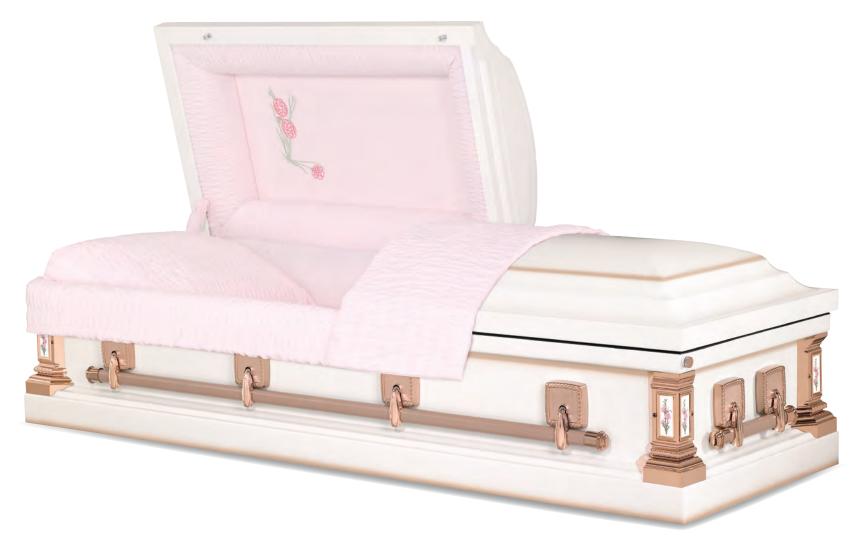

Victoria

Every effort has been made to accurately represent the casket on this lithograph. Actual product may vary slightly in finish and design.

32-Oz. Copper Brushed Natural / Rosebud / Tuscan Bronze Finish Pink Velvet Interior 71008115