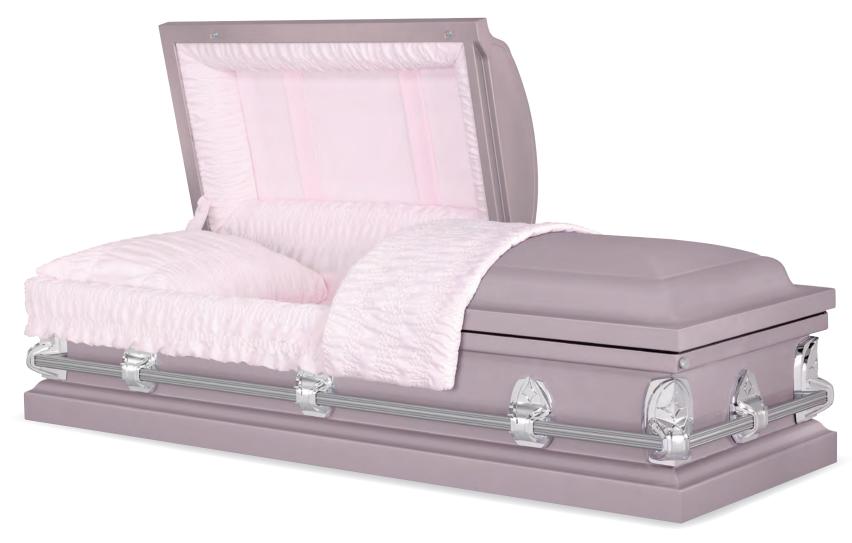

# Silver Rose

Every effort has been made to accurately represent the casket on this lithograph. Actual product may vary slightly in finish and design.

18-Gauge Steel Silver Rose Shaded Platinum Finish Pink Velvet Interior 71006082