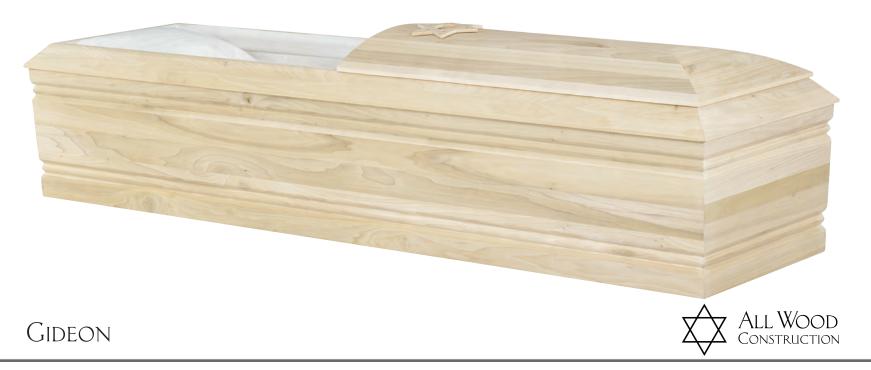

## SIMEON

Poplar Satin Light Wheat Finish Moselle Crepe Interior 71006562

Poplar Satin Light Sealer Finish Moselle Crepe Interior 71006685

SIMEON

Poplar Unfinished White Crepe Interior 71006797

GIDEON

Poplar Satin Light Wheat Finish White Dexter Interior 71006688