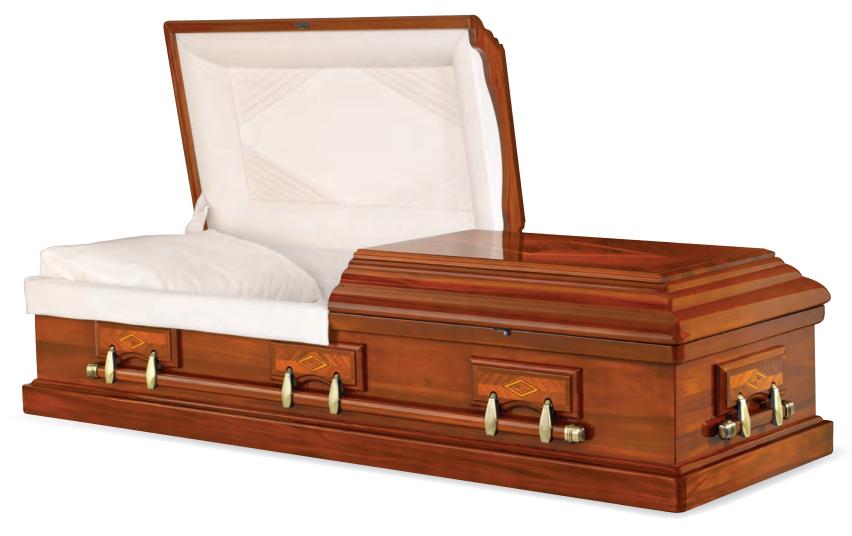

## Parliament

Every effort has been made to accurately represent the casket on this lithograph. Actual product may vary slightly in finish and design.

Mahogany Full Polished Custom Dark Red Finish Sand Velvet Interior 71006694