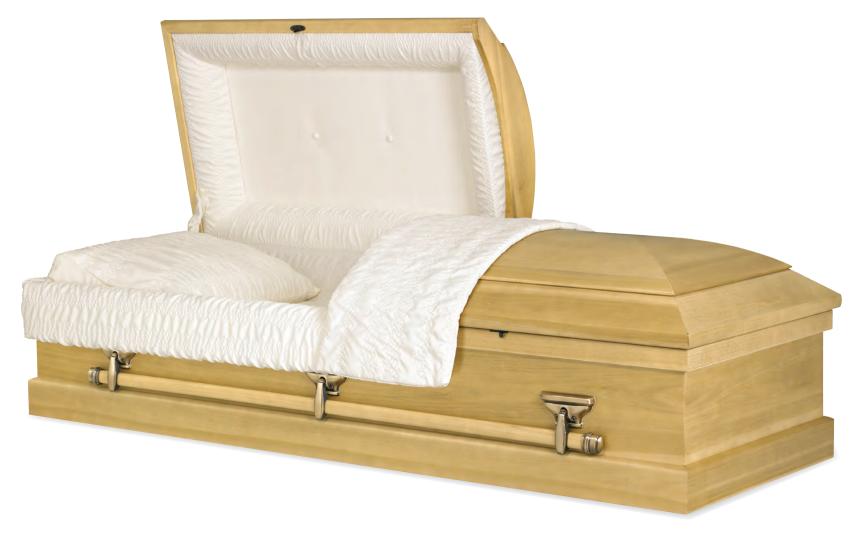

# Mahogany & Walnut

Waldorf

Every effort has been made to accurately represent the casket on this lithograph. Actual product may vary slightly in finish and design.

Mahogany High Polished Georgetown Finish Almond Velvet Interior 71013793

Westmoreland

Every effort has been made to accurately represent the casket on this lithograph. Actual product may vary slightly in finish and design.

Mahogany Polished Dark Custom Red Finish Arbutus Velvet Interior 71062880