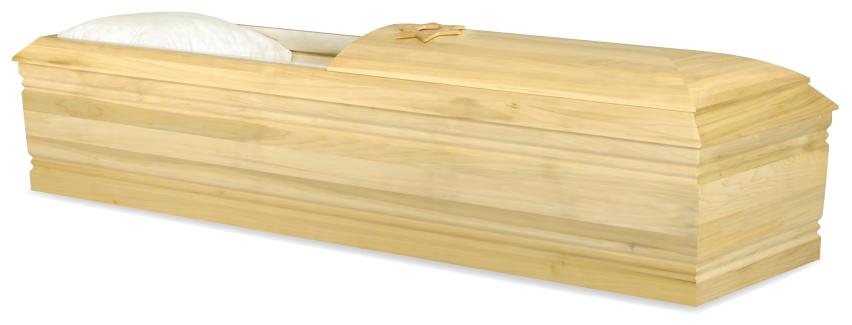

## SIMEON

Poplar Satin Light Wheat Finish Moselle Crepe Interior 71006562

Poplar Satin Light Sealer Finish Moselle Crepe Interior 71006685

SIMEON

Poplar Unfinished White Crepe Interior 71006797

GIDEON

Poplar Satin Light Wheat Finish White Dexter Interior 71006688