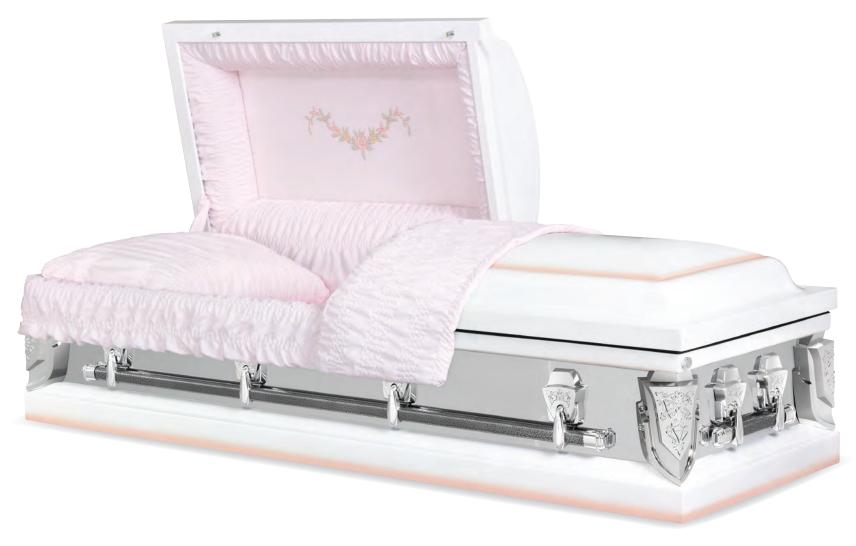

# Silver Rose

Every effort has been made to accurately represent the casket on this lithograph. Actual product may vary slightly in finish and design.

18-Gauge Steel Silver Rose Shaded Platinum Finish Pink Velvet Interior 71006082