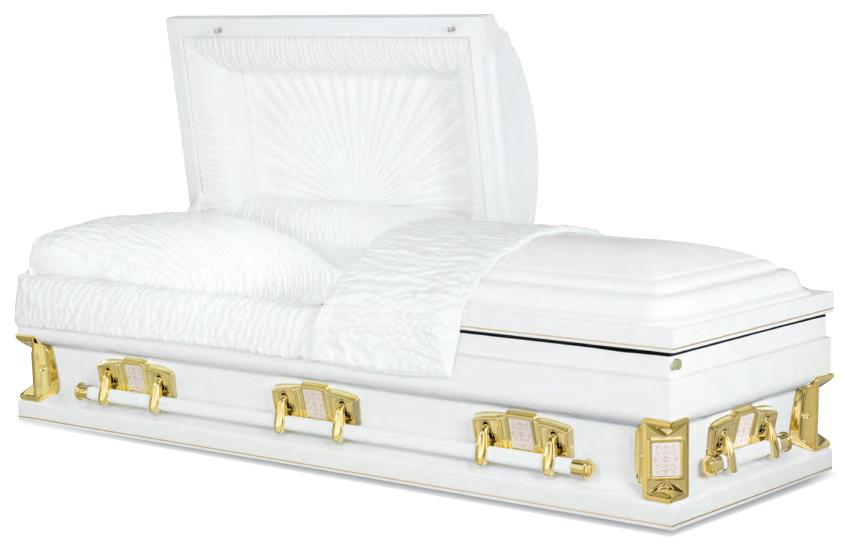

# Ivory Pearl

Every effort has been made to accurately represent the casket on this lithograph. Actual product may vary slightly in finish and design.

18-Gauge Steel Antique White Finish White Velvet Interior 71010026