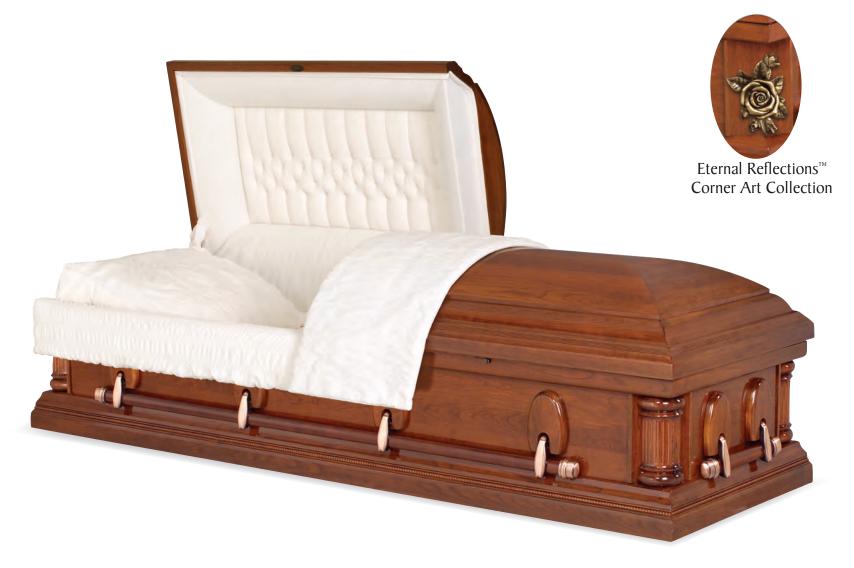

# Mahogany & Walnut

Waldorf

Every effort has been made to accurately represent the casket on this lithograph. Actual product may vary slightly in finish and design.

Mahogany High Polished Georgetown Finish Almond Velvet Interior 71013793

Westmoreland

Every effort has been made to accurately represent the casket on this lithograph. Actual product may vary slightly in finish and design.

Mahogany Polished Dark Custom Red Finish Arbutus Velvet Interior 71062880

## Parliament

Every effort has been made to accurately represent the casket on this lithograph. Actual product may vary slightly in finish and design.

Mahogany Full Polished Custom Dark Red Finish Sand Velvet Interior 71006694

Olympus

Every effort has been made to accurately represent the casket on this lithograph. Actual product may vary slightly in finish and design.

Mahogany High Polished Dark Georgetown Finish Ivory Velvet Interior 71007205

#### REGENCY

Every effort has been made to accurately represent the casket on this lithograph. Actual product may vary slightly in finish and design.

Mahogany High Polished Medium Century Finish Sand Velvet Interior 71007709