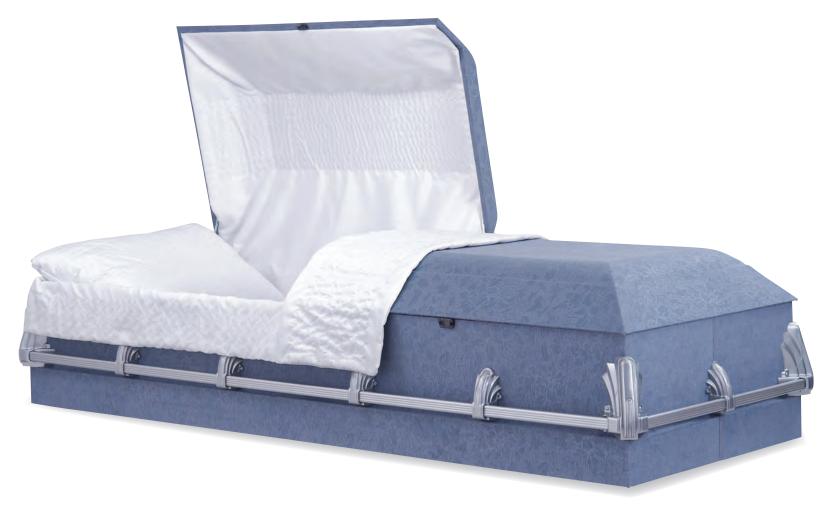

# Atlantic

Every effort has been made to accurately represent the casket on this lithograph. Actual product may vary slightly in finish and design.

20-Gauge Steel - Gasketed Monarch Blue Finish Blue Crepe Interior 71007223