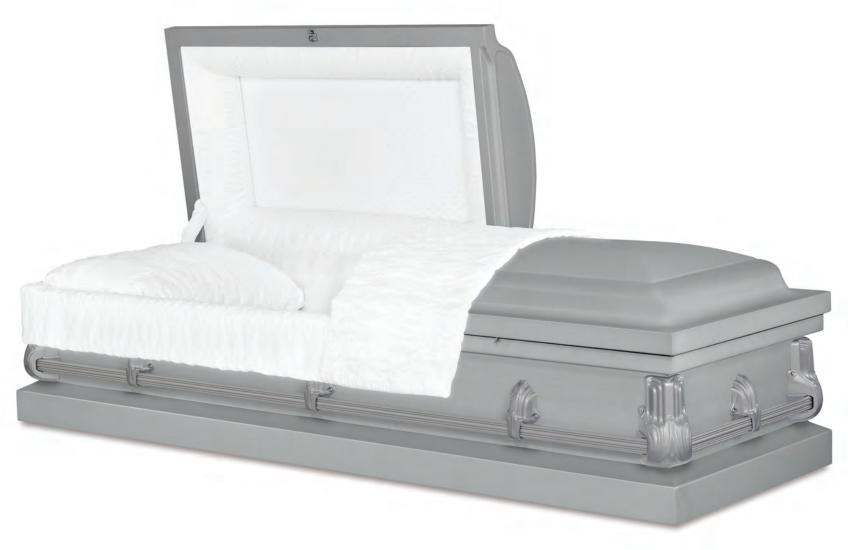

REGENCY

Stainless Steel Brushed Natural / Regency Gray Finish Silver Velvet Interior 71007831

© 2013 Matthews Resources, Inc., all rights reserved. MATTHEWS® and MATTHEWS INTERNATIONAL® are registered trademarks of Matthews Resources, Inc. Every effort has been made to accurately represent the casket on this lithograph. Actual product may vary slightly in finish and design.