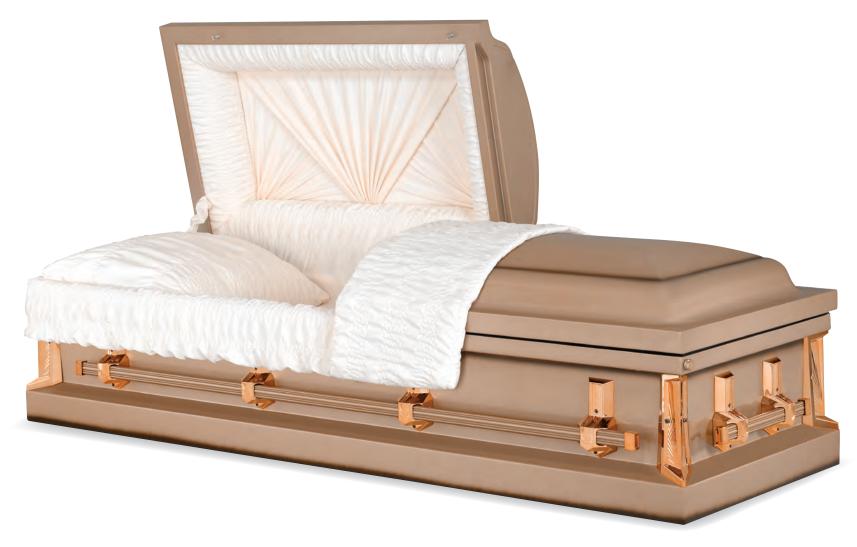

#### CITADELL II

Every effort has been made to accurately represent the casket on this lithograph. Actual product may vary slightly in finish and design.

48 Oz. Bronze Bronze Amber / Metallic Bronze Finish Arbutus Velvet Interior 71008719