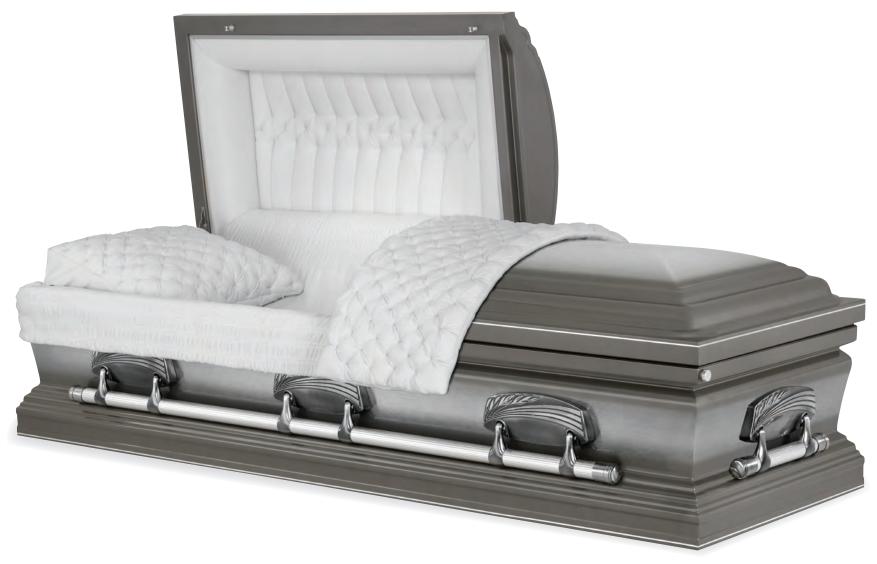

REGENCY

Stainless Steel Brushed Natural / Regency Gray Finish Silver Velvet Interior 71007831

© 2013 Matthews Resources, Inc., all rights reserved. MATTHEWS® and MATTHEWS INTERNATIONAL® are registered trademarks of Matthews Resources, Inc. Every effort has been made to accurately represent the casket on this lithograph. Actual product may vary slightly in finish and design.