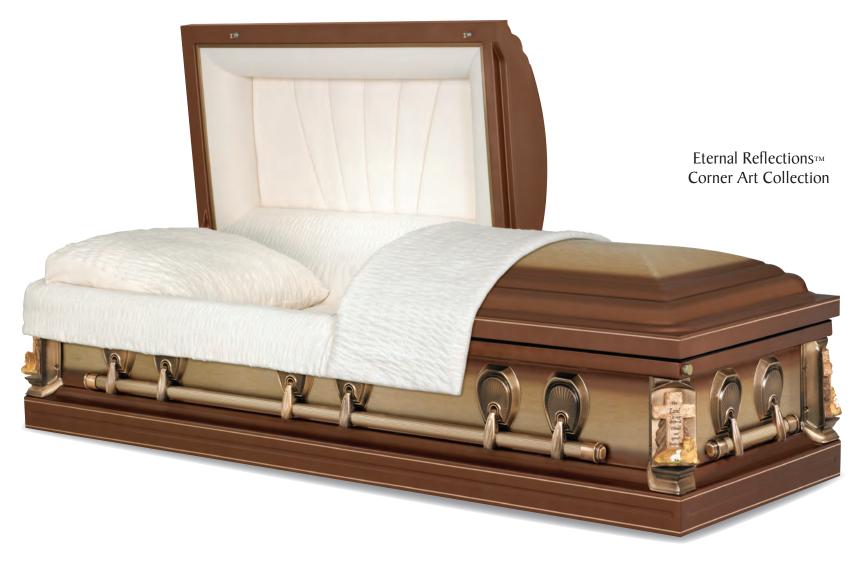

Supra

48 Ounce Bronze Brushed Natural Gold Finish Arbutus Fairvel Velvet Interior 71008003

© 2013 Matthews Resources, Inc., all rights reserved. MATTHEWS® and MATTHEWS INTERNATIONAL® are registered trademarks of Matthews Resources, Inc. Every effort has been made to accurately represent the casket on this lithograph. Actual product may vary slightly in finish and design.