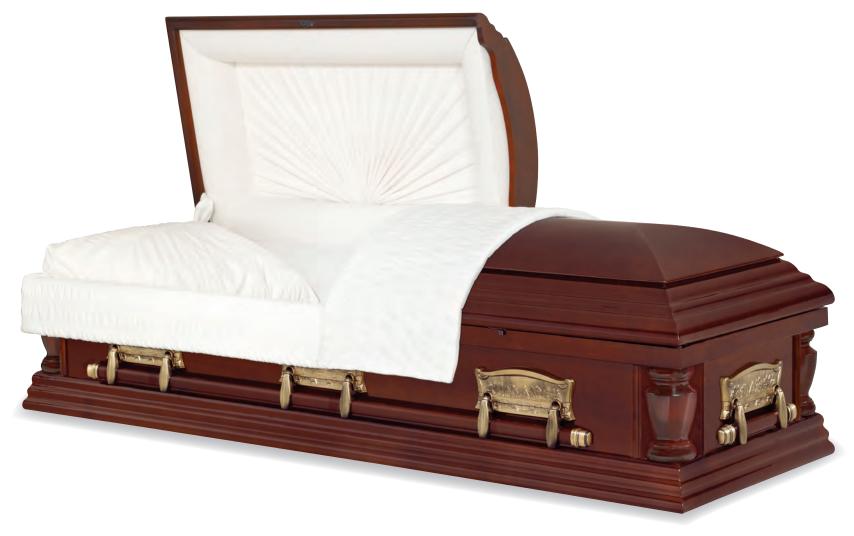

# Mahogany & Walnut

Waldorf

Every effort has been made to accurately represent the casket on this lithograph. Actual product may vary slightly in finish and design.

Mahogany High Polished Georgetown Finish Almond Velvet Interior 71013793