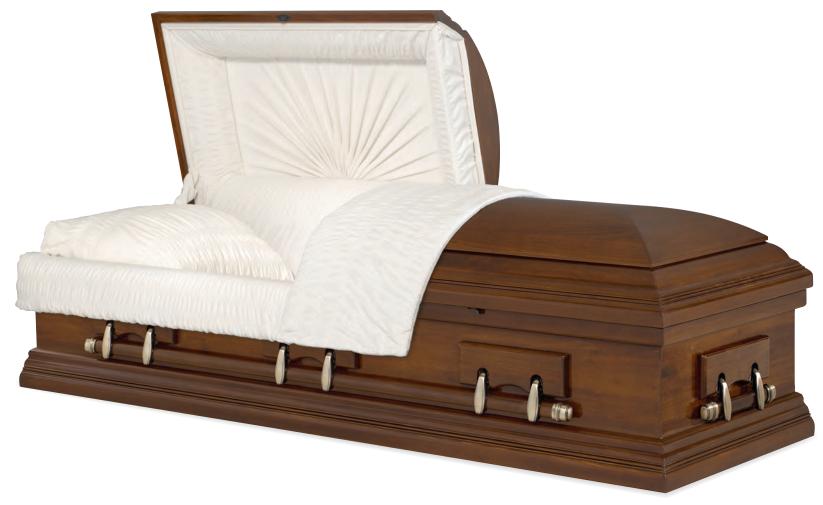

# Mahogany & Walnut

Waldorf

Every effort has been made to accurately represent the casket on this lithograph. Actual product may vary slightly in finish and design.

Mahogany High Polished Georgetown Finish Almond Velvet Interior 71013793

Westmoreland

Every effort has been made to accurately represent the casket on this lithograph. Actual product may vary slightly in finish and design.

Mahogany Polished Dark Custom Red Finish Arbutus Velvet Interior 71062880