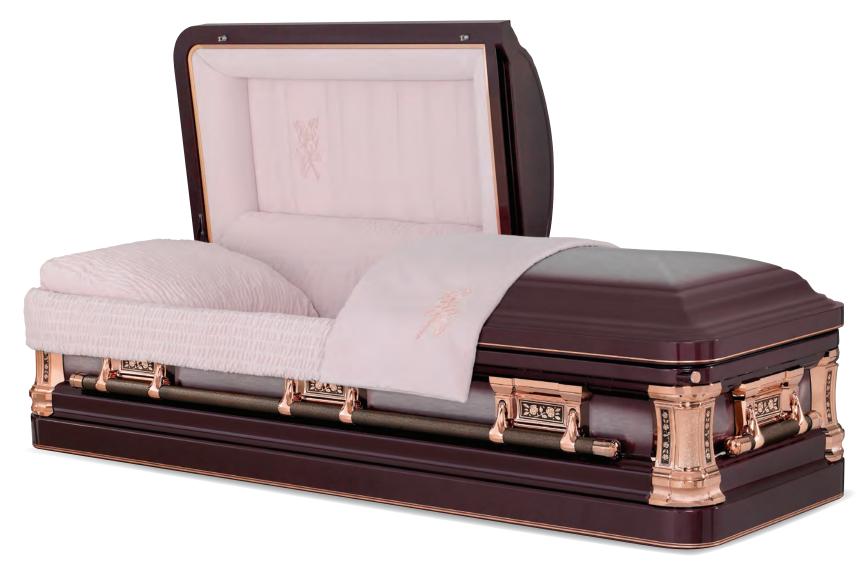

H-11

Every effort has been made to accurately represent the casket on this lithograph. Actual product may vary slightly in finish and design.

32-Oz. Copper Brushed Natural / Spice Finish Arbutus Velvet Interior 71008123