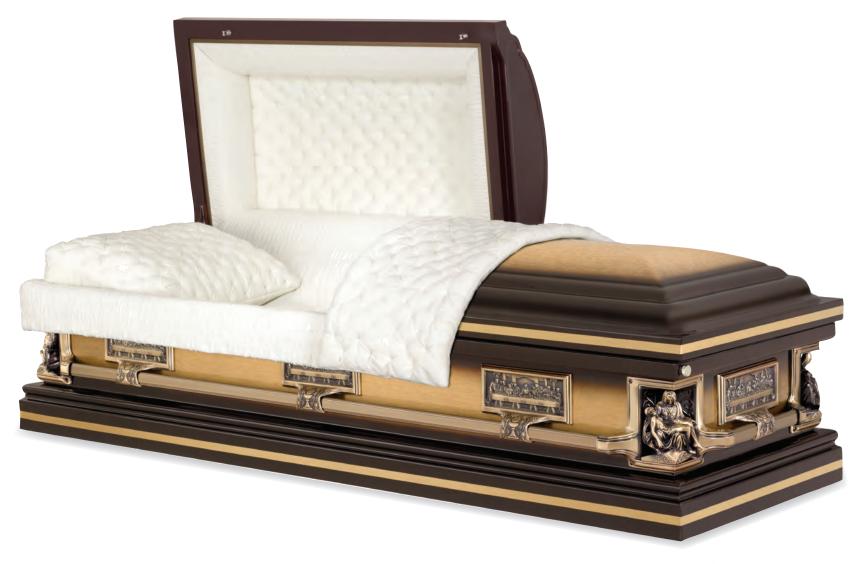

#### PIETA

Every effort has been made to accurately represent the casket on this lithograph. Actual product may vary slightly in finish and design.

32 Ounce Bronze
Brushed Natural / Metallic Bronze / With Stripe Finish
Almond Velvet Interior
71008001