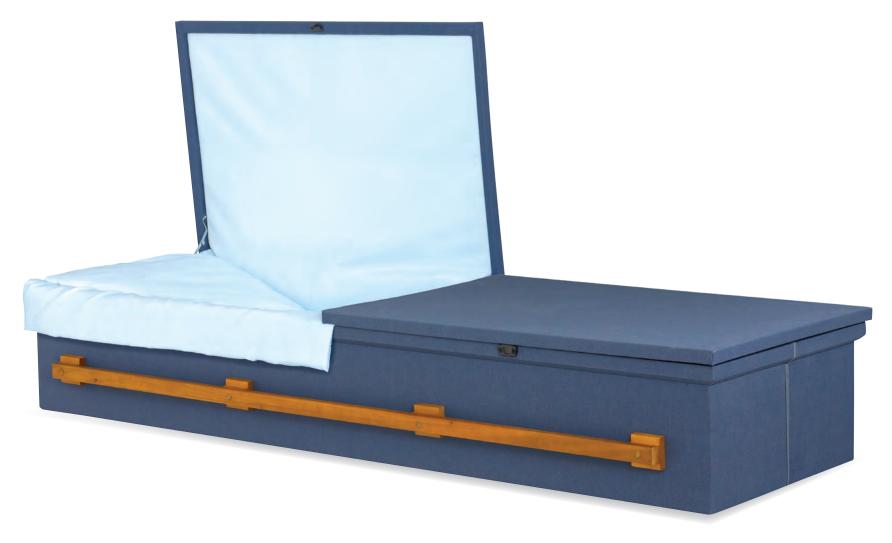

Union

Every effort has been made to accurately represent the casket on this lithograph. Actual product may vary slightly in finish and design.

Cloth Flannel Gray Finish Ivory Crepe Interior 70000656

Plain Container 70000719