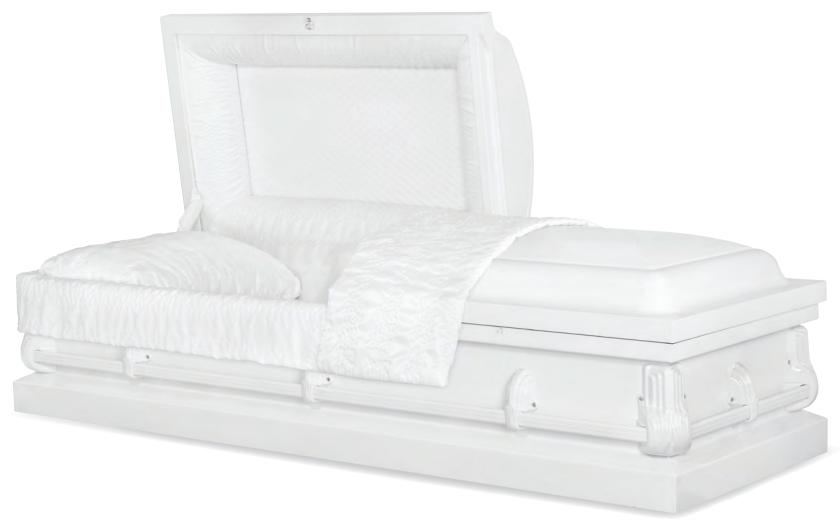

Every effort has been made to accurately represent the casket on this lithograph. Actual product may vary slightly in finish and design.

20-Gauge Steel - Non-Gasketed White Finish White Crepe Interior 71009098

Every effort has been made to accurately represent the casket on this lithograph. Actual product may vary slightly in finish and design.

20-Gauge Steel - Non-Gasketed White Finish White Crepe Interior 71009771