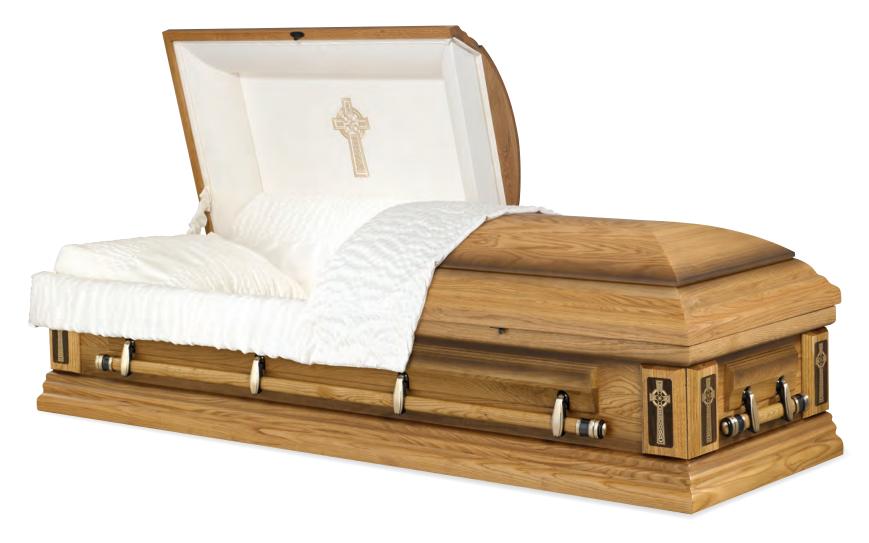

## CELTIC

Every effort has been made to accurately represent the casket on this lithograph. Actual product may vary slightly in finish and design.

Oak Satin Light Golden Tan / Shaded Rosetone Crepe Interior 71010035