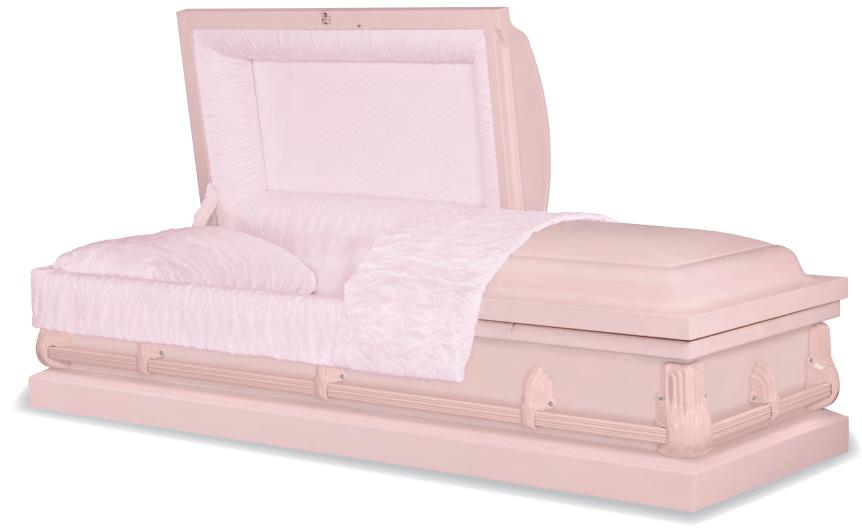

#### CAMEO ROSE

Every effort has been made to accurately represent the casket on this lithograph. Actual product may vary slightly in finish and design.

18-Gauge Steel Antique White Shaded Silver Rose Finish Pink Velvet Interior 71006141