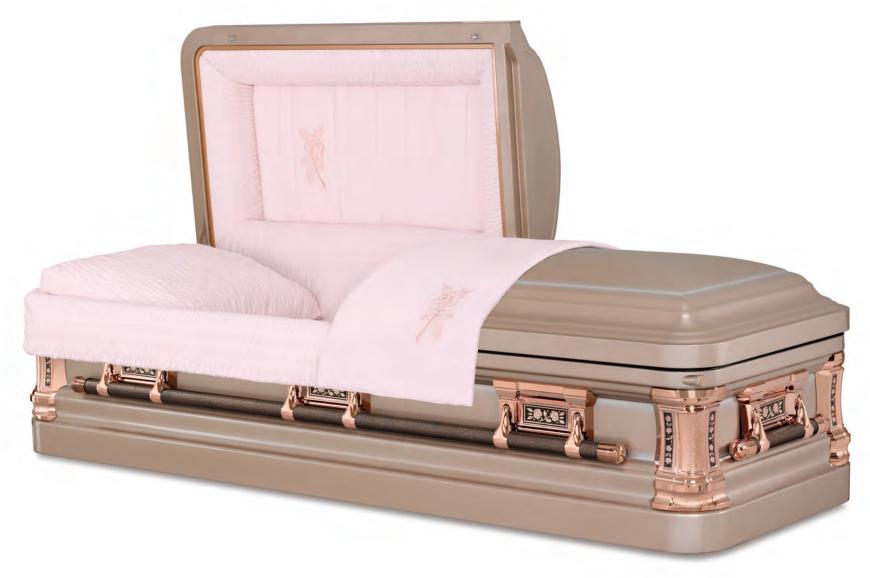

Victoria

Every effort has been made to accurately represent the casket on this lithograph. Actual product may vary slightly in finish and design.

32-Oz. Copper Brushed Natural / Rosebud / Tuscan Bronze Finish Pink Velvet Interior 71008115