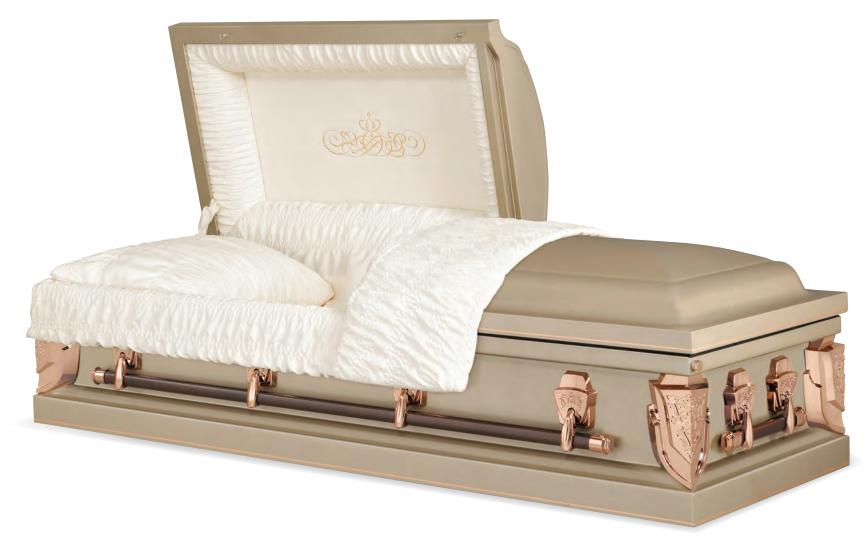

# REGENCY GOLD

48-Oz. Bronze
Brushed Natural / Ebony Finish
Arbutus Velevet Interior
71006151