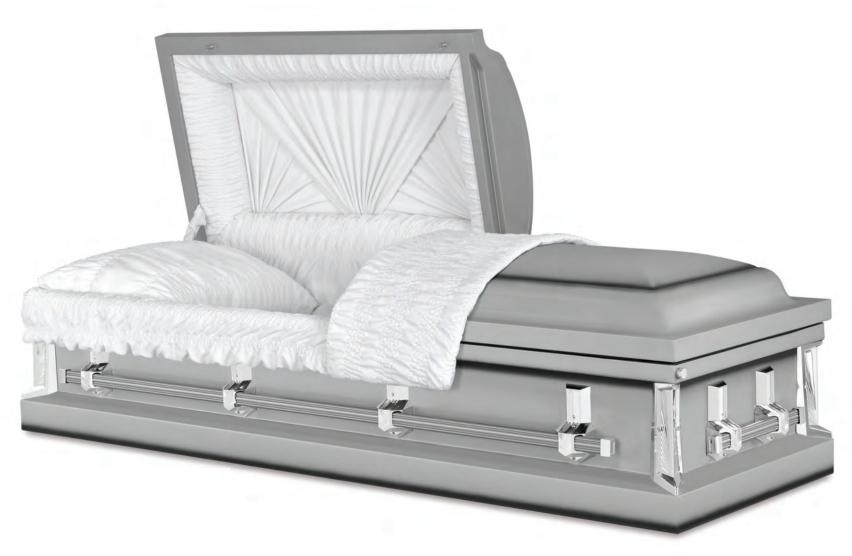

REGENCY

Stainless Steel Brushed Natural / Regency Gray Finish Silver Velvet Interior 71007831

© 2013 Matthews Resources, Inc., all rights reserved. MATTHEWS® and MATTHEWS INTERNATIONAL® are registered trademarks of Matthews Resources, Inc. Every effort has been made to accurately represent the casket on this lithograph. Actual product may vary slightly in finish and design.