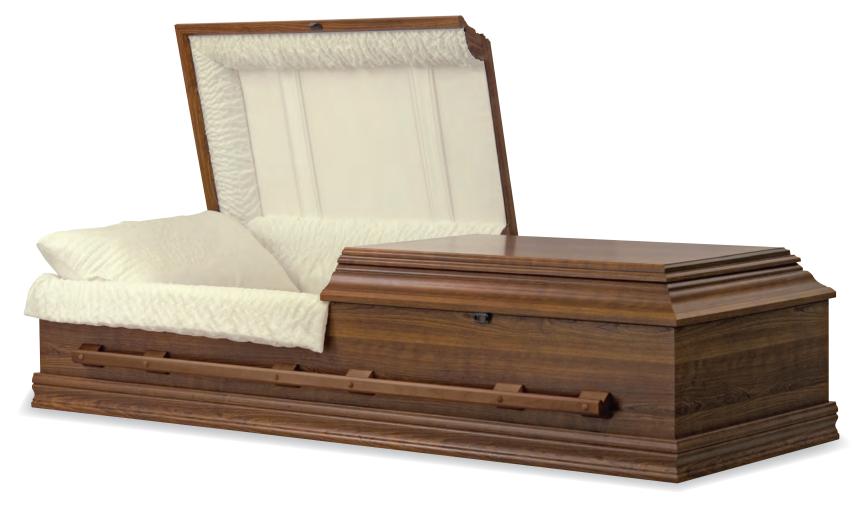

# Mahogany & Walnut

Waldorf

Every effort has been made to accurately represent the casket on this lithograph. Actual product may vary slightly in finish and design.

Mahogany High Polished Georgetown Finish Almond Velvet Interior 71013793