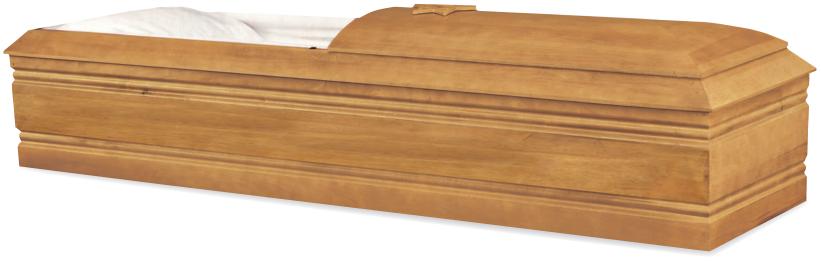

## SIMEON

Poplar Satin Light Wheat Finish Moselle Crepe Interior 71006562

Poplar Satin Light Sealer Finish Moselle Crepe Interior 71006685

SIMEON

Poplar Unfinished White Crepe Interior 71006797

GIDEON

Poplar Satin Light Wheat Finish White Dexter Interior 71006688