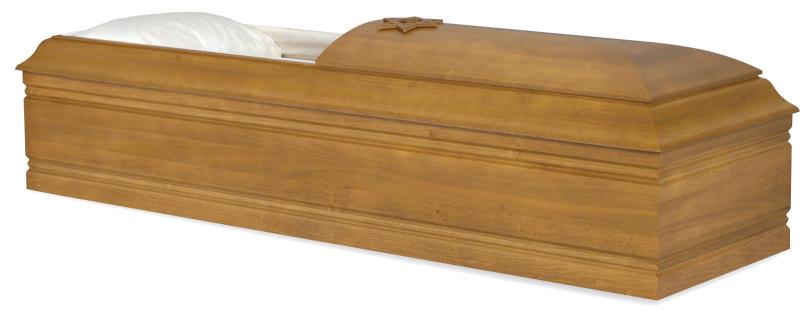

# Pine & Poplar

### PIETA

Every effort has been made to accurately represent the casket on this lithograph. Actual product may vary slightly in finish and design.

Poplar Polished Butter Pecan / Light Shaded Finish Rosetan Crepe Interior 71008232