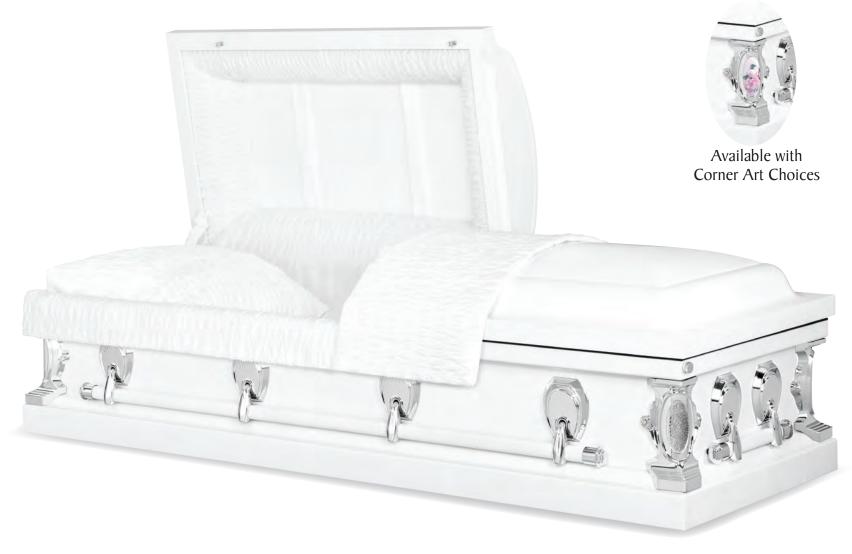

# Ivory Pearl

Every effort has been made to accurately represent the casket on this lithograph. Actual product may vary slightly in finish and design.

18-Gauge Steel Antique White Finish White Velvet Interior 71010026