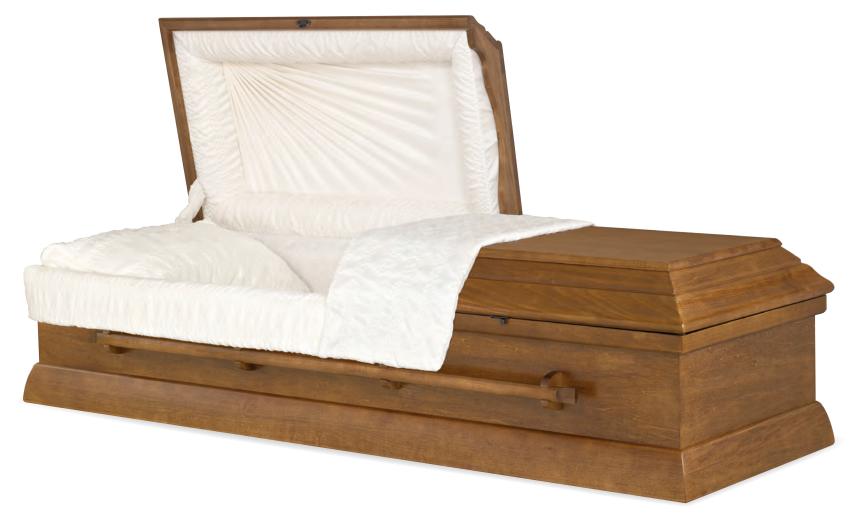

## Senator

Every effort has been made to accurately represent the casket on this lithograph. Actual product may vary slightly in finish and design.

Cherry
Full Polished Cherrytone / Gold Inlay Finish
Ivory Velvet Interior
71007707