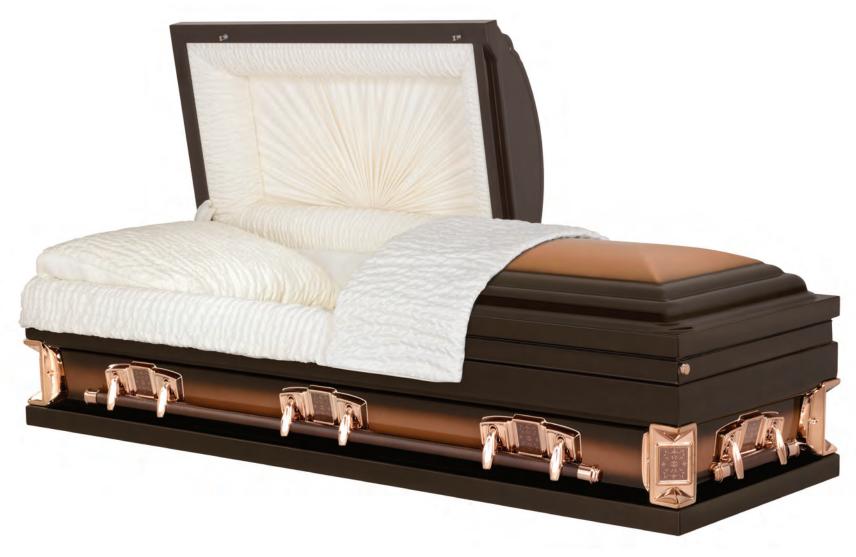

PIETA

Every effort has been made to accurately represent the casket on this lithograph. Actual product may vary slightly in finish and design.

32-Oz. Copper Brushed Natural / Metallic Bronze Finish Arbutus Velvet Interior 71008417