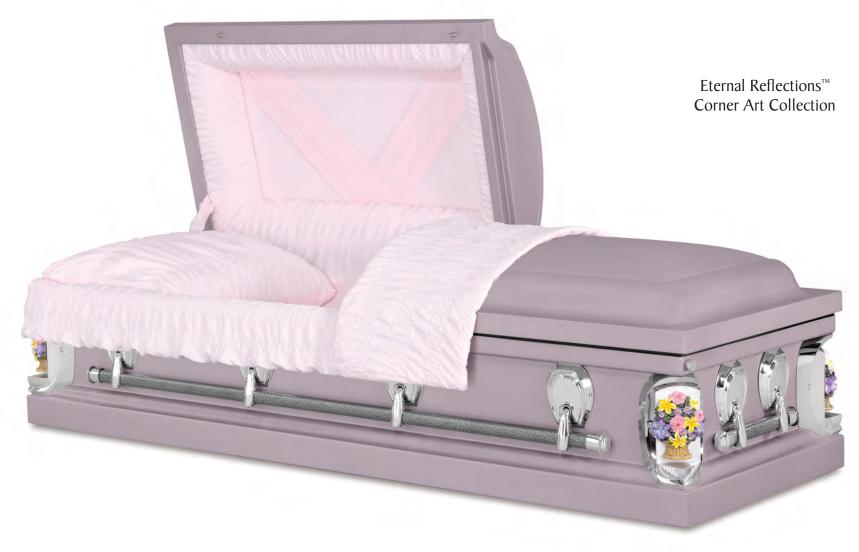

# Parthenon

Every effort has been made to accurately represent the casket on this lithograph. Actual product may vary slightly in finish and design.

16 Gauge Steel Brushed Elgin Gold / Metallic Bronze Finish Arbutus Velvet Interior 71007728

16-Gauge Steel Brushed Aztec Gold / Gold Finish Arbutus Velvet Interior 71008103