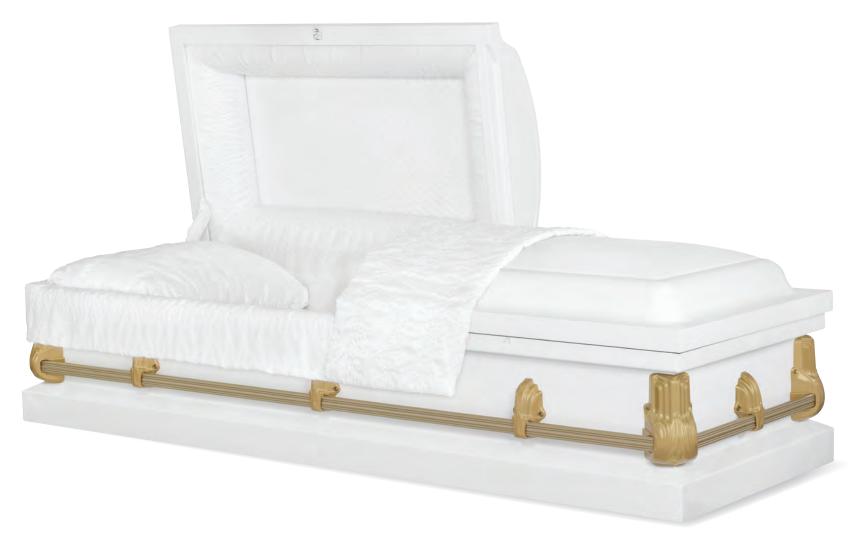

hograph. Actual product may vary slightly in finish and design.

20-Gauge Steel - Non-Gasketed Antique Copper Rosetone Crepe Interior 71007795





Every effort has been made to accurately represent the casket on this lithograph. Actual product may vary slightly in finish and design.

20-Gauge Steel - Non-Gasketed Monarch Blue Finish Blue Crepe Interior 71007796





Every effort has been made to accurately represent the casket on this lithograph. Actual product may vary slightly in finish and design.

20-Gauge Steel - Non-Gasketed Orchid Finish Pink Crepe Interior 71008213





Every effort has been made to accurately represent the casket on this lithograph. Actual product may vary slightly in finish and design.

20-Gauge Steel - Non-Gasketed White Finish White Crepe Interior 71009098





Every effort has been made to accurately represent the casket on this lithograph. Actual product may vary slightly in finish and design.

20-Gauge Steel - Non-Gasketed White Finish White Crepe Interior 71009771





Every effort has been made to accurately represent the casket on this lithograph. Actual product may vary slightly in finish and design.

20-Gauge Steel - Non-Gasketed White Finish White Crepe Interior 71008559





Every effort has been made to accurately represent the casket on this lithograph. Actual product may vary slightly in finish and design.

20-Gauge Steel - Non-Gasketed Silver Finish White Crepe Interior 71007902





Every effort has been made to accurately represent the casket on this lithograph. Actual product may vary slightly in finish and design.

20 Gauge St