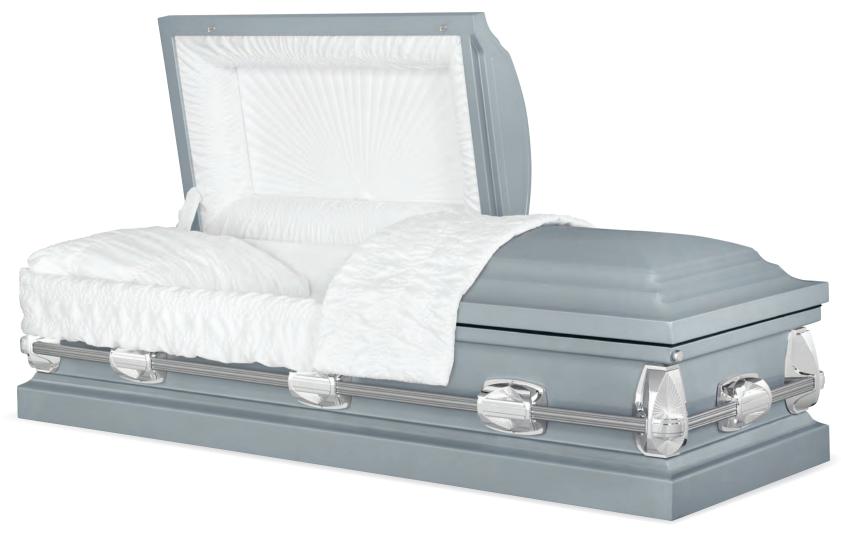

#### CITADELL II

Every effort has been made to accurately represent the casket on this lithograph. Actual product may vary slightly in finish and design.

48 Oz. Bronze Bronze Amber / Metallic Bronze Finish Arbutus Velvet Interior 71008719