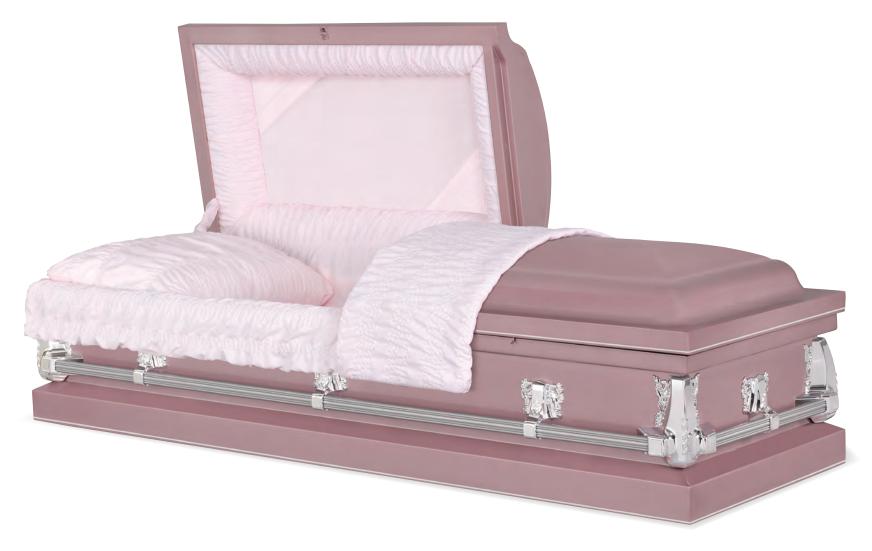

Victoria

Every effort has been made to accurately represent the casket on this lithograph. Actual product may vary slightly in finish and design.

32-Oz. Copper Brushed Natural / Rosebud / Tuscan Bronze Finish Pink Velvet Interior 71008115