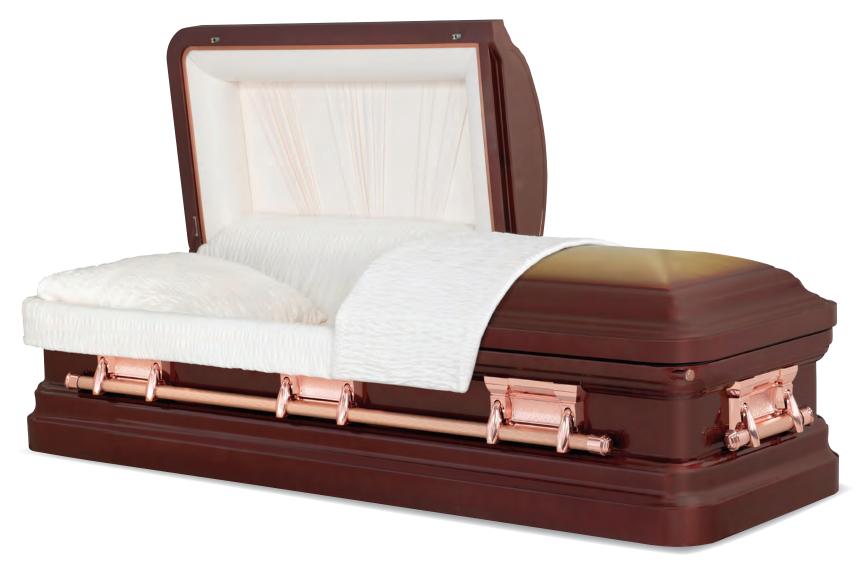

PIETA

Every effort has been made to accurately represent the casket on this lithograph. Actual product may vary slightly in finish and design.

32-Oz. Copper Brushed Natural / Metallic Bronze Finish Arbutus Velvet Interior 71008417