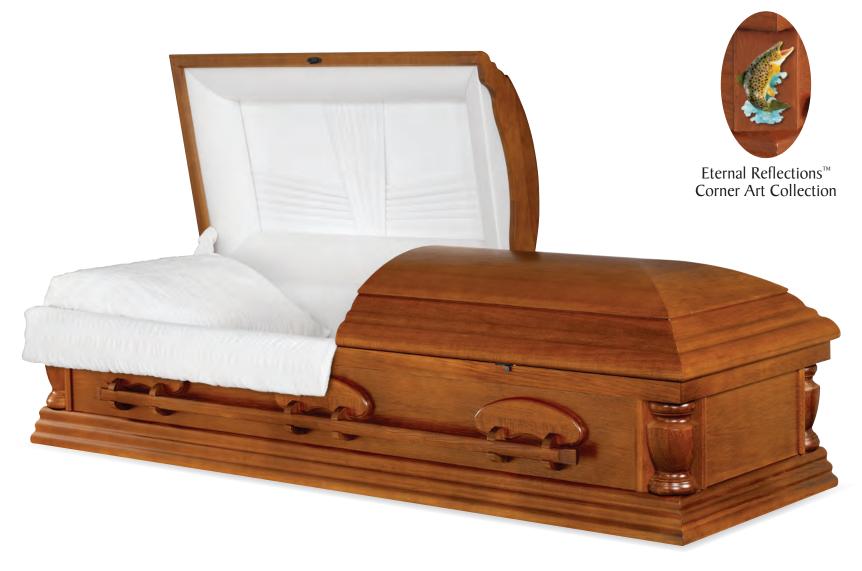

Sovereign

Every effort has been made to accurately represent the casket on this lithograph. Actual product may vary slightly in finish and design.

Pecan Satin Medium Southern Pecan Finish Ivory Velvet Interior 71007665