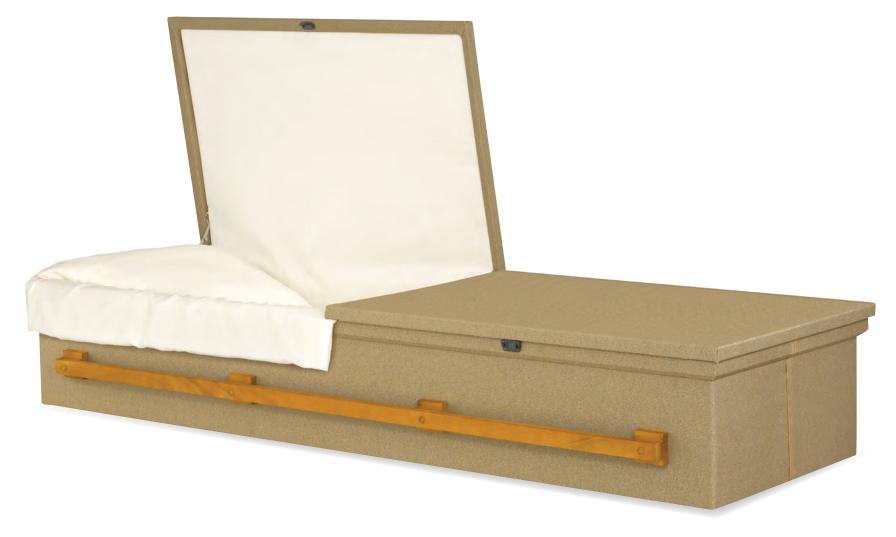

Union

Every effort has been made to accurately represent the casket on this lithograph. Actual product may vary slightly in finish and design.

Cloth Flannel Gray Finish Ivory Crepe Interior 70000656

Plain Container 70000719