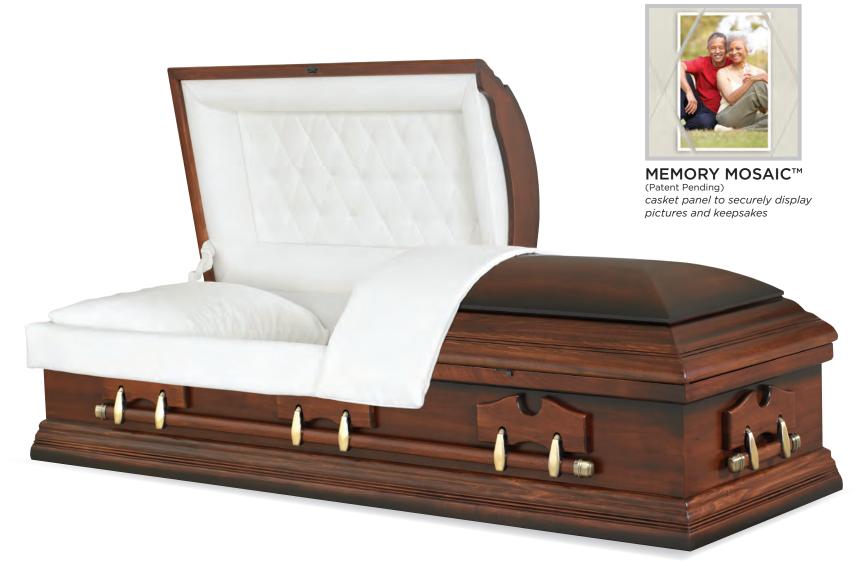

## Senator

Every effort has been made to accurately represent the casket on this lithograph. Actual product may vary slightly in finish and design.

Cherry
Full Polished Cherrytone / Gold Inlay Finish
Ivory Velvet Interior
71007707