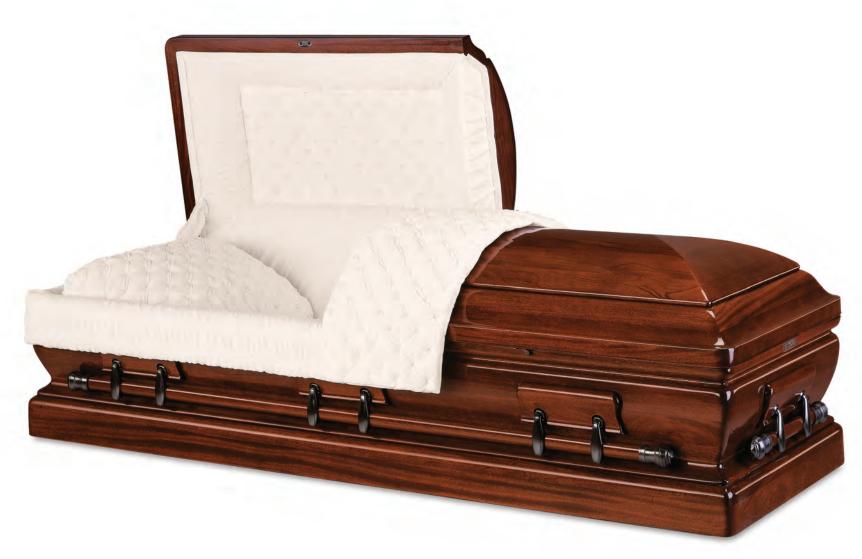

Olympus

Every effort has been made to accurately represent the casket on this lithograph. Actual product may vary slightly in finish and design.

Mahogany High Polished Dark Georgetown Finish Ivory Velvet Interior 71007205