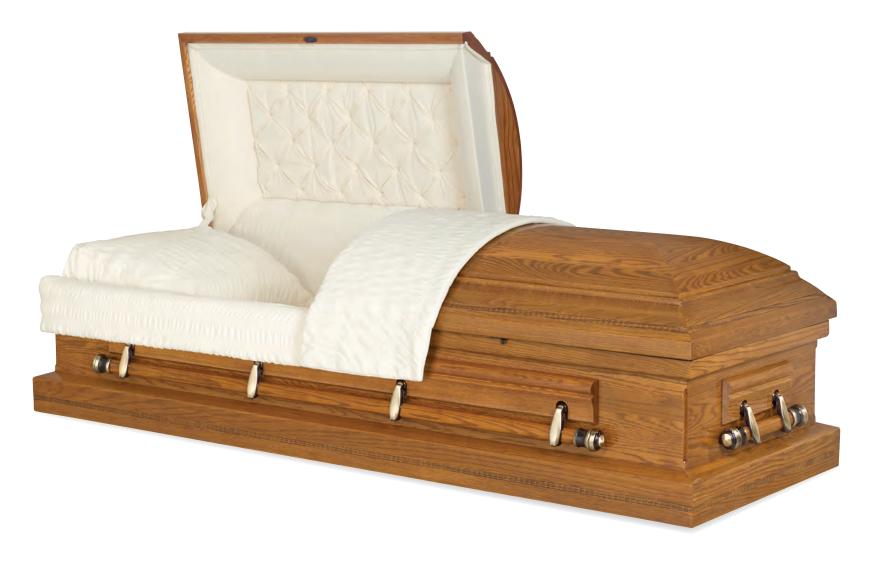

### Conrad

Every effort has been made to accurately represent the casket on this lithograph. Actual product may vary slightly in finish and design.

Oak Gloss Medium Honey Oak Arbutus Velvet Interior 71007683