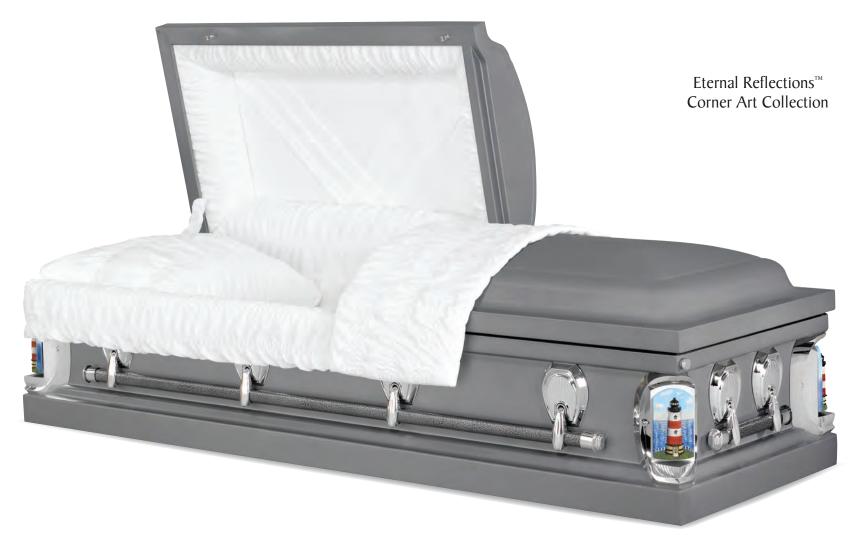

# Parthenon

Every effort has been made to accurately represent the casket on this lithograph. Actual product may vary slightly in finish and design.

16 Gauge Steel Brushed Elgin Gold / Metallic Bronze Finish Arbutus Velvet Interior 71007728

16-Gauge Steel Brushed Aztec Gold / Gold Finish Arbutus Velvet Interior 71008103