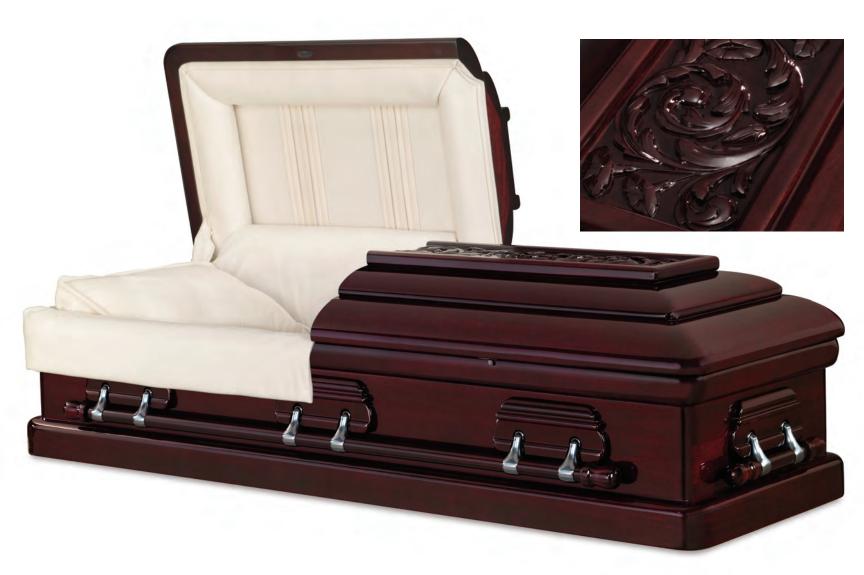

# Mahogany & Walnut

Waldorf

Every effort has been made to accurately represent the casket on this lithograph. Actual product may vary slightly in finish and design.

Mahogany High Polished Georgetown Finish Almond Velvet Interior 71013793

Westmoreland

Every effort has been made to accurately represent the casket on this lithograph. Actual product may vary slightly in finish and design.

Mahogany Polished Dark Custom Red Finish Arbutus Velvet Interior 71062880