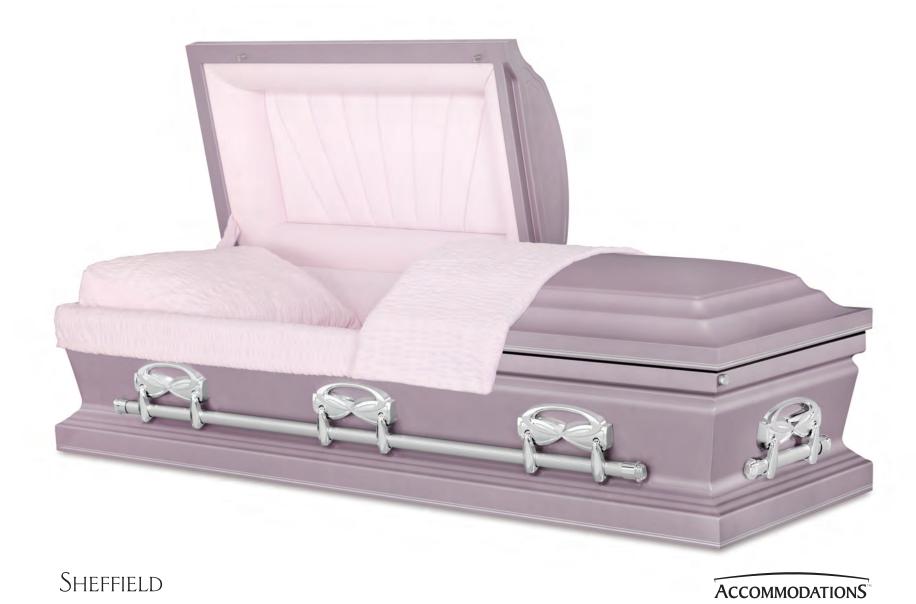

# Silver Rose

Every effort has been made to accurately represent the casket on this lithograph. Actual product may vary slightly in finish and design.

18-Gauge Steel Silver Rose Shaded Platinum Finish Pink Velvet Interior 71006082