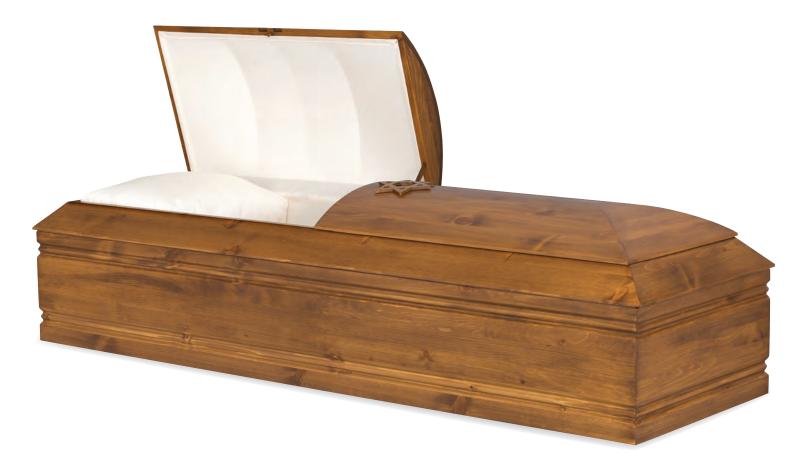

# Pine & Poplar

### PIETA

Every effort has been made to accurately represent the casket on this lithograph. Actual product may vary slightly in finish and design.

Poplar Polished Butter Pecan / Light Shaded Finish Rosetan Crepe Interior 71008232