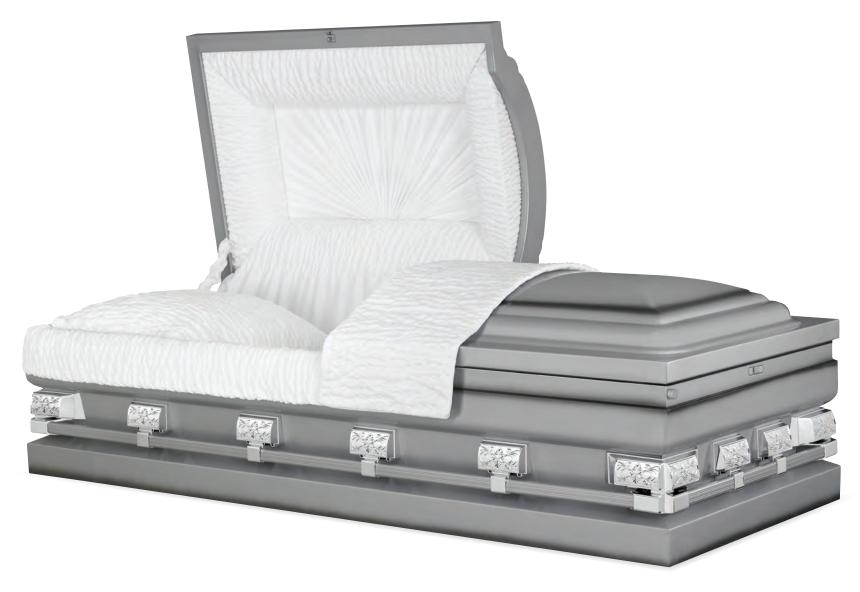

REGENCY

Stainless Steel Brushed Natural / Regency Gray Finish Silver Velvet Interior 71007831

© 2013 Matthews Resources, Inc., all rights reserved. MATTHEWS® and MATTHEWS INTERNATIONAL® are registered trademarks of Matthews Resources, Inc. Every effort has been made to accurately represent the casket on this lithograph. Actual product may vary slightly in finish and design.