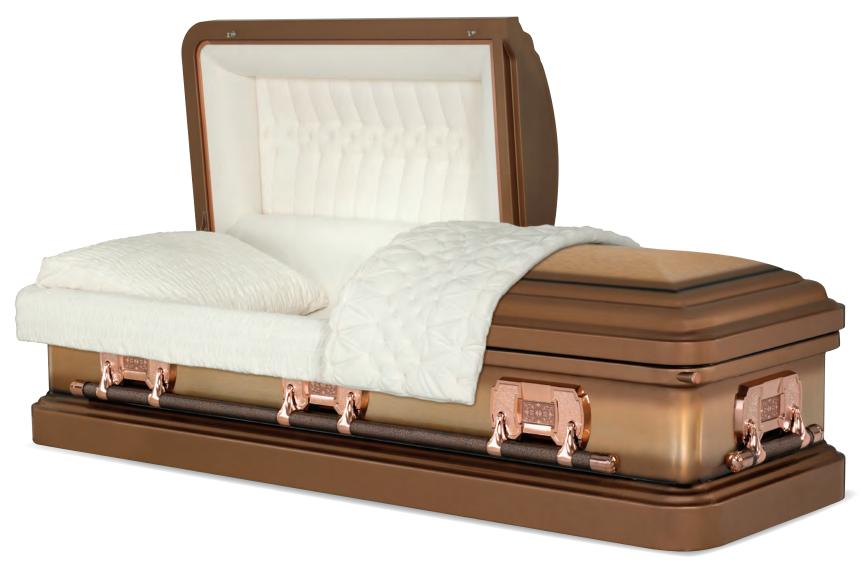

PIETA

Every effort has been made to accurately represent the casket on this lithograph. Actual product may vary slightly in finish and design.

32-Oz. Copper Brushed Natural / Metallic Bronze Finish Arbutus Velvet Interior 71008417