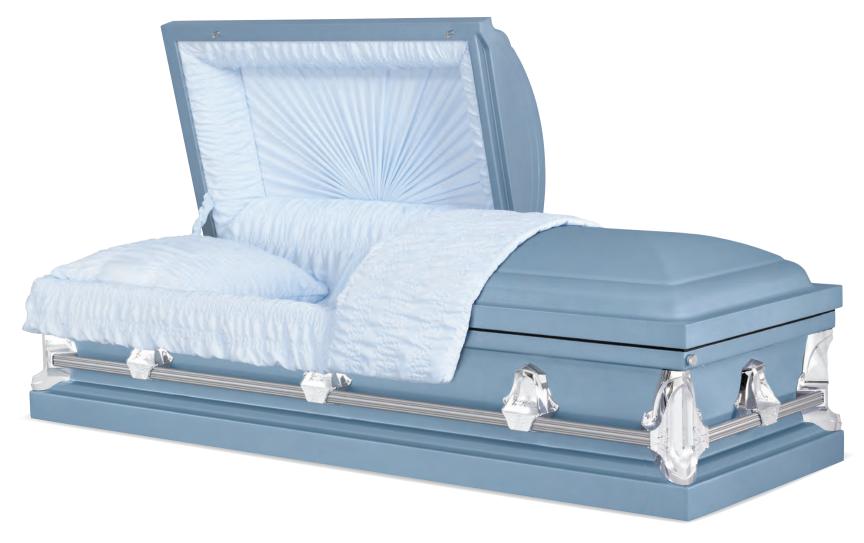

Ridgefield-28

18-Gauge Steel
Diamond Blue & Neopolitan Blue Finish
Blue Crepe Interior
71007834

Ridgefield-28

18-Gauge Steel Alemeda Rose & Metallic Bronze Finish Rosetan Crepe Interior 71007833

Lotus

Every effort has been made to accurately represent the casket on this lithograph. Actual product may vary slightly in finish and design.

18-Gauge Steel Brushed Natural / Diamond Blue / Neopolitan Blue Finish Blue Velvet Interior 71007949