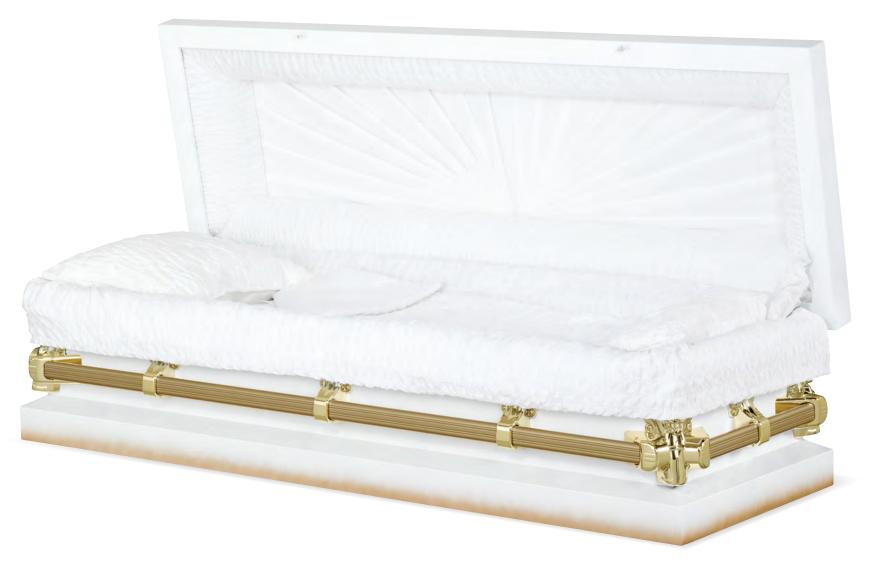

# Ivory Pearl

Every effort has been made to accurately represent the casket on this lithograph. Actual product may vary slightly in finish and design.

18-Gauge Steel Antique White Finish White Velvet Interior 71010026