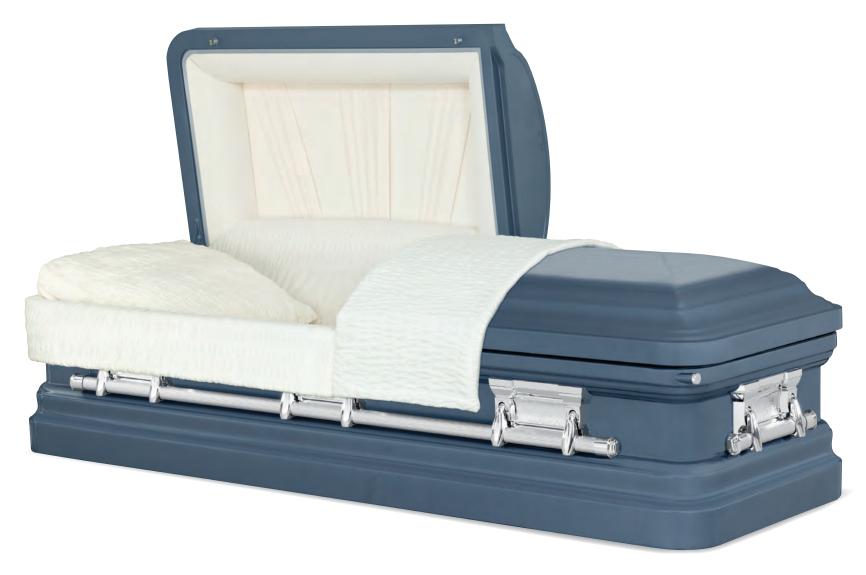

REGENCY

Stainless Steel Brushed Natural / Regency Gray Finish Silver Velvet Interior 71007831

© 2013 Matthews Resources, Inc., all rights reserved. MATTHEWS® and MATTHEWS INTERNATIONAL® are registered trademarks of Matthews Resources, Inc. Every effort has been made to accurately represent the casket on this lithograph. Actual product may vary slightly in finish and design.