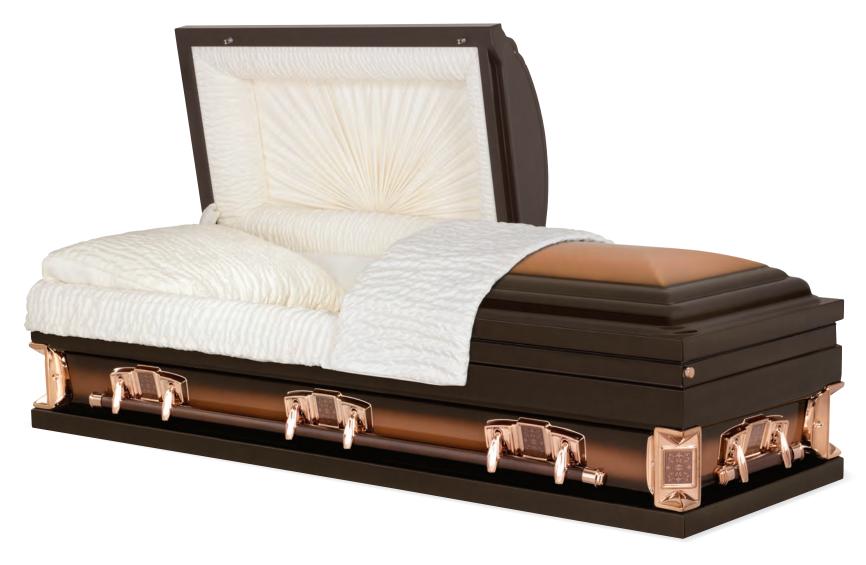

#### CITADELL II

Every effort has been made to accurately represent the casket on this lithograph. Actual product may vary slightly in finish and design.

48 Oz. Bronze Bronze Amber / Metallic Bronze Finish Arbutus Velvet Interior 71008719