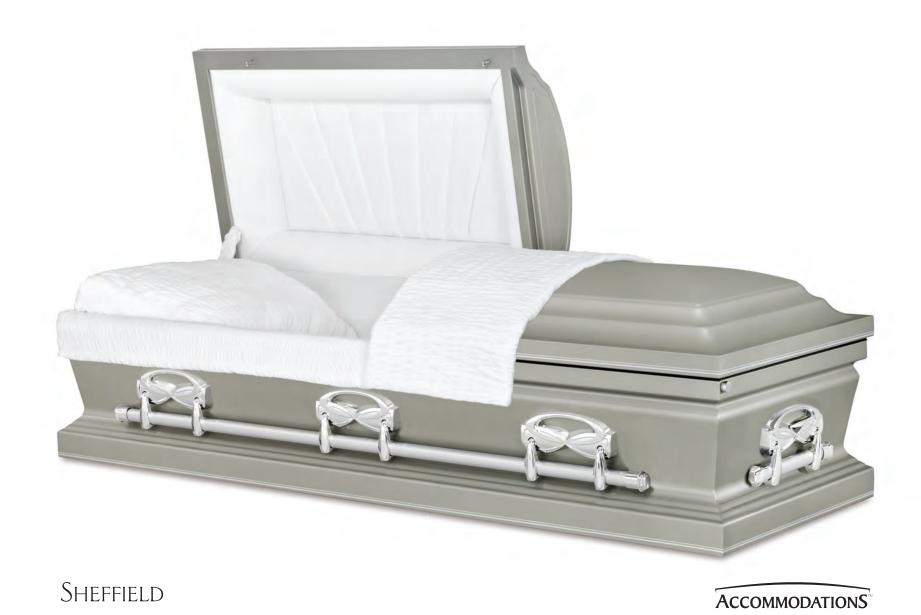

REGENCY

Stainless Steel Brushed Natural / Regency Gray Finish Silver Velvet Interior 71007831

© 2013 Matthews Resources, Inc., all rights reserved. MATTHEWS® and MATTHEWS INTERNATIONAL® are registered trademarks of Matthews Resources, Inc. Every effort has been made to accurately represent the casket on this lithograph. Actual product may vary slightly in finish and design.