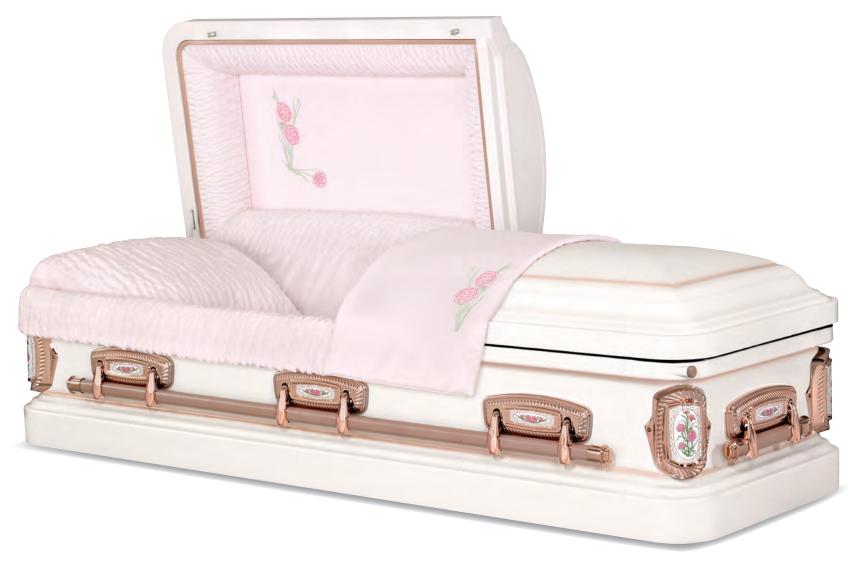

Victoria

Every effort has been made to accurately represent the casket on this lithograph. Actual product may vary slightly in finish and design.

32-Oz. Copper Brushed Natural / Rosebud / Tuscan Bronze Finish Pink Velvet Interior 71008115