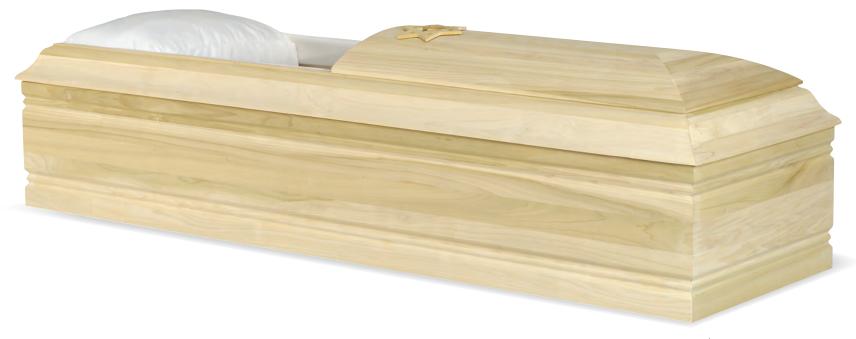

## SIMEON

Poplar Satin Light Wheat Finish Moselle Crepe Interior 71006562

Poplar Satin Light Sealer Finish Moselle Crepe Interior 71006685

SIMEON

Poplar Unfinished White Crepe Interior 71006797

GIDEON

Poplar Satin Light Wheat Finish White Dexter Interior 71006688