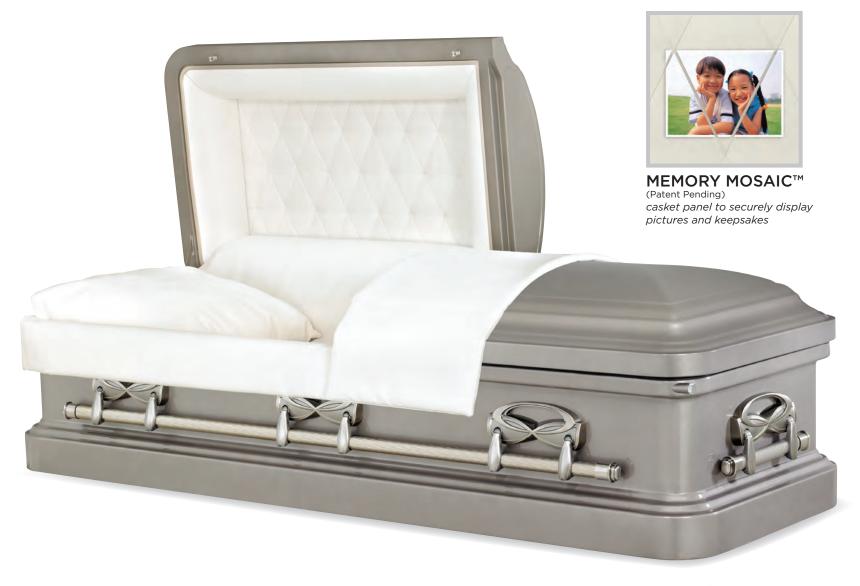

#### CITADELL II

Every effort has been made to accurately represent the casket on this lithograph. Actual product may vary slightly in finish and design.

48 Oz. Bronze Bronze Amber / Metallic Bronze Finish Arbutus Velvet Interior 71008719