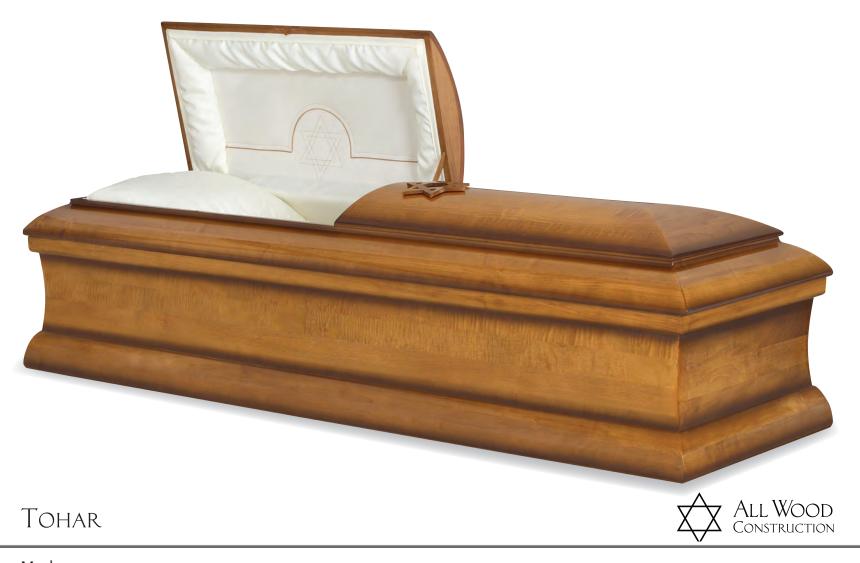

TOHAR

Maple Polished Light Caramel Finish Natural Cotton Interior 71006756

Maple Polished Light Caramel Finish Moselle Crepe Interior 71006587

REBECCA

 $Georgian\ Medium\ Golden\ Tan\ /\ Shaded\ Finish$ Champage Weave Interior 71006854