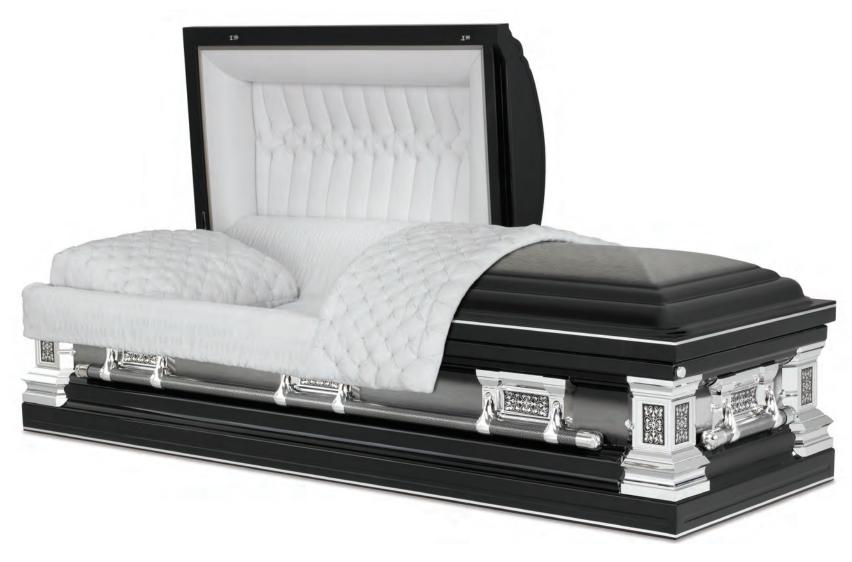

#### CITADELL II

Every effort has been made to accurately represent the casket on this lithograph. Actual product may vary slightly in finish and design.

48 Oz. Bronze Bronze Amber / Metallic Bronze Finish Arbutus Velvet Interior 71008719