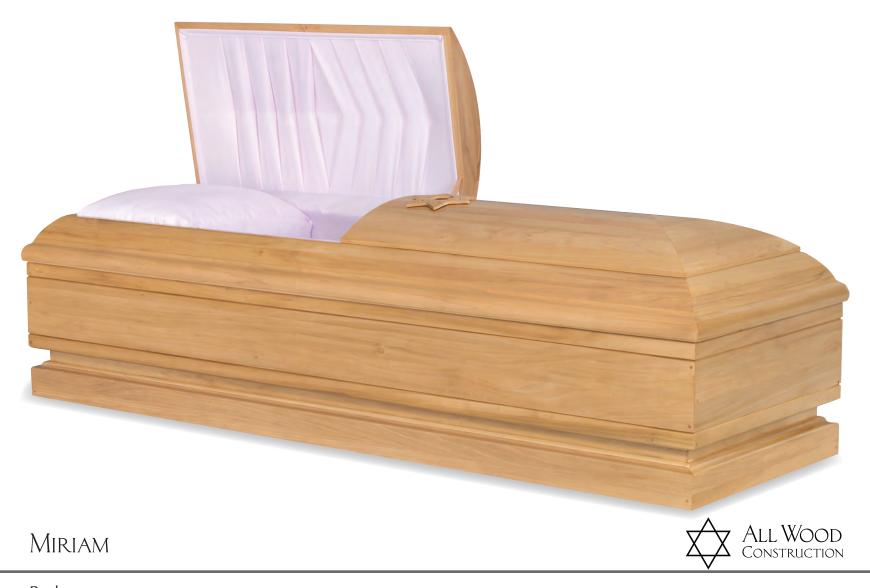

TOHAR

Maple Polished Light Caramel Finish Natural Cotton Interior 71006756

Maple Polished Light Caramel Finish Moselle Crepe Interior 71006587

REBECCA

 $Georgian\ Medium\ Golden\ Tan\ /\ Shaded\ Finish$ Champage Weave Interior 71006854