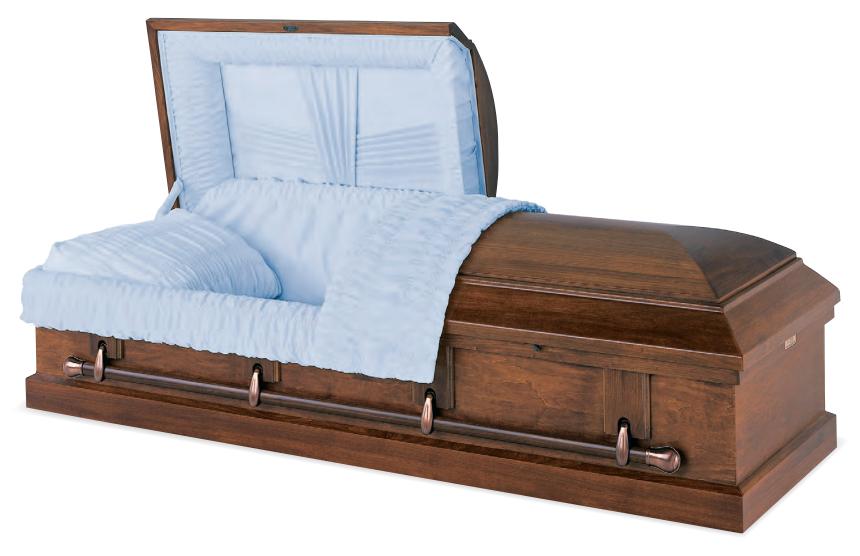

## Burlington

Every effort has been made to accurately represent the casket on this lithograph. Actual product may vary slightly in finish and design.

Maple Polished Medium Warm Brown Rosetone Crepe Interior 71008421