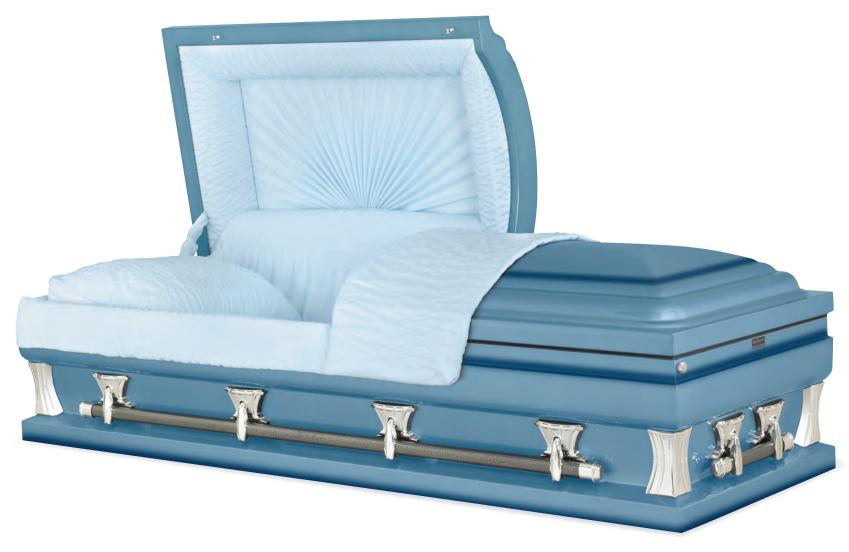

# Parthenon

Every effort has been made to accurately represent the casket on this lithograph. Actual product may vary slightly in finish and design.

I6-Gauge Steel Brushed Blue / Neopolitan Blue Finish Blue Velvet Interior 71007669