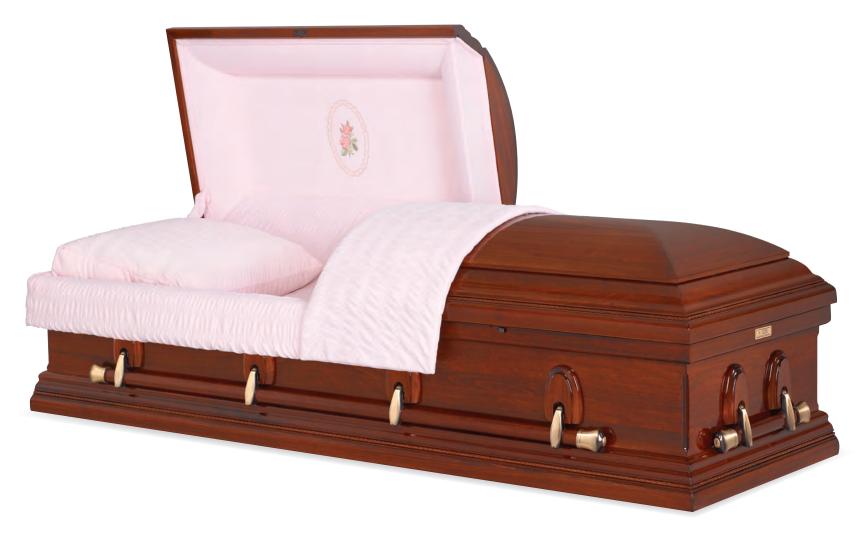

Victoria

Every effort has been made to accurately represent the casket on this lithograph. Actual product may vary slightly in finish and design.

32-Oz. Copper Brushed Natural / Rosebud / Tuscan Bronze Finish Pink Velvet Interior 71008115