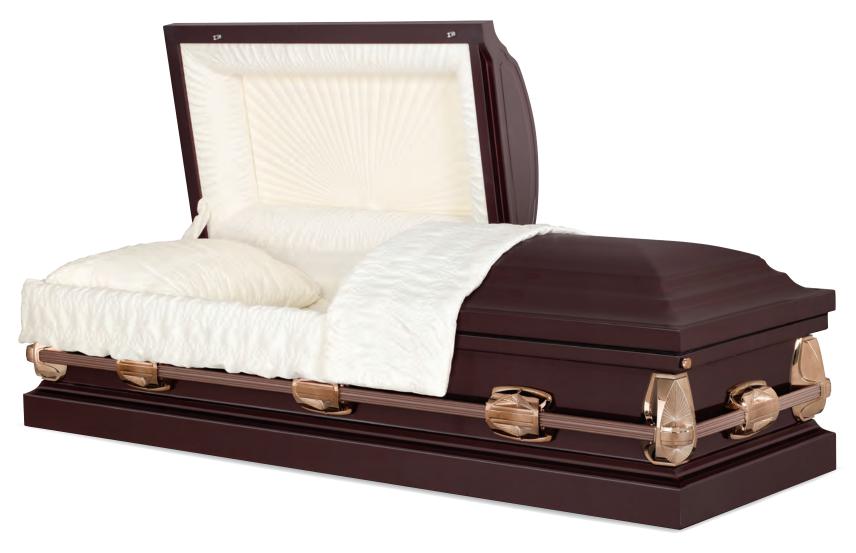

H-11

Every effort has been made to accurately represent the casket on this lithograph. Actual product may vary slightly in finish and design.

32-Oz. Copper Brushed Natural / Spice Finish Arbutus Velvet Interior 71008123