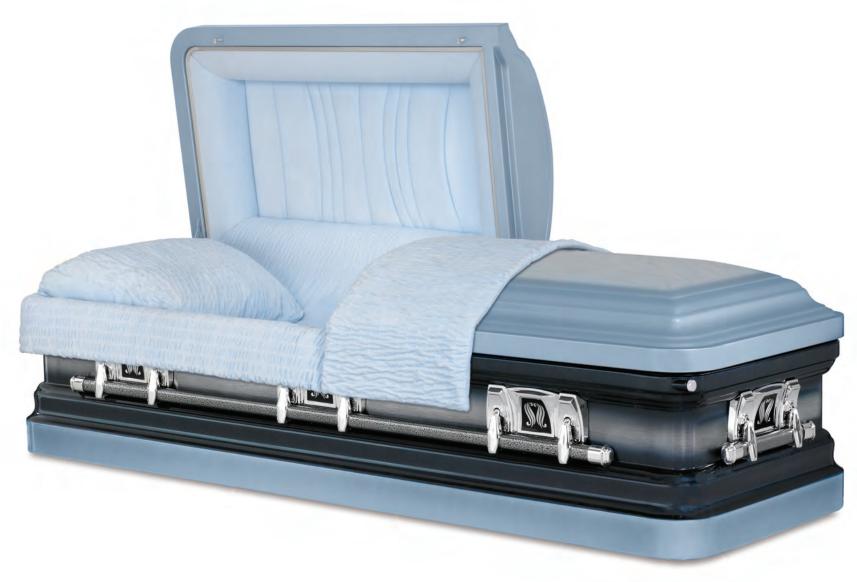

Ridgefield-28

18-Gauge Steel
Diamond Blue & Neopolitan Blue Finish
Blue Crepe Interior
71007834

Ridgefield-28

18-Gauge Steel Alemeda Rose & Metallic Bronze Finish Rosetan Crepe Interior 71007833

Lotus

Every effort has been made to accurately represent the casket on this lithograph. Actual product may vary slightly in finish and design.