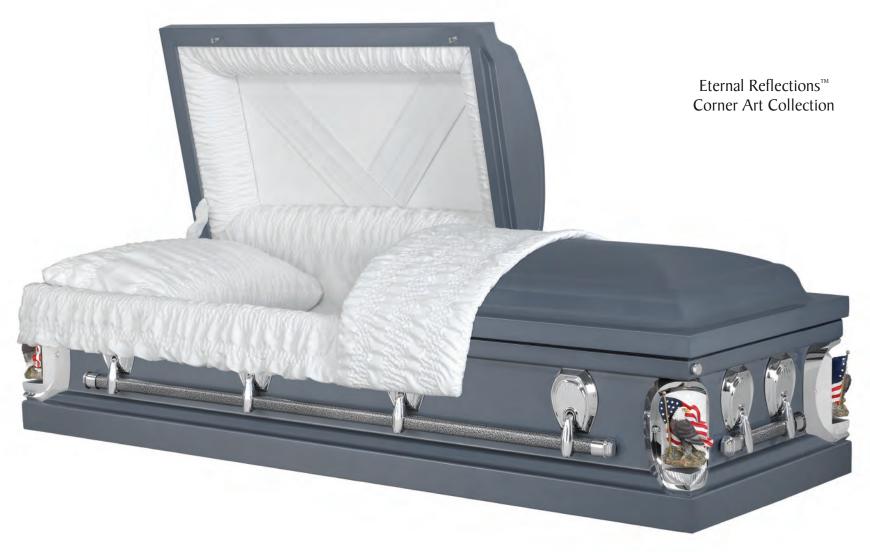

# Parthenon

Every effort has been made to accurately represent the casket on this lithograph. Actual product may vary slightly in finish and design.

16 Gauge Steel Brushed Elgin Gold / Metallic Bronze Finish Arbutus Velvet Interior 71007728

16-Gauge Steel Brushed Aztec Gold / Gold Finish Arbutus Velvet Interior 71008103