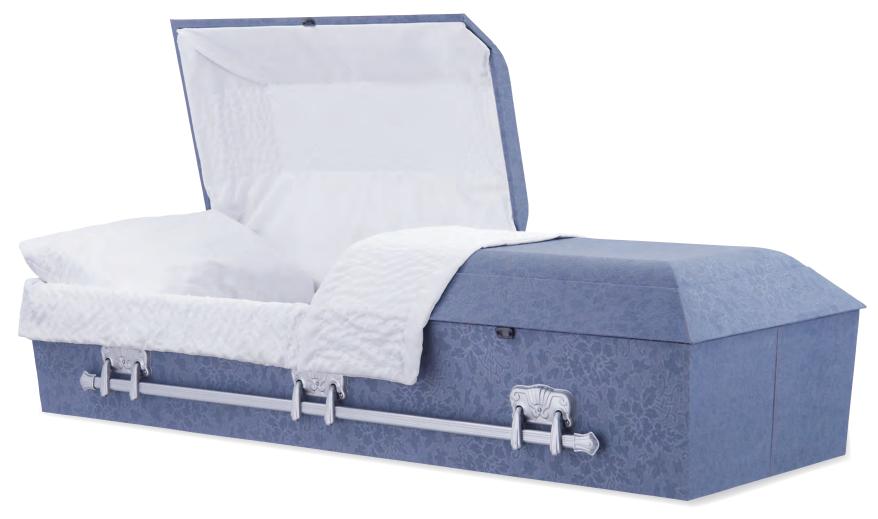

# Silver Rose

Every effort has been made to accurately represent the casket on this lithograph. Actual product may vary slightly in finish and design.

18-Gauge Steel Silver Rose Shaded Platinum Finish Pink Velvet Interior 71006082