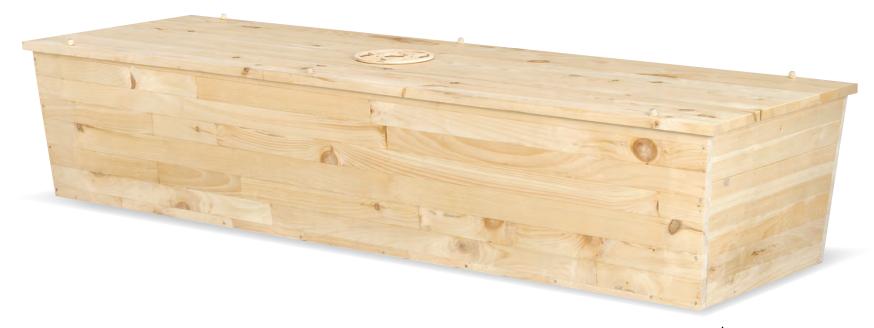

# RIDLEY

Every effort has been made to accurately represent the casket on this lithograph. Actual product may vary slightly in finish and design.

Cherry Veneer Polished Dark Russet Cherry Almond Velvet Interior 71011219