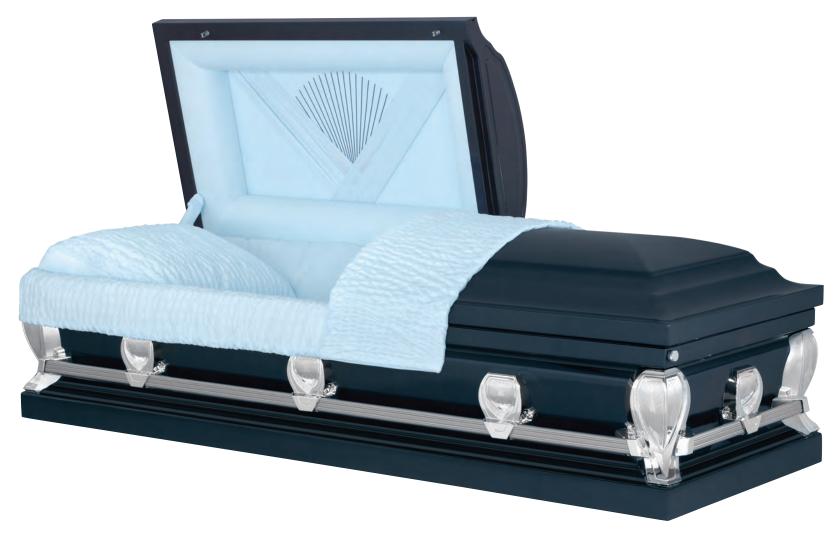

# Parthenon

Every effort has been made to accurately represent the casket on this lithograph. Actual product may vary slightly in finish and design.

I6-Gauge Steel Brushed Blue / Neopolitan Blue Finish Blue Velvet Interior 71007669