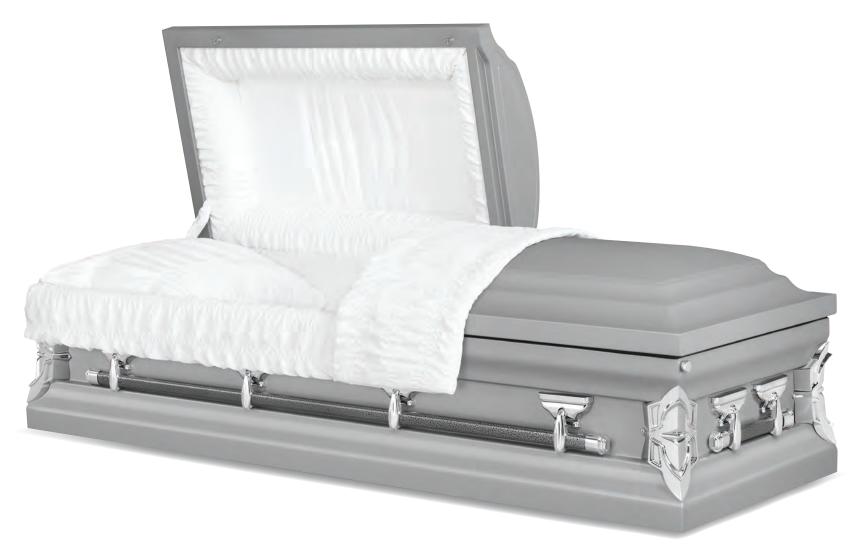

REGENCY

Stainless Steel Brushed Natural / Regency Gray Finish Silver Velvet Interior 71007831

© 2013 Matthews Resources, Inc., all rights reserved. MATTHEWS® and MATTHEWS INTERNATIONAL® are registered trademarks of Matthews Resources, Inc. Every effort has been made to accurately represent the casket on this lithograph. Actual product may vary slightly in finish and design.