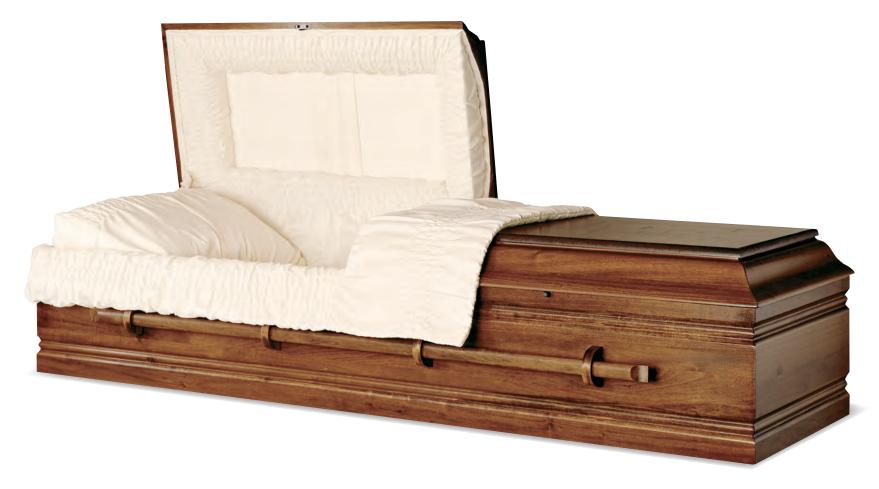

Westmoreland

Every effort has been made to accurately represent the casket on this lithograph. Actual product may vary slightly in finish and design.

Mahogany Polished Dark Custom Red Finish Arbutus Velvet Interior 71062880