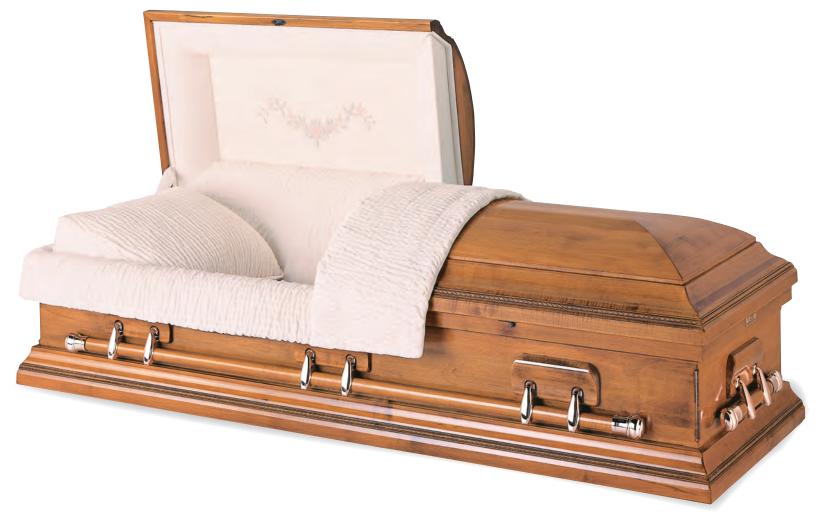

9



# Cherry & Maple





## Senator

Every effort has been made to accurately represent the casket on this lithograph. Actual product may vary slightly in finish and design.

Cherry
Full Polished Cherrytone / Gold Inlay Finish
Ivory Velvet Interior
71007707





Warfield Grande-28



Cherry
Satin Amber Finish
Arbutus Velvet Interior
71011273





Donna

Every effort has been made to accurately represent the casket on this lithograph. Actual product may vary slightly in finish and design.

Cherry Polished Medium Colonial Finish Ivory Velvet Interior 71007712





# Michelangelo

Every effort has been made to accurately represent the casket on this lithograph. Actual product may vary slightly in finish and design.

Maple Polished Dark Russet Cherry Finish Ivory Velvet Interior 71007687





Andover

Every effort has been made to accurately represent the casket on this lithograph. Actual product may vary slightly in finish and design.

Maple Polished Caramel Finish Pink Velvet Interior 71006697





Carmen

Every effort has been made to accurately represent the casket on this lithograph. Actual product may vary slightly in finish and design.

Maple Polished Light Caramel Finish Almond Velvet Interior 71006695





Gatewood

Every effort has been made to accurately represent the casket on this lithograph. Actual product may vary slightly in finish and design.

Cherry Polished Dark Russet Cherry Finish Ivory Velvet Interior 71007695





## Burlington

Every effort has been made to accurately represent the casket on this lithograph. Actual product may vary slightly in finish a