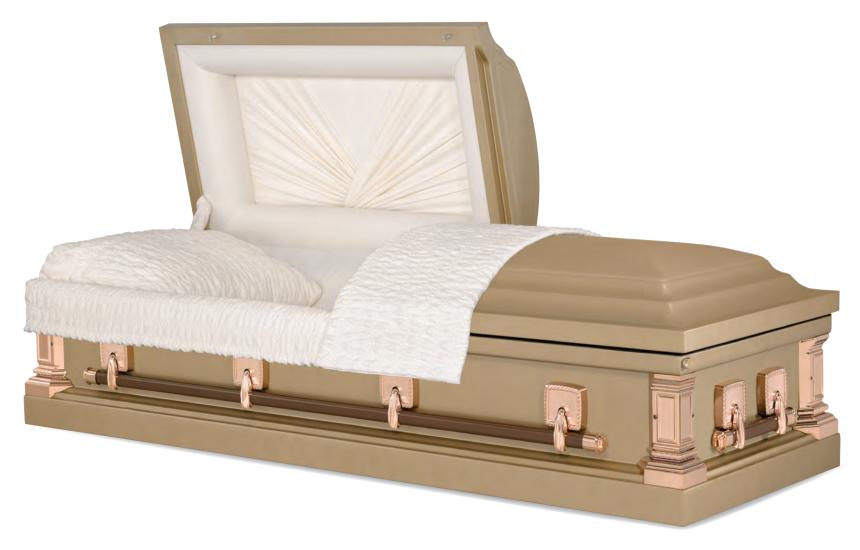

# REGENCY GOLD

48-Oz. Bronze
Brushed Natural / Ebony Finish
Arbutus Velevet Interior
71006151