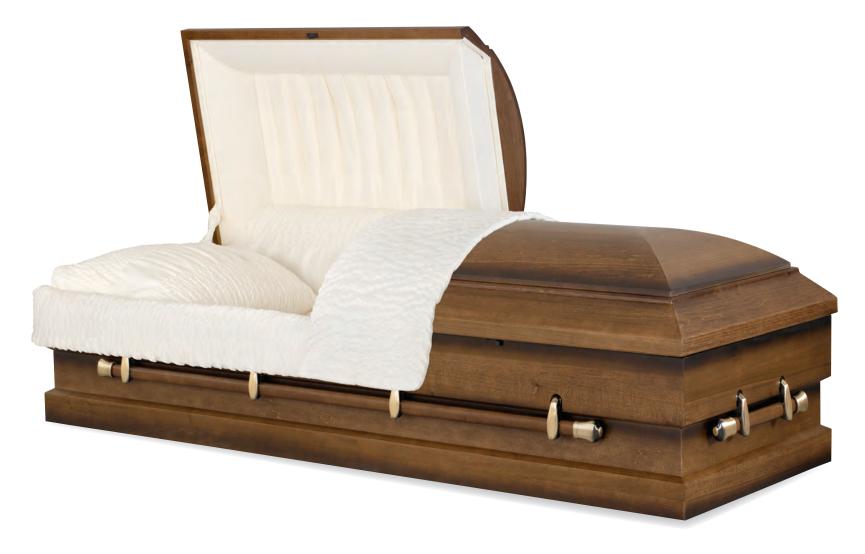

Olympus

Every effort has been made to accurately represent the casket on this lithograph. Actual product may vary slightly in finish and design.

Mahogany High Polished Dark Georgetown Finish Ivory Velvet Interior 71007205

#### REGENCY

Every effort has been made to accurately represent the casket on this lithograph. Actual product may vary slightly in finish and design.

Mahogany High Polished Medium Century Finish Sand Velvet Interior 71007709