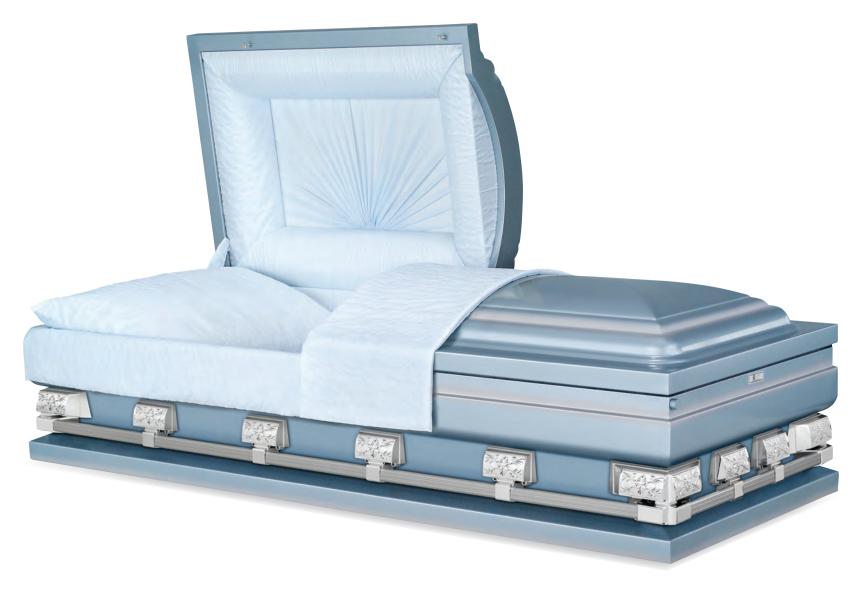

# Parthenon

Every effort has been made to accurately represent the casket on this lithograph. Actual product may vary slightly in finish and design.

I6-Gauge Steel Brushed Blue / Neopolitan Blue Finish Blue Velvet Interior 71007669