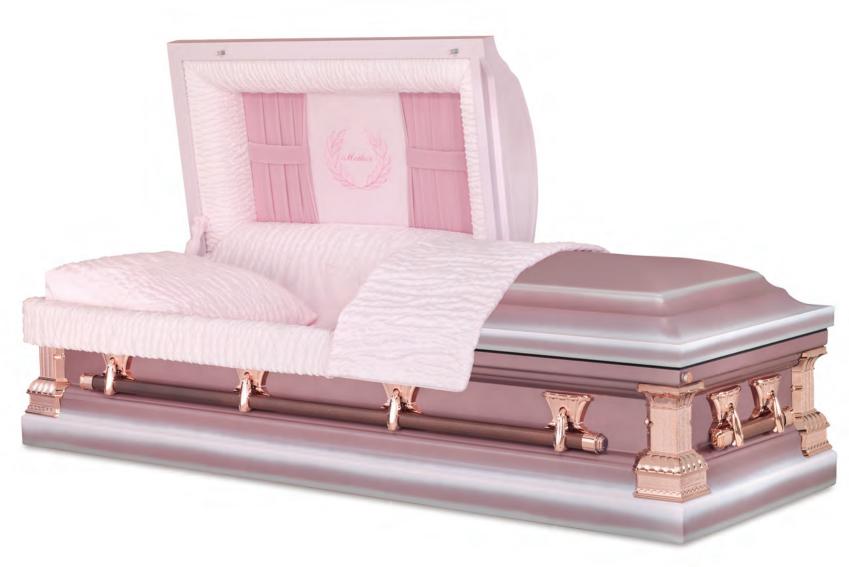

## Mother

Every effort has been made to accurately represent the casket on this lithograph. Actual product may vary slightly in finish and design.

20-Gauge Steel - Gasketed Orchid Shaded Light Pink Shaded Silver Finish Pink Crepe Interior 71011903