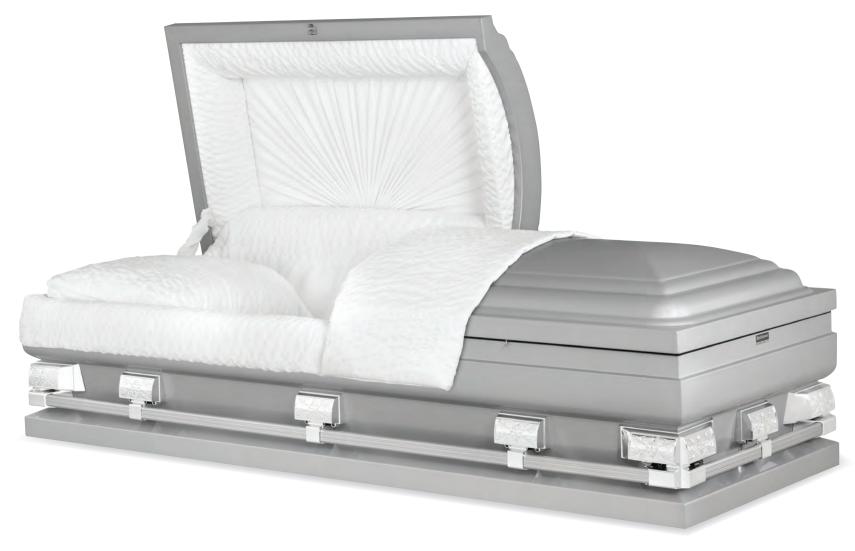

REGENCY

Stainless Steel Brushed Natural / Regency Gray Finish Silver Velvet Interior 71007831

© 2013 Matthews Resources, Inc., all rights reserved. MATTHEWS® and MATTHEWS INTERNATIONAL® are registered trademarks of Matthews Resources, Inc. Every effort has been made to accurately represent the casket on this lithograph. Actual product may vary slightly in finish and design.