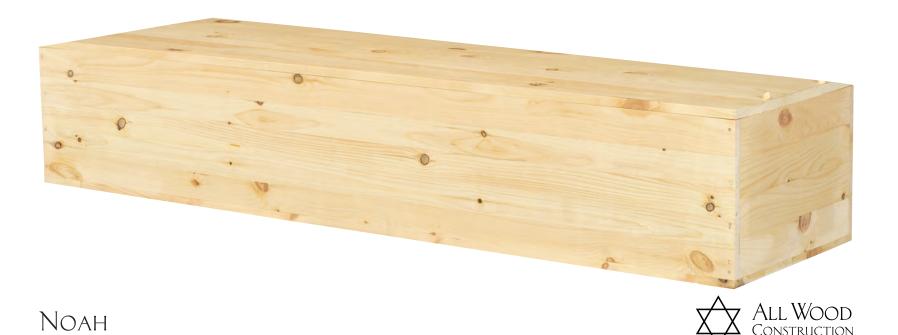

one Crepe Interior 71009692





Zara



Poplar Satin Dark Chocolate Brown Finish Rosetone Crepe Interior 71009695





## SIMEON



Poplar Satin Light Wheat Finish Moselle Crepe Interior 71006562





Poplar Satin Light Sealer Finish Moselle Crepe Interior 71006685





SIMEON



Poplar Unfinished White Crepe Interior 71006797





GIDEON



Poplar Satin Light Wheat Finish White Dexter Interior 71006688





Dan



Poplar Satin Light Wheat Finish Moselle Crepe Interior 71006572





#### HAGGAI



Poplar Light Satin Sealer Finish White Dexter Interior 71006888





Poplar Unfinished White Dexter Interior 71006892

Matthews
INTERNATIONAL
FUNERAL HOME PRODUCTS



Dan



Poplar Unfinished White Dexter Interior 71006612





Pine Unfinished 71006969





Shiloh



Pine Unfinished 71006971





Pine Unfinished 71009037



# Veneer





## DIVINITY II

Every effort has been made to accurately represent the casket on this lithograph. Actual product may vary slightly in finish and design.

Maple Veneer Polished Dark Russet Cherry Ivory Velvet Interior 71011221





# RIDLEY

Every effort has been made to accurately represent the casket on this lithograph. Actual product may vary slightly in finish and design.

Cherry Veneer Polished Dark Russet Cherry Almond Velvet Interior 71011219





## Livingston

Every effort has been made to accurately represent the casket on this lithograph. Actual product may vary slightly in finish and design.

Oak Veneer Satin Tutone Tan / Shaded Finish Rosetan Crepe Interior 71006704





Whitmire II

Every effort has been made to accurately represent