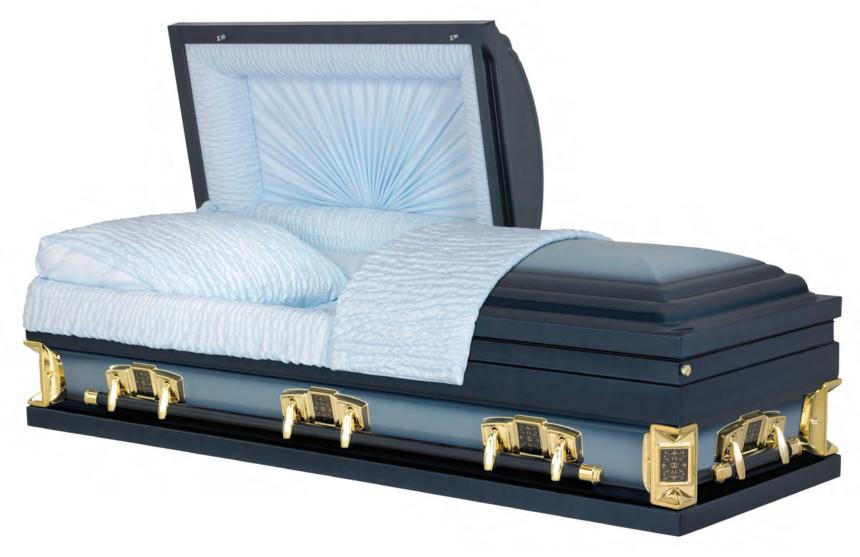

#### PIETA

Every effort has been made to accurately represent the casket on this lithograph. Actual product may vary slightly in finish and design.

18 Gauge Steel Brushed Natural / Neopolitan Blue Finish Blue Velvet Interior 71008239