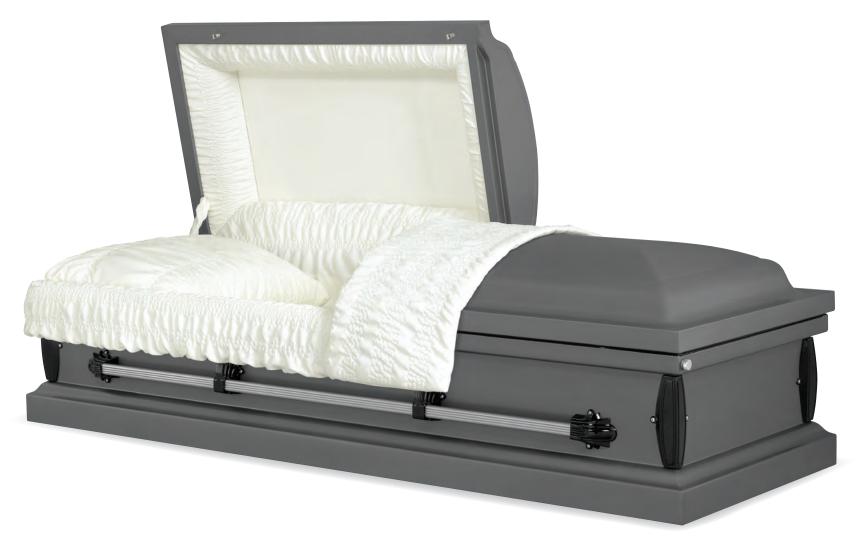

#### MERCURY

Every effort has been made to accurately represent the casket on this lithograph. Actual product may vary slightly in finish and design.

20-Gauge Steel - Gasketed Silver Shaded Ebony Finish Silver Crepe Interior 71007772