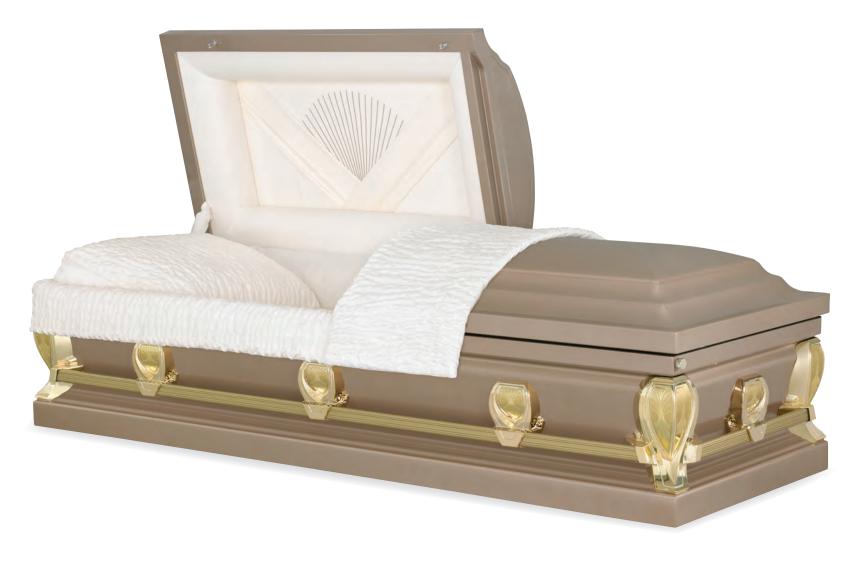

PIETA

Every effort has been made to accurately represent the casket on this lithograph. Actual product may vary slightly in finish and design.

32-Oz. Copper Brushed Natural / Metallic Bronze Finish Arbutus Velvet Interior 71008417