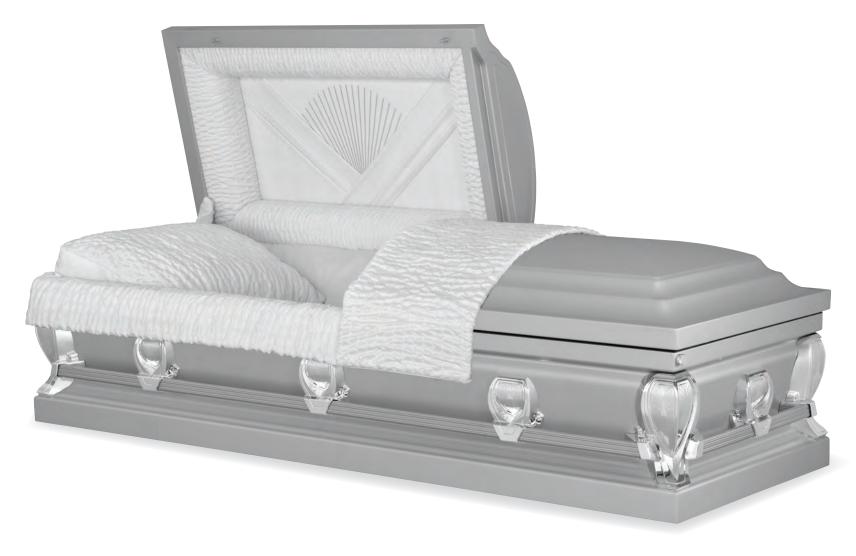

REGENCY

Stainless Steel Brushed Natural / Regency Gray Finish Silver Velvet Interior 71007831

© 2013 Matthews Resources, Inc., all rights reserved. MATTHEWS® and MATTHEWS INTERNATIONAL® are registered trademarks of Matthews Resources, Inc. Every effort has been made to accurately represent the casket on this lithograph. Actual product may vary slightly in finish and design.