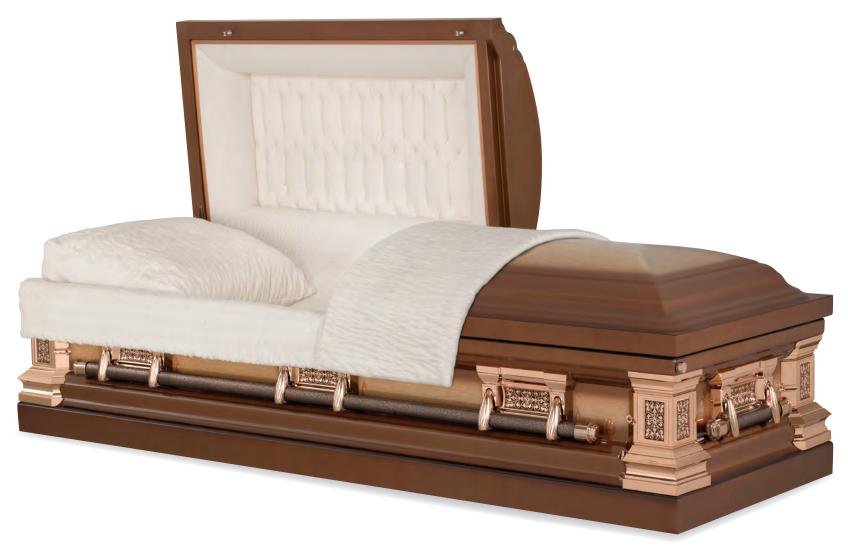

#### CITADELL II

Every effort has been made to accurately represent the casket on this lithograph. Actual product may vary slightly in finish and design.

48 Oz. Bronze Bronze Amber / Metallic Bronze Finish Arbutus Velvet Interior 71008719