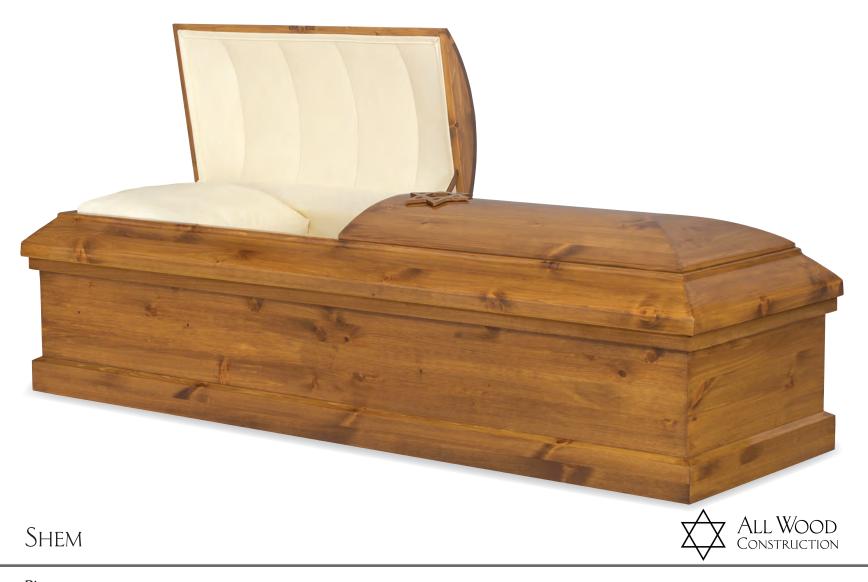

#### Obadiah

Poplar Gloss Medium Brooklyn Walnut Finish Rosetan Crepe Interior 71006663

SHEM

Pine Unfinished Bamboo Weave Interior 71006803