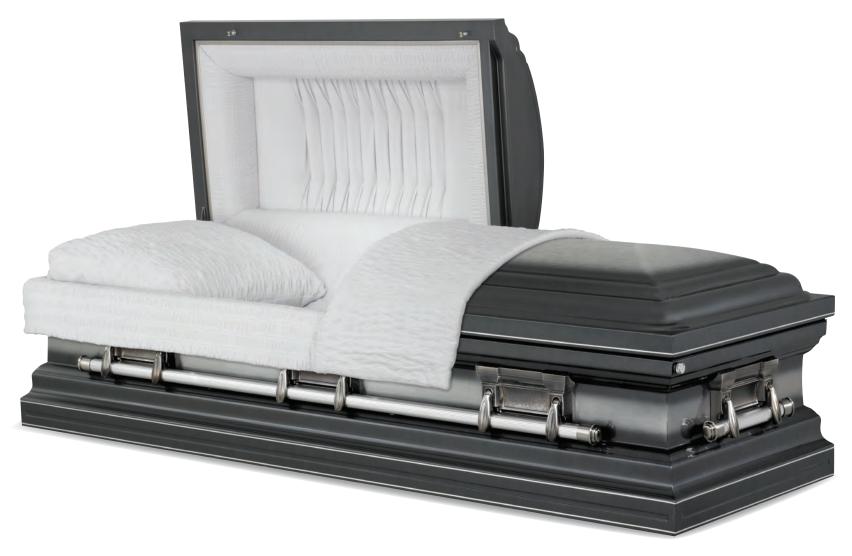

Onyx

Every effort has been made to accurately represent the casket on this lithograph. Actual product may vary slightly in finish and design.

Stainless Steel Brushed Natural / Ebony Finish Silver Velvet Interior 71007741