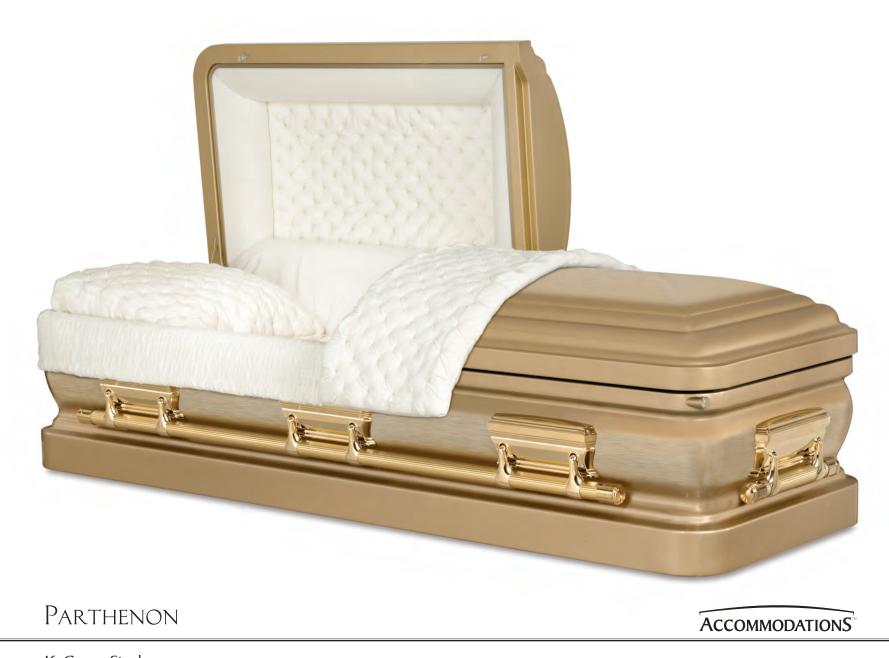

# Parthenon

Every effort has been made to accurately represent the casket on this lithograph. Actual product may vary slightly in finish and design.

16 Gauge Steel Brushed Elgin Gold / Metallic Bronze Finish Arbutus Velvet Interior 71007728