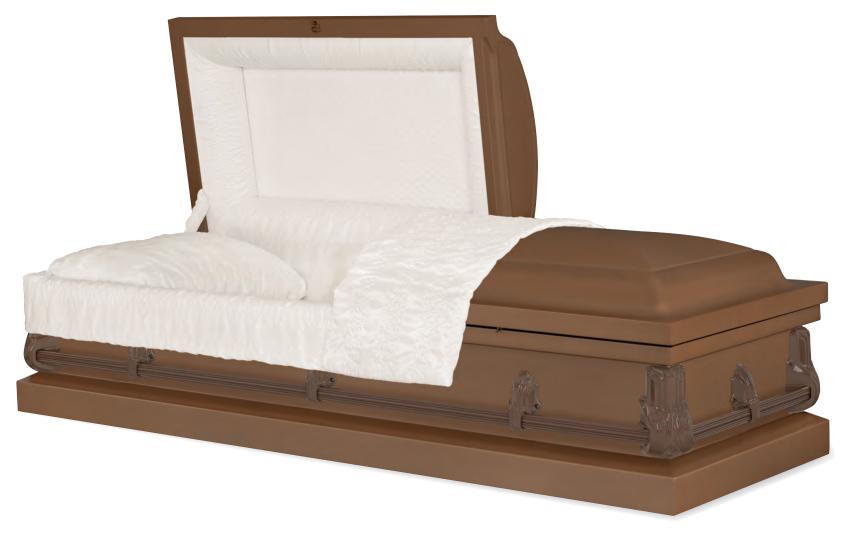

H-11

Every effort has been made to accurately represent the casket on this lithograph. Actual product may vary slightly in finish and design.

32-Oz. Copper Brushed Natural / Spice Finish Arbutus Velvet Interior 71008123