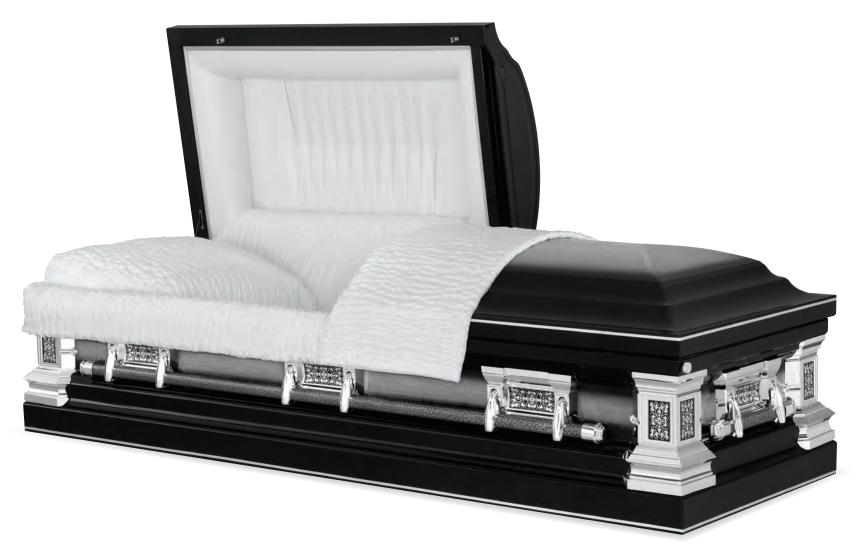

Onyx

Every effort has been made to accurately represent the casket on this lithograph. Actual product may vary slightly in finish and design.

Stainless Steel Brushed Natural / Ebony Finish Silver Velvet Interior 71007741