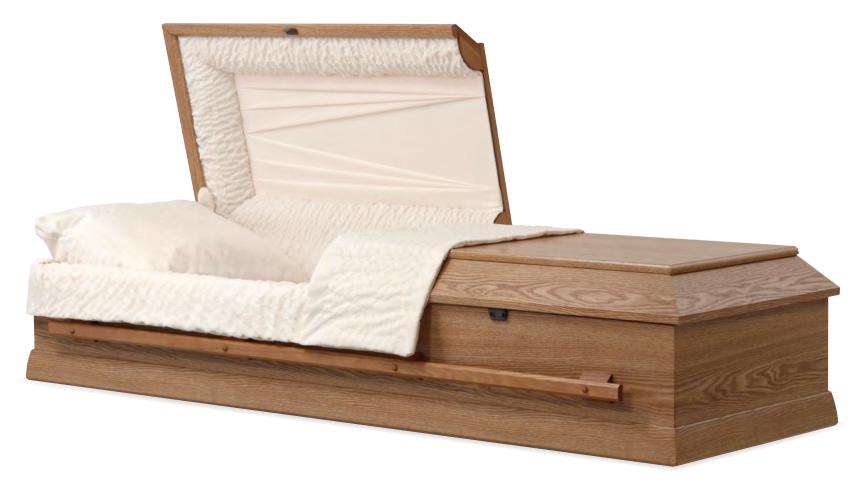

#### Norwood

Every effort has been made to accurately represent the casket on this lithograph. Actual product may vary slightly in finish and design.

Oak Satin Medium Tutone Timber / Shaded Finish Rosetone Crepe Interior 71006736