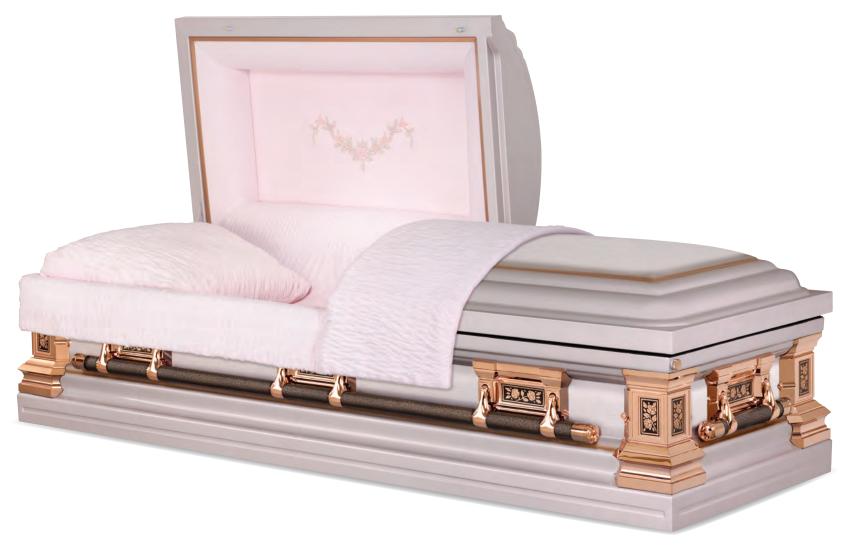

#### CHAMPAGNE ROSE

Every effort has been made to accurately represent the casket on this lithograph. Actual product may vary slightly in finish and design.

Stainless Steel
Brushed Natural / Rosebud / Tuscan Bronze Finish
Pink Velvet Interior
71007865