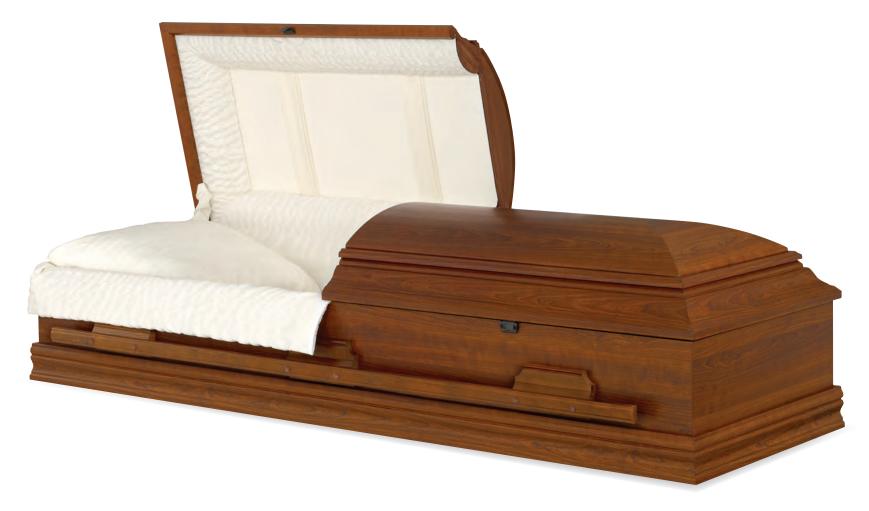

#### REGENCY

Every effort has been made to accurately represent the casket on this lithograph. Actual product may vary slightly in finish and design.

Mahogany High Polished Medium Century Finish Sand Velvet Interior 71007709