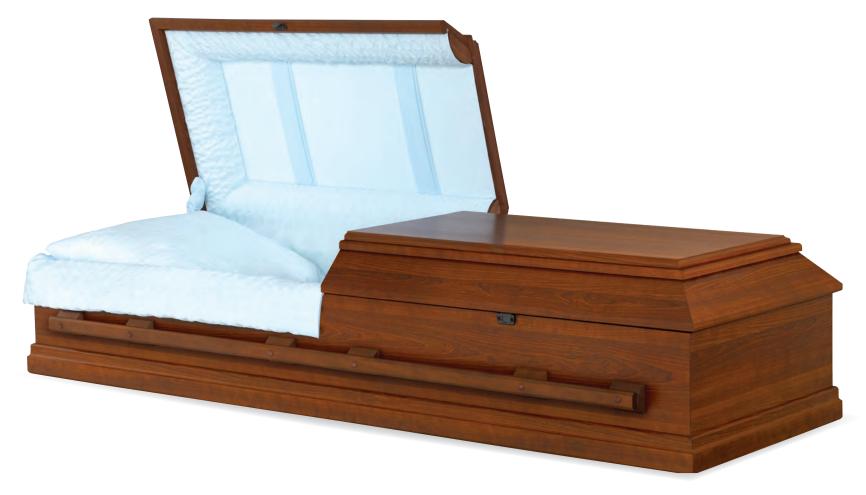

## Oak, Ash & Pecan

Ratlin

Every effort has been made to accurately represent the casket on this lithograph. Actual product may vary slightly in finish and design.

Oak Satin Fawn Finish Almond Velvet Interior 71007155