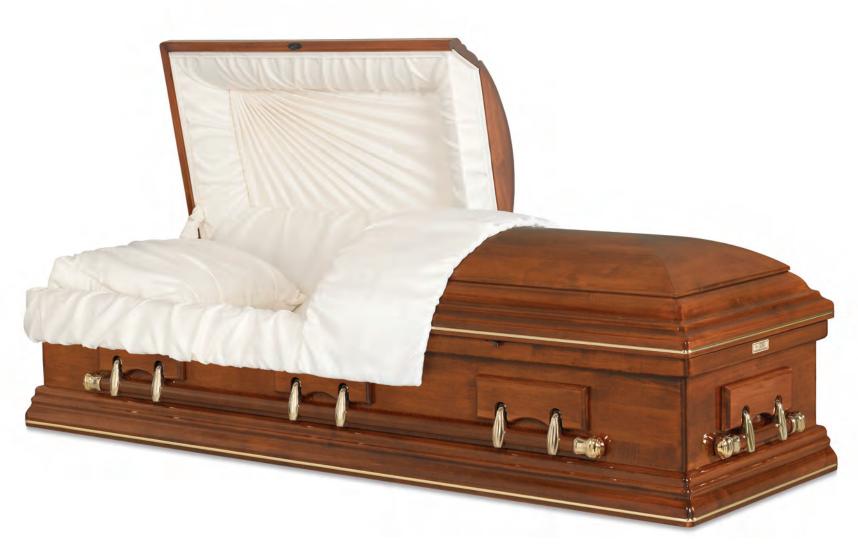

#### CITADELL II

Every effort has been made to accurately represent the casket on this lithograph. Actual product may vary slightly in finish and design.

48 Oz. Bronze Bronze Amber / Metallic Bronze Finish Arbutus Velvet Interior 71008719