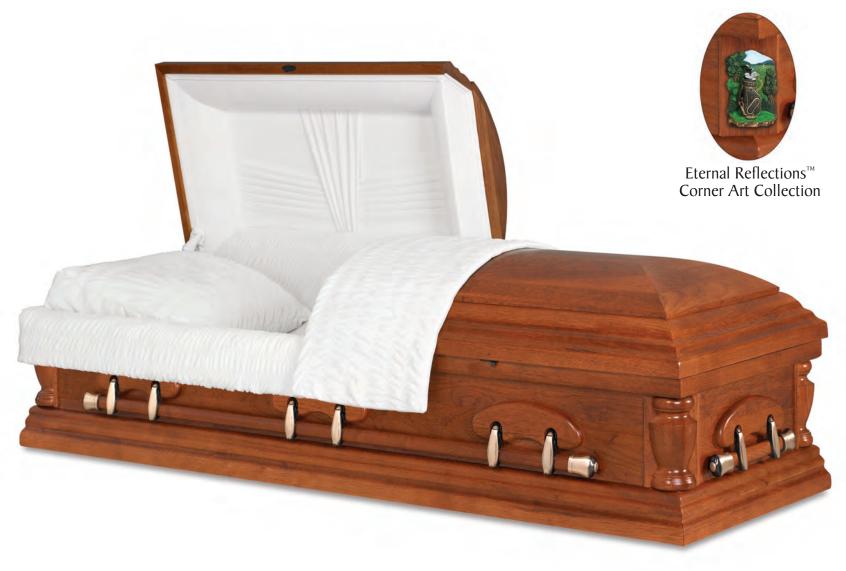

#### CITADELL II

Every effort has been made to accurately represent the casket on this lithograph. Actual product may vary slightly in finish and design.

48 Oz. Bronze Bronze Amber / Metallic Bronze Finish Arbutus Velvet Interior 71008719