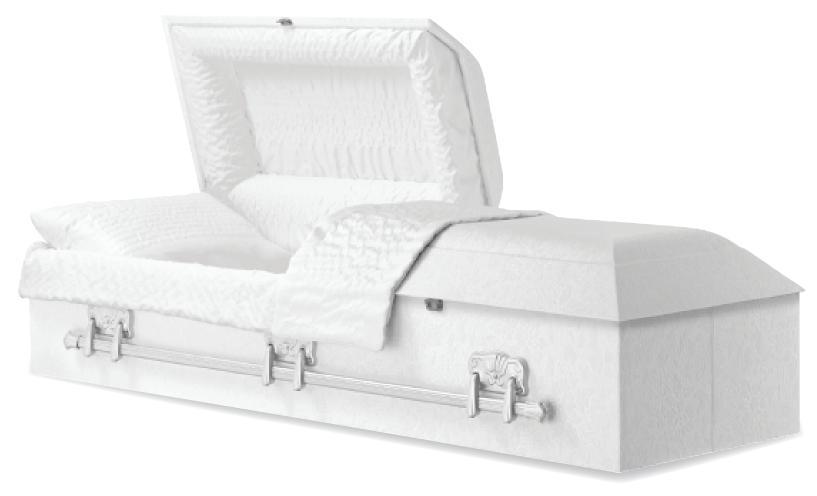

# Ivory Pearl

Every effort has been made to accurately represent the casket on this lithograph. Actual product may vary slightly in finish and design.

18-Gauge Steel Antique White Finish White Velvet Interior 71010026