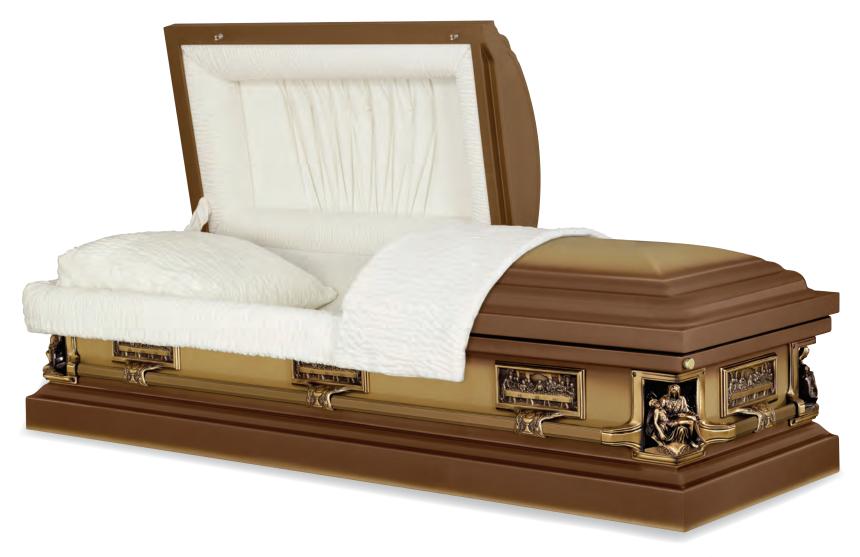

PIETA

Every effort has been made to accurately represent the casket on this lithograph. Actual product may vary slightly in finish and design.

32-Oz. Copper Brushed Natural / Metallic Bronze Finish Arbutus Velvet Interior 71008417