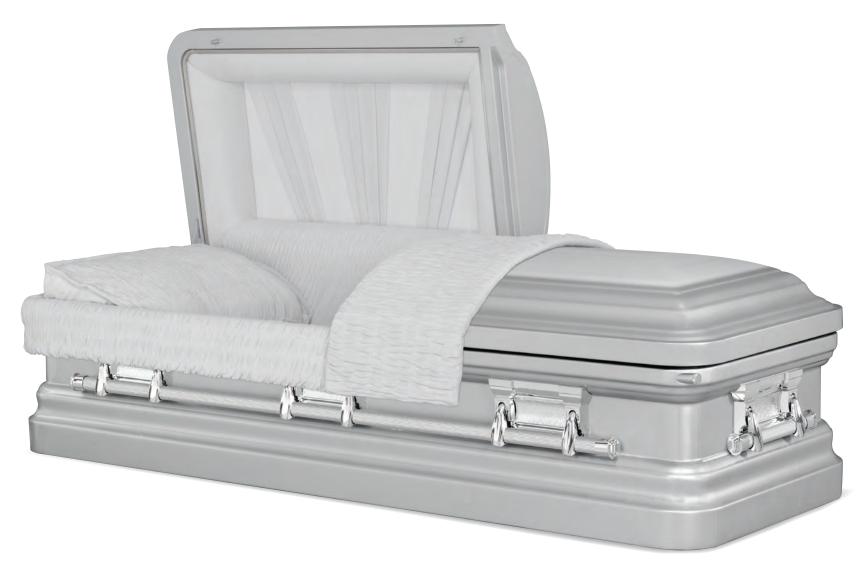

#### CITADELL II

Every effort has been made to accurately represent the casket on this lithograph. Actual product may vary slightly in finish and design.

48 Oz. Bronze Bronze Amber / Metallic Bronze Finish Arbutus Velvet Interior 71008719