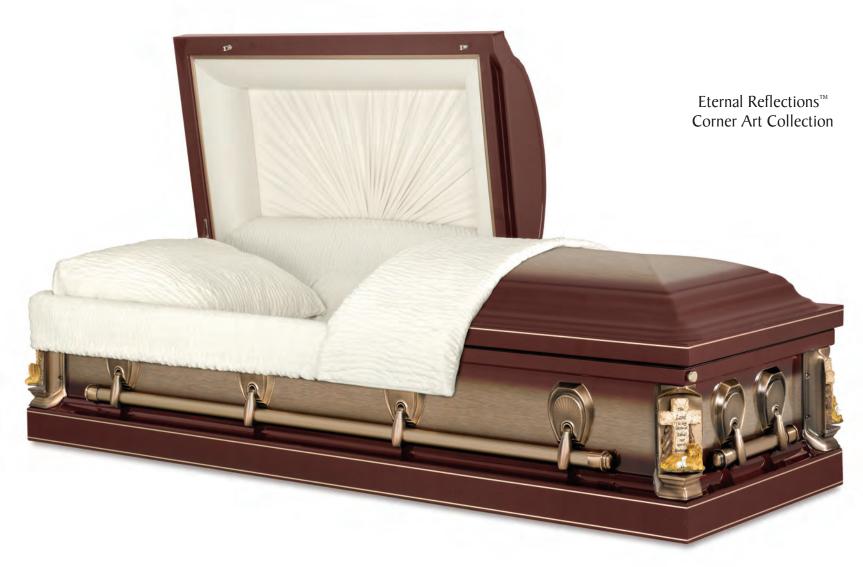

Westmoreland

Every effort has been made to accurately represent the casket on this lithograph. Actual product may vary slightly in finish and design.

Mahogany Polished Dark Custom Red Finish Arbutus Velvet Interior 71062880