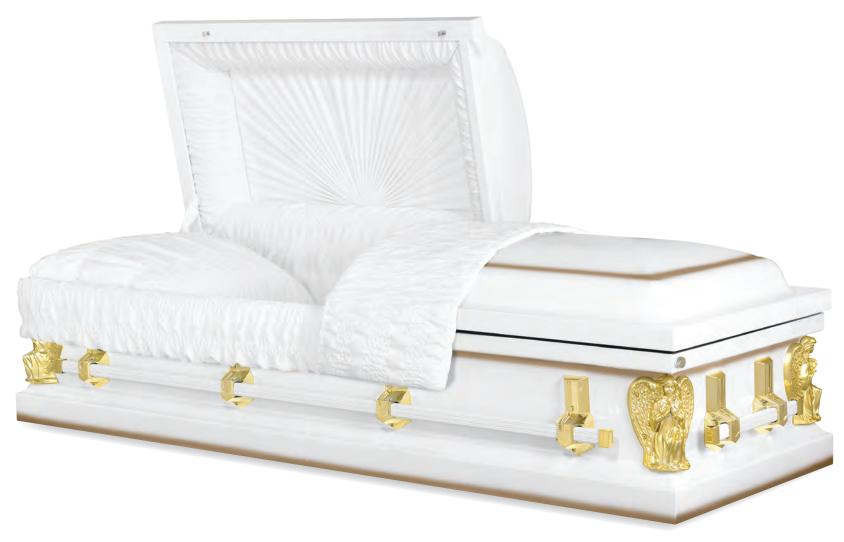

# Ivory Pearl

Every effort has been made to accurately represent the casket on this lithograph. Actual product may vary slightly in finish and design.

18-Gauge Steel Antique White Finish White Velvet Interior 71010026