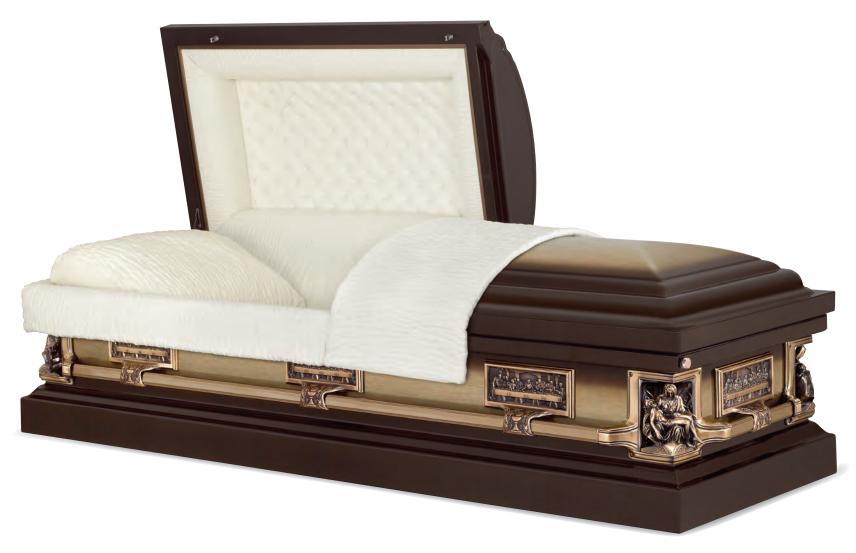

#### PIETA

Every effort has been made to accurately represent the casket on this lithograph. Actual product may vary slightly in finish and design.

32 Ounce Bronze
Brushed Natural / Metallic Bronze / With Stripe Finish
Almond Velvet Interior
71008001