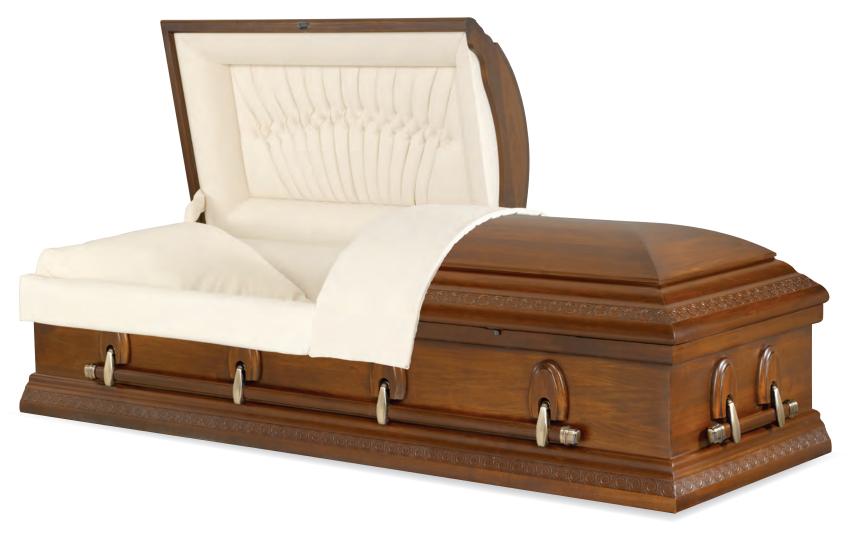

# REGENCY GOLD

48-Oz. Bronze
Brushed Natural / Ebony Finish
Arbutus Velevet Interior
71006151