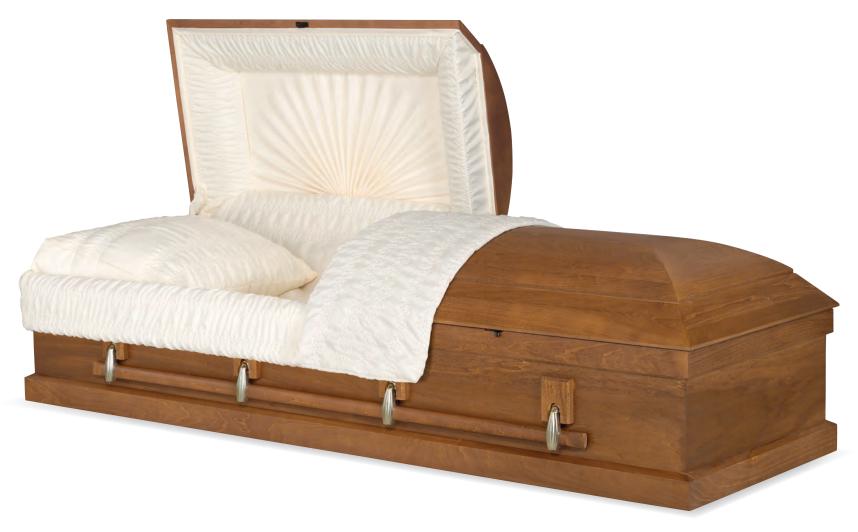

## Parliament

Every effort has been made to accurately represent the casket on this lithograph. Actual product may vary slightly in finish and design.

Mahogany Full Polished Custom Dark Red Finish Sand Velvet Interior 71006694

Olympus

Every effort has been made to accurately represent the casket on this lithograph. Actual product may vary slightly in finish and design.

Mahogany High Polished Dark Georgetown Finish Ivory Velvet Interior 71007205