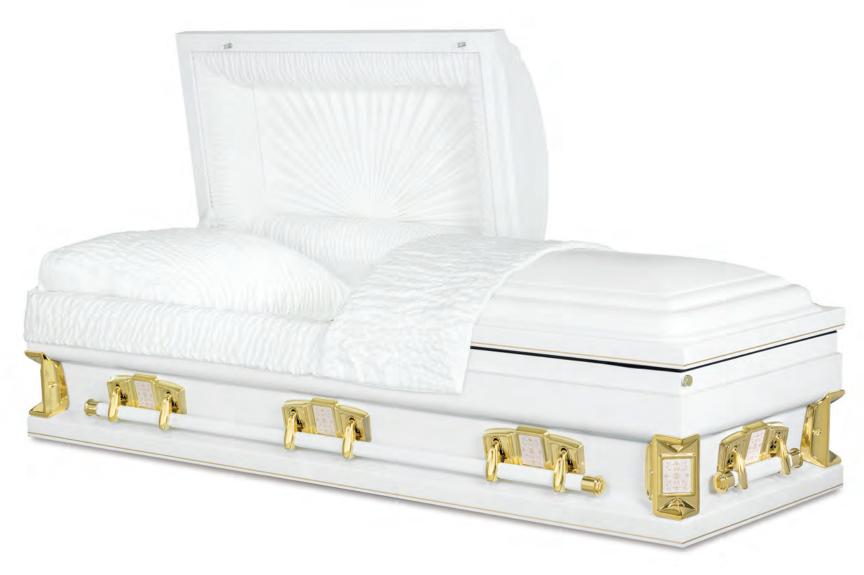

# Ivory Pearl

Every effort has been made to accurately represent the casket on this lithograph. Actual product may vary slightly in finish and design.

18-Gauge Steel Antique White Finish White Velvet Interior 71010026