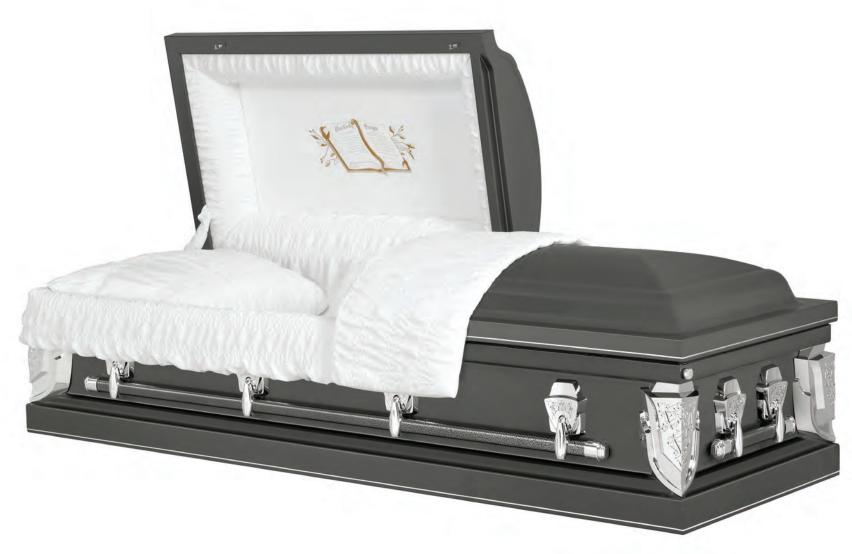

REGENCY

Stainless Steel Brushed Natural / Regency Gray Finish Silver Velvet Interior 71007831

© 2013 Matthews Resources, Inc., all rights reserved. MATTHEWS® and MATTHEWS INTERNATIONAL® are registered trademarks of Matthews Resources, Inc. Every effort has been made to accurately represent the casket on this lithograph. Actual product may vary slightly in finish and design.