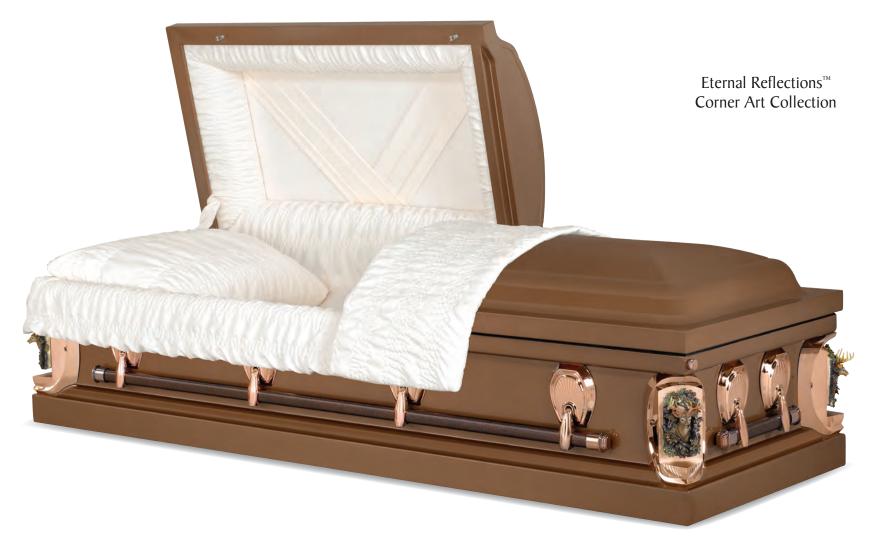

# Parthenon

Every effort has been made to accurately represent the casket on this lithograph. Actual product may vary slightly in finish and design.

16 Gauge Steel Brushed Elgin Gold / Metallic Bronze Finish Arbutus Velvet Interior 71007728

16-Gauge Steel Brushed Aztec Gold / Gold Finish Arbutus Velvet Interior 71008103