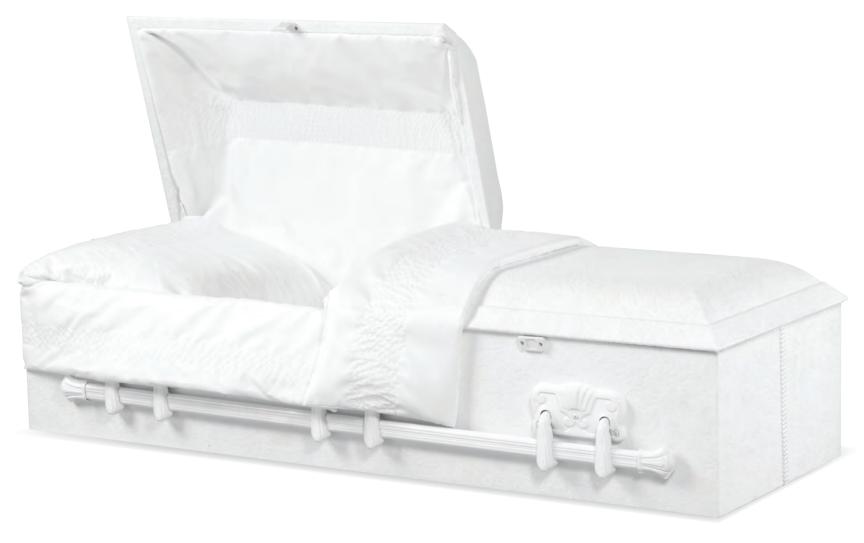

.

Cardboard Aruba Bronze Cloth Finish Rosetone Crepe Interior 71063623





Union

Every effort has been made to accurately represent the casket on this lithograph. Actual product may vary slightly in finish and design.

Cloth Flannel Gray Finish Ivory Crepe Interior 70000656





Plain Container 70000719



# Specialty





#### **ASHLEY**

Every effort has been made to accurately represent the casket on this lithograph. Actual product may vary slightly in finish and design.

20-Gauge Steel White Shaded Powder Gold Finish White Crepe Interior 71005845





#### **ASHLEY**

Every effort has been made to accurately represent the casket on this lithograph. Actual product may vary slightly in finish and design.

20-Gauge Steel White Shaded Powder Gold Finish White Crepe Interior 71005850





#### Angelic

Every effort has been made to accurately represent the casket on this lithograph. Actual product may vary slightly in finish and design.

Cloth-Covered Fiberwood Deluxe White Finish Ivory Crepe Interior 70000695





## Angelic 2' 6"

Every effort has been made to accurately represent the casket on this lithograph. Actual product may vary slightly in finish and design.

Cloth-Covered Fiberboard White Finish White Crepe Interior 70000725