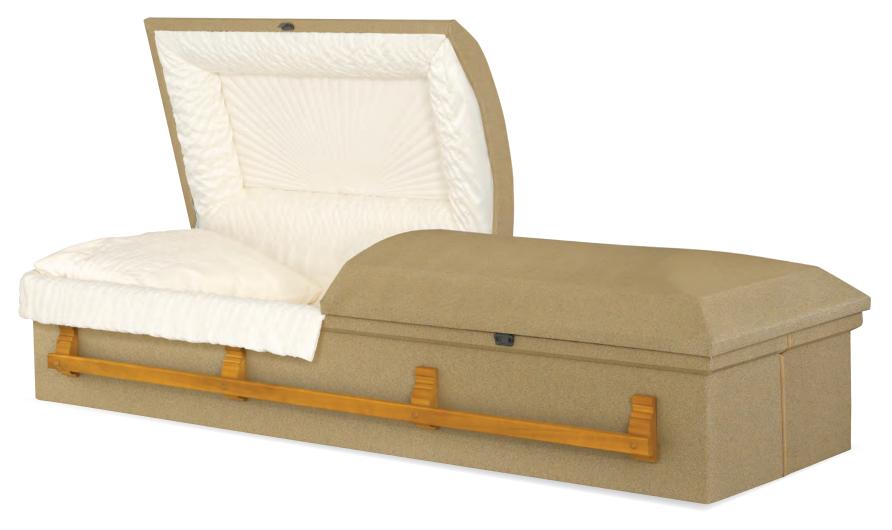

Kinsey

Every effort has been made to accurately represent the casket on this lithograph. Actual product may vary slightly in finish and design.

Cloth Covered Cardboard Embossed Doe Steel Finish Ivory Crepe Interior 70000538