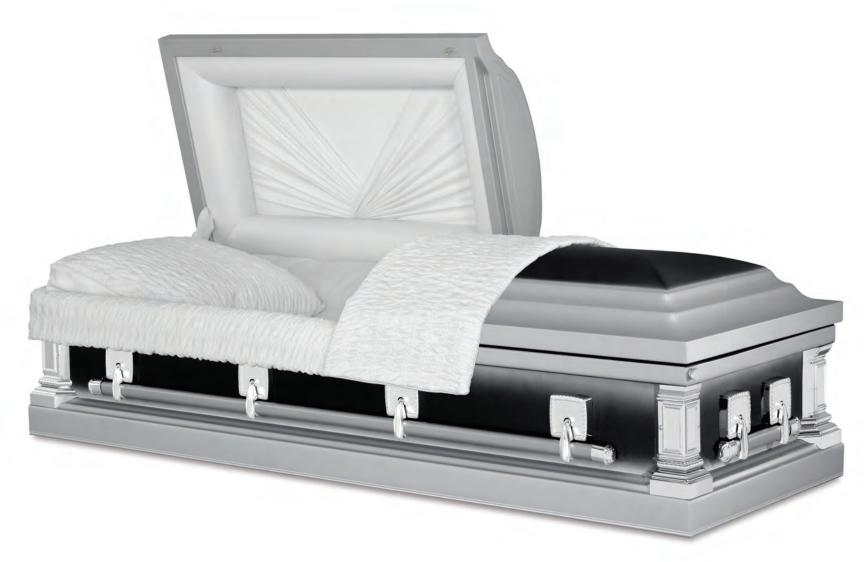

REGENCY

Stainless Steel Brushed Natural / Regency Gray Finish Silver Velvet Interior 71007831

© 2013 Matthews Resources, Inc., all rights reserved. MATTHEWS® and MATTHEWS INTERNATIONAL® are registered trademarks of Matthews Resources, Inc. Every effort has been made to accurately represent the casket on this lithograph. Actual product may vary slightly in finish and design.