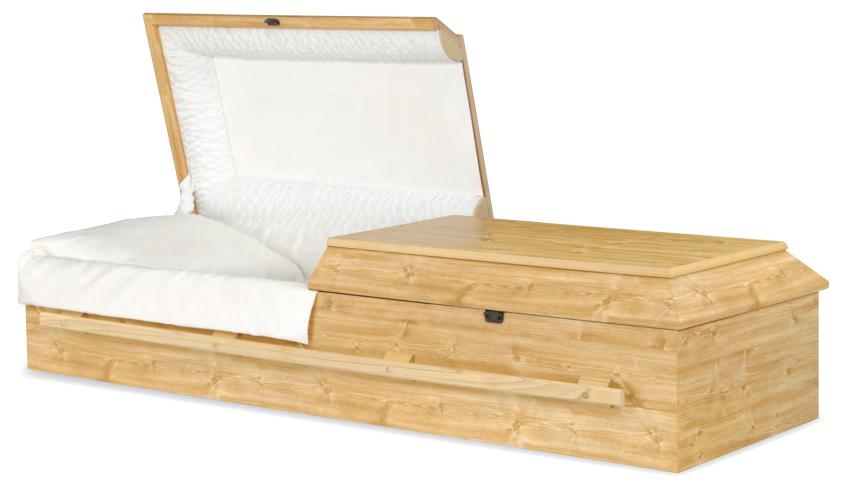

## Oak, Ash & Pecan

Ratlin

Every effort has been made to accurately represent the casket on this lithograph. Actual product may vary slightly in finish and design.

Oak Satin Fawn Finish Almond Velvet Interior 71007155