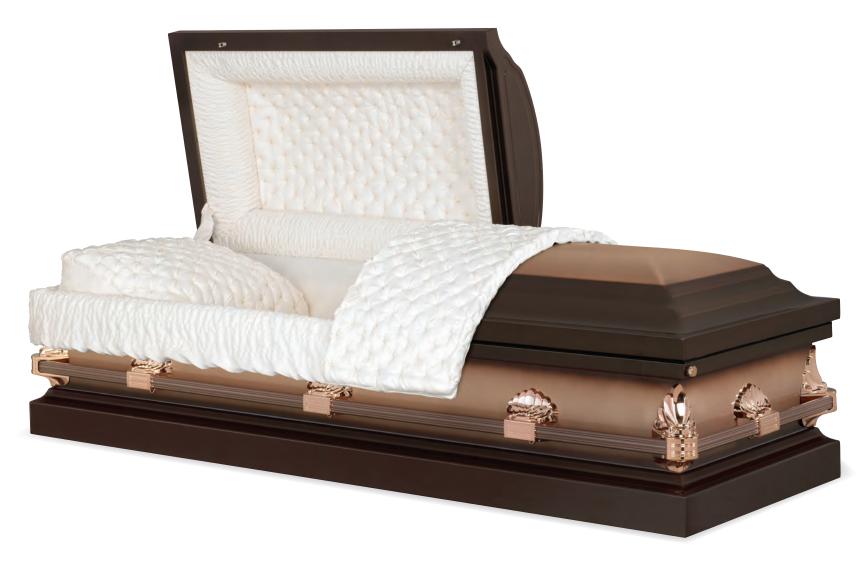

GALAXY

Every effort has been made to accurately represent the casket on this lithograph. Actual product may vary slightly in finish and design.

Stainless Steel
Brushed Copper / Tigereye Finish
Arbutus Velvet Interior
71007962