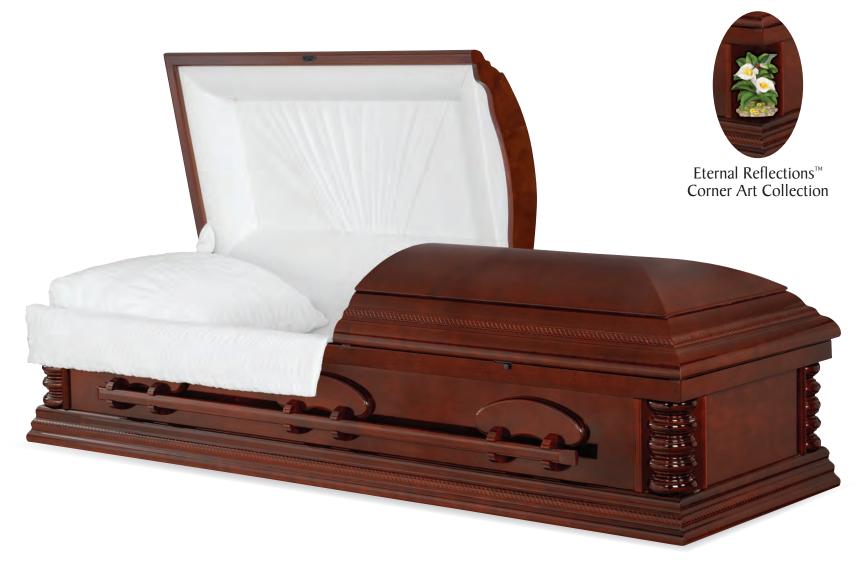

# Mahogany & Walnut

Waldorf

Every effort has been made to accurately represent the casket on this lithograph. Actual product may vary slightly in finish and design.

Mahogany High Polished Georgetown Finish Almond Velvet Interior 71013793