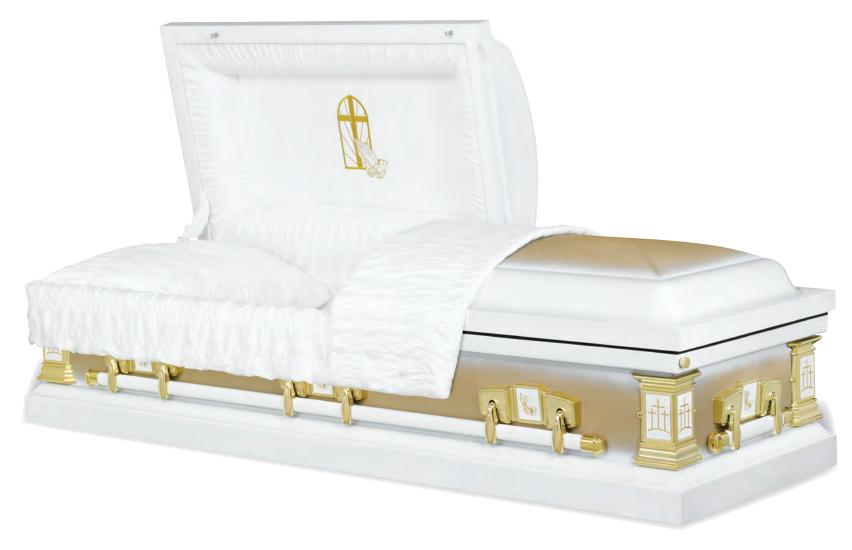

# Ivory Pearl

Every effort has been made to accurately represent the casket on this lithograph. Actual product may vary slightly in finish and design.

18-Gauge Steel Antique White Finish White Velvet Interior 71010026