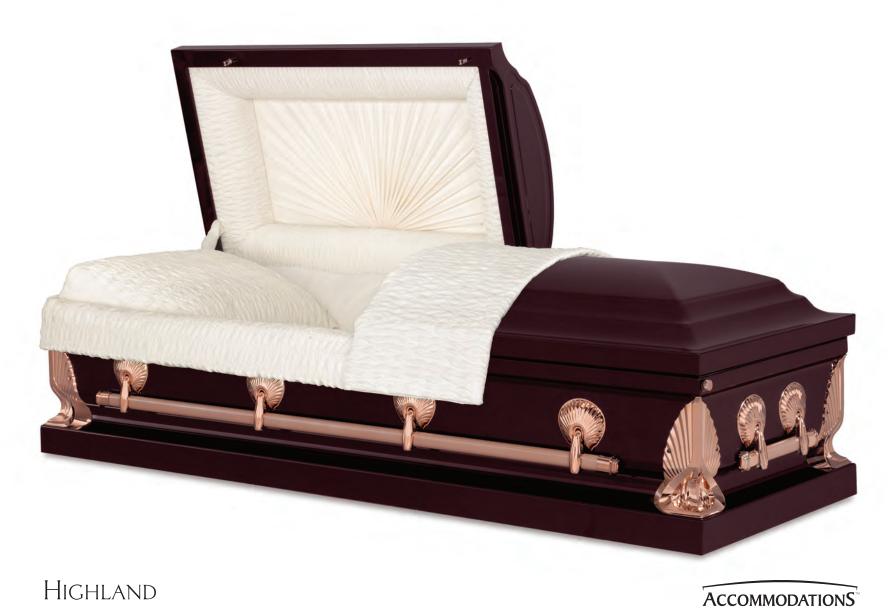

18-Gauge Steel Cabernet Finish

Rosetone Crepe Interior

71010239

**FUNERAL HOME PRODUCTS** 

HIGHLAND

18-Gauge Steel Sahara Gold Finish Rosetone Crepe Interior 71010237

HIGHLAND

ACCOMMODATIONS