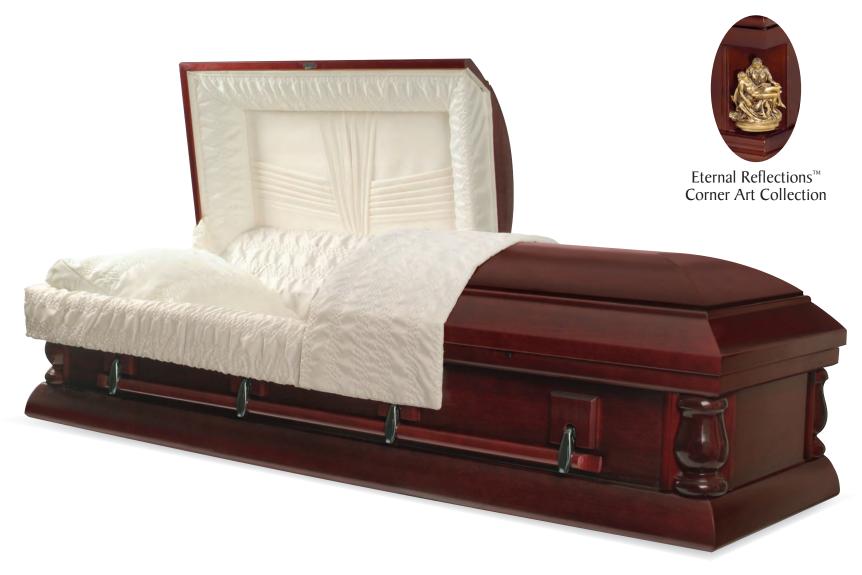

#### PIETA

Every effort has been made to accurately represent the casket on this lithograph. Actual product may vary slightly in finish and design.

32 Ounce Bronze
Brushed Natural / Metallic Bronze / With Stripe Finish
Almond Velvet Interior
71008001