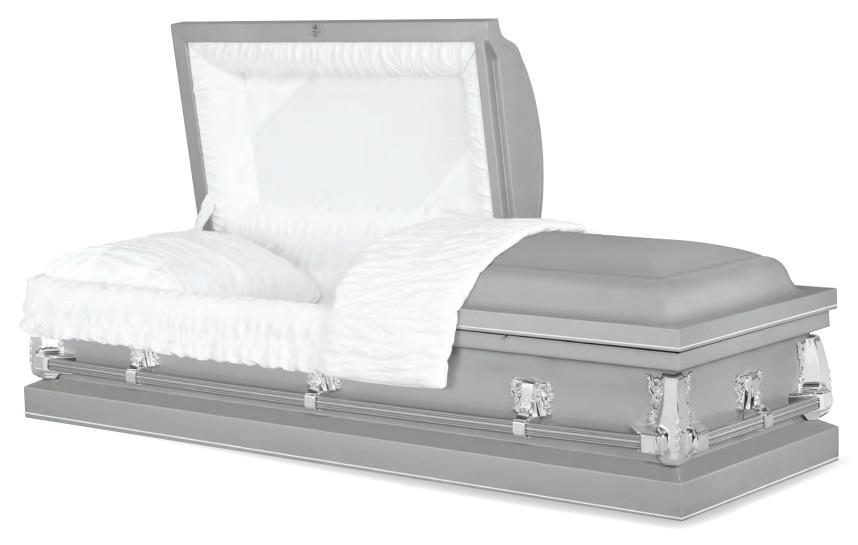

REGENCY

Stainless Steel Brushed Natural / Regency Gray Finish Silver Velvet Interior 71007831

© 2013 Matthews Resources, Inc., all rights reserved. MATTHEWS® and MATTHEWS INTERNATIONAL® are registered trademarks of Matthews Resources, Inc. Every effort has been made to accurately represent the casket on this lithograph. Actual product may vary slightly in finish and design.