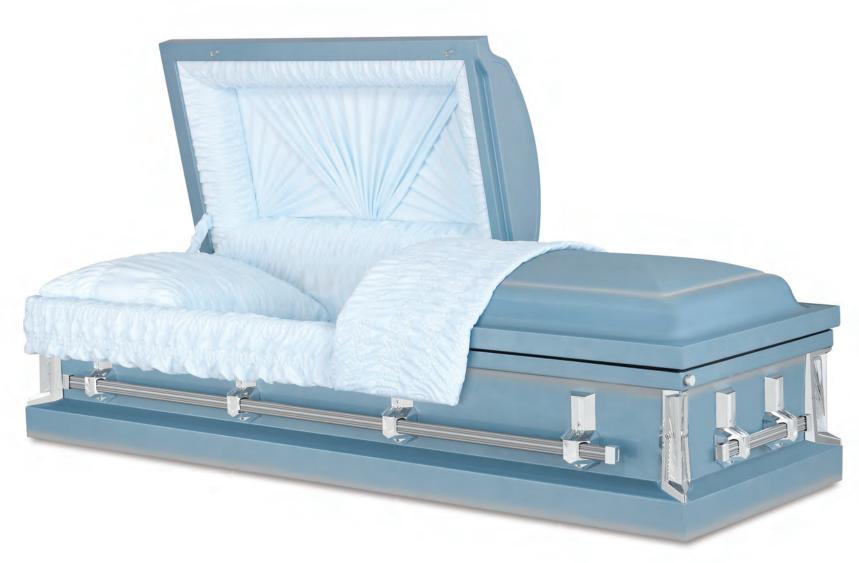

# Parthenon

Every effort has been made to accurately represent the casket on this lithograph. Actual product may vary slightly in finish and design.

I6-Gauge Steel Brushed Blue / Neopolitan Blue Finish Blue Velvet Interior 71007669