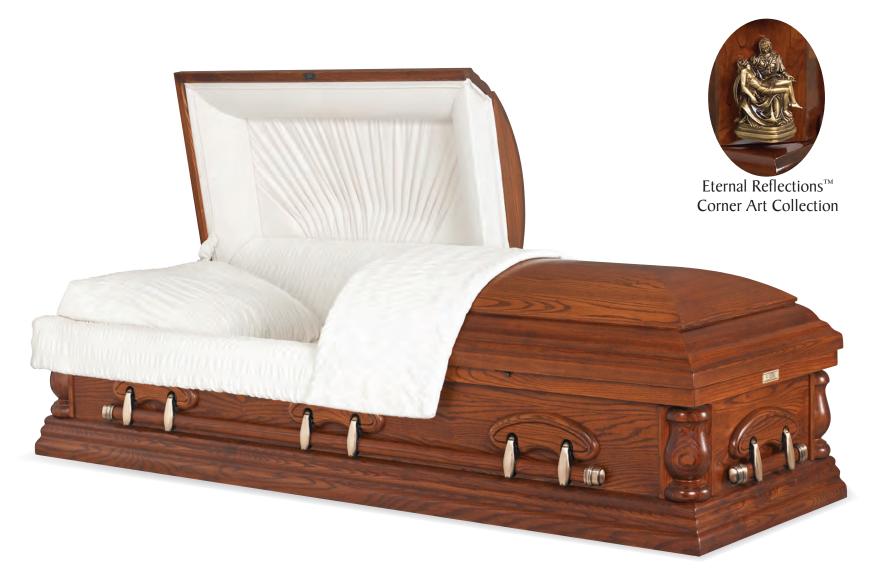

#### PIETA

Every effort has been made to accurately represent the casket on this lithograph. Actual product may vary slightly in finish and design.

32 Ounce Bronze
Brushed Natural / Metallic Bronze / With Stripe Finish
Almond Velvet Interior
71008001

PIETA

Every effort has been made to accurately represent the casket on this lithograph. Actual product may vary slightly in finish and design.

32-Oz. Copper Brushed Natural / Metallic Bronze Finish Arbutus Velvet Interior 71008417

#### PIETA

Every effort has been made to accurately represent the casket on this lithograph. Actual product may vary slightly in finish and design.

Stainless Steel
Brushed Elgin Gold / Metallic Bronze Finish
Arbutus Velvet Interior
71007752