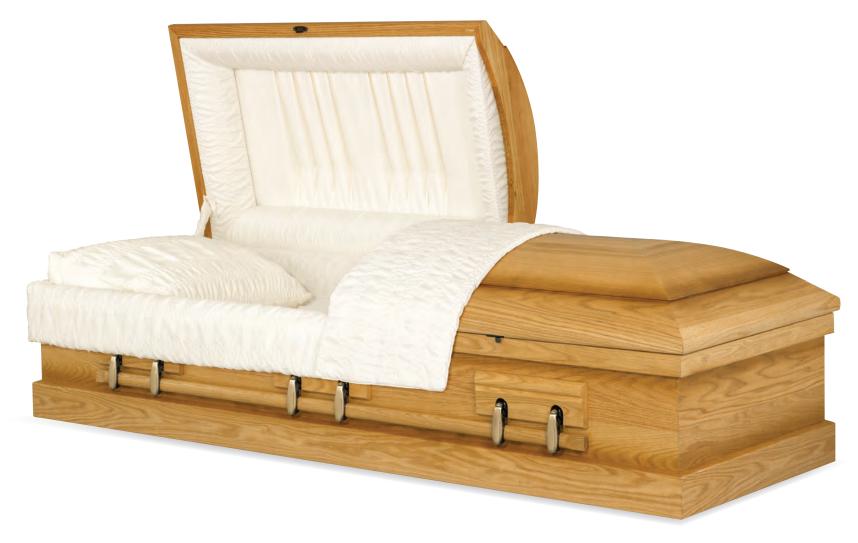

### Conrad

Every effort has been made to accurately represent the casket on this lithograph. Actual product may vary slightly in finish and design.

Oak Gloss Medium Honey Oak Arbutus Velvet Interior 71007683