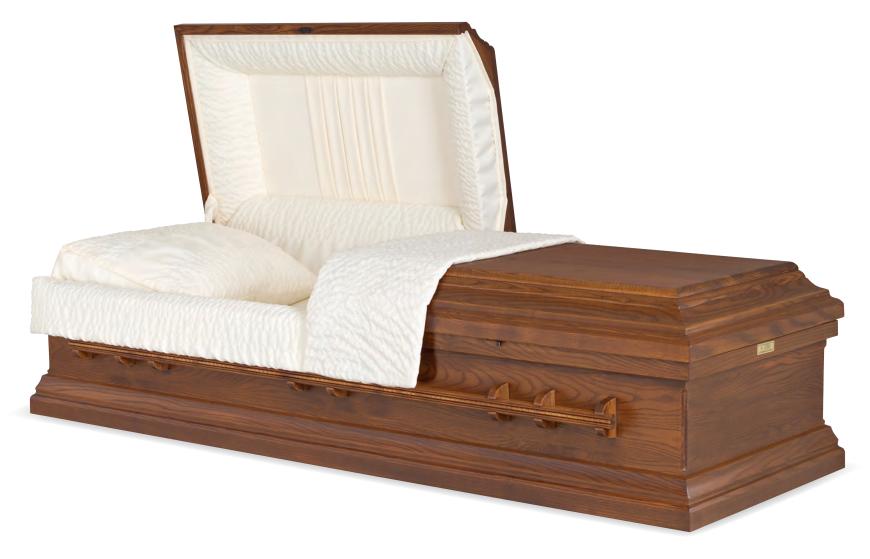

Sovereign

Every effort has been made to accurately represent the casket on this lithograph. Actual product may vary slightly in finish and design.

Pecan Satin Medium Southern Pecan Finish Ivory Velvet Interior 71007665