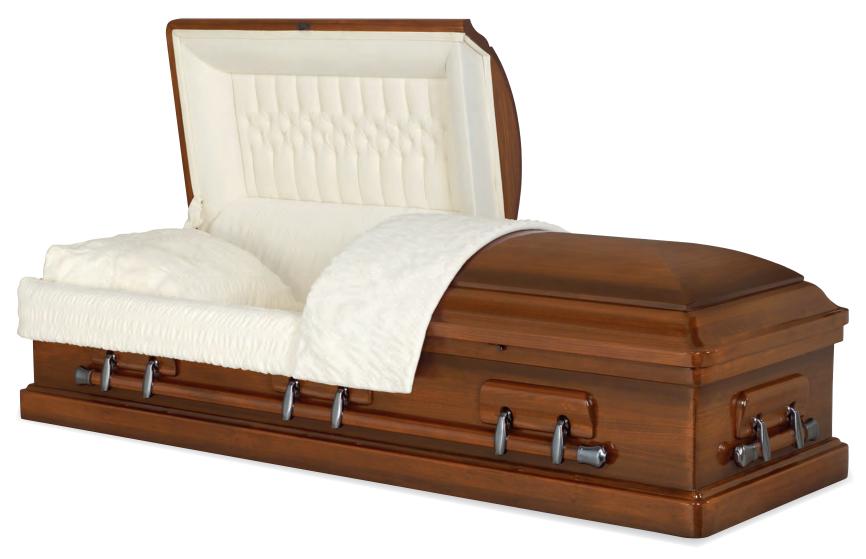

Westmoreland

Every effort has been made to accurately represent the casket on this lithograph. Actual product may vary slightly in finish and design.

Mahogany Polished Dark Custom Red Finish Arbutus Velvet Interior 71062880