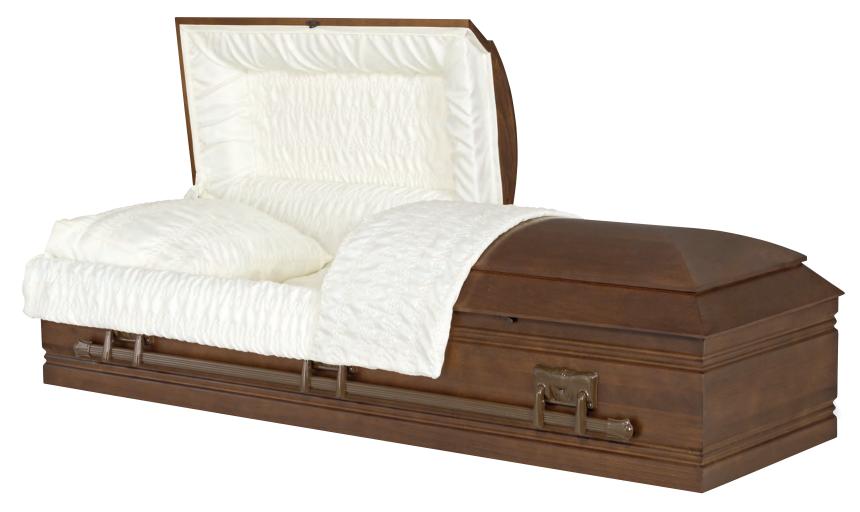

## Senator

Every effort has been made to accurately represent the casket on this lithograph. Actual product may vary slightly in finish and design.

Cherry
Full Polished Cherrytone / Gold Inlay Finish
Ivory Velvet Interior
71007707