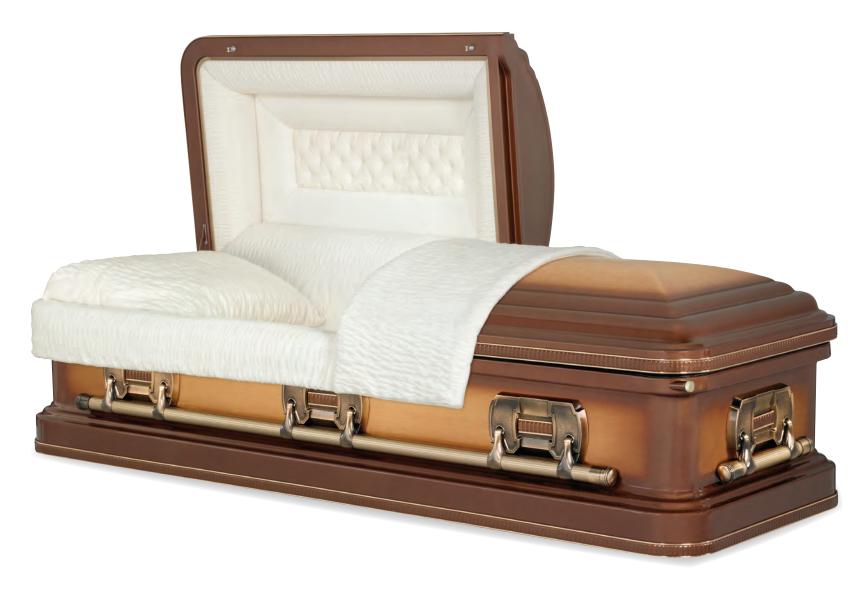

H-11

Every effort has been made to accurately represent the casket on this lithograph. Actual product may vary slightly in finish and design.

32-Oz. Copper Brushed Natural / Spice Finish Arbutus Velvet Interior 71008123