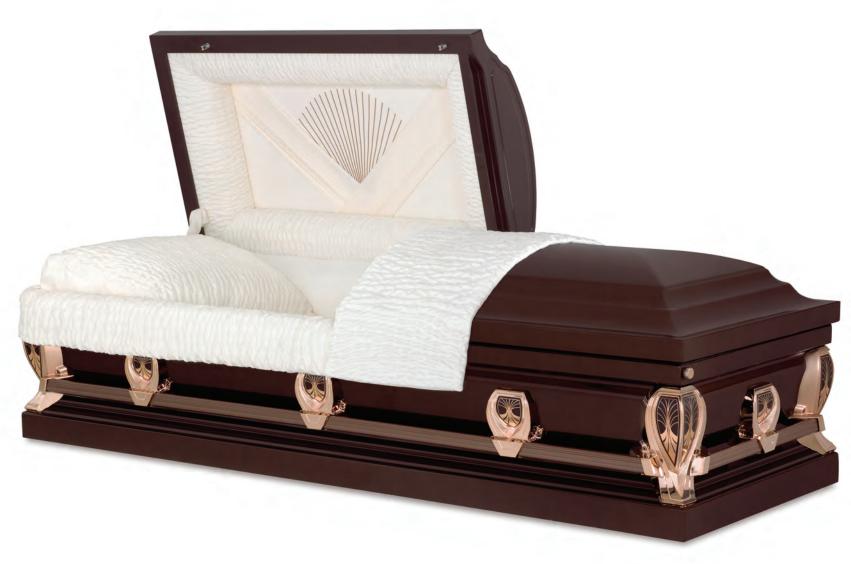

#### CITADELL II

Every effort has been made to accurately represent the casket on this lithograph. Actual product may vary slightly in finish and design.

48 Oz. Bronze Bronze Amber / Metallic Bronze Finish Arbutus Velvet Interior 71008719