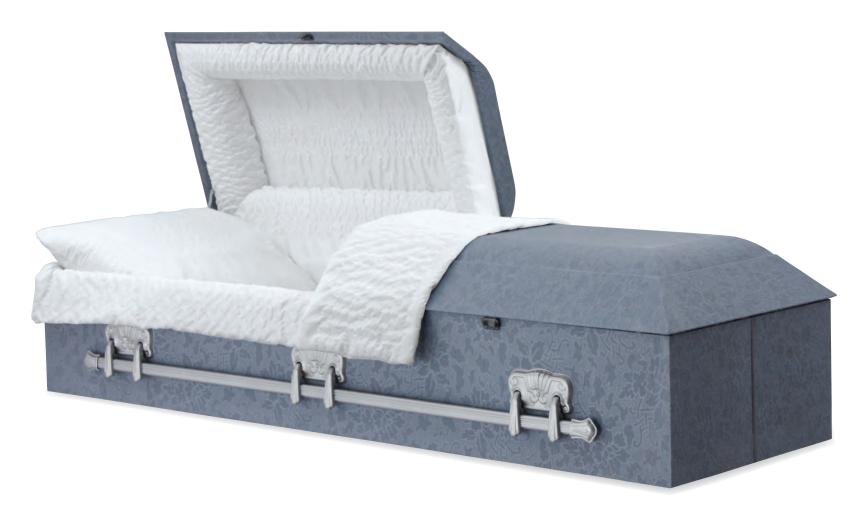

#### Dawson

Every effort has been made to accurately represent the casket on this lithograph. Actual product may vary slightly in finish and design.

Cardboard Tabor Blue Cloth Finish Blue Crepe Interior 71063622

Dawson

Every effort has been made to accurately represent the casket on this lithograph. Actual product may vary slightly in finish and design.

Cardboard Aruba Bronze Cloth Finish Rosetone Crepe Interior 71063623