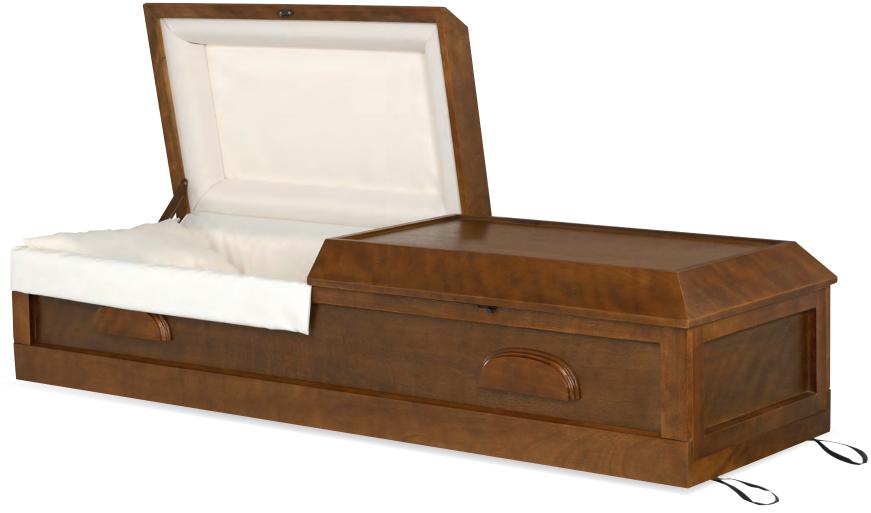

## Oak, Ash & Pecan

Ratlin

Every effort has been made to accurately represent the casket on this lithograph. Actual product may vary slightly in finish and design.

Oak Satin Fawn Finish Almond Velvet Interior 71007155