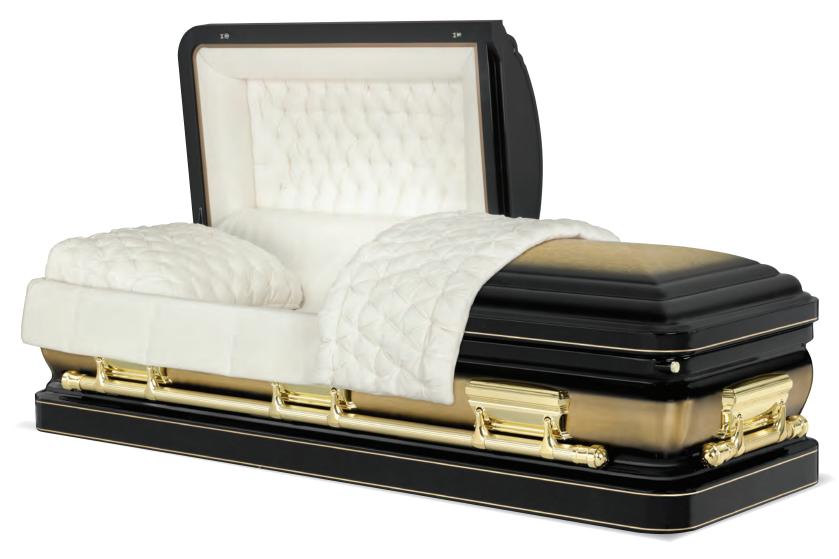

# REGENCY GOLD

48-Oz. Bronze
Brushed Natural / Ebony Finish
Arbutus Velevet Interior
71006151