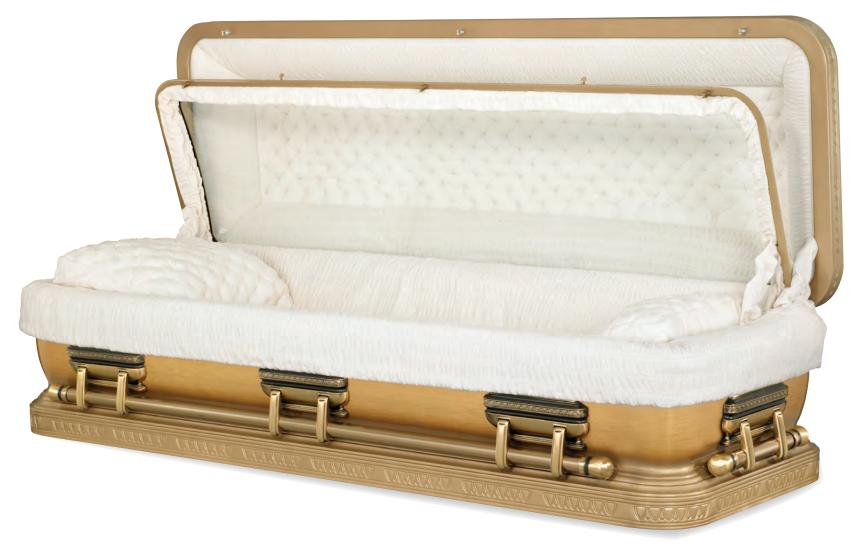

Supra

48 Ounce Bronze Brushed Natural Gold Finish Arbutus Fairvel Velvet Interior 71008003

© 2013 Matthews Resources, Inc., all rights reserved. MATTHEWS® and MATTHEWS INTERNATIONAL® are registered trademarks of Matthews Resources, Inc. Every effort has been made to accurately represent the casket on this lithograph. Actual product may vary slightly in finish and design.