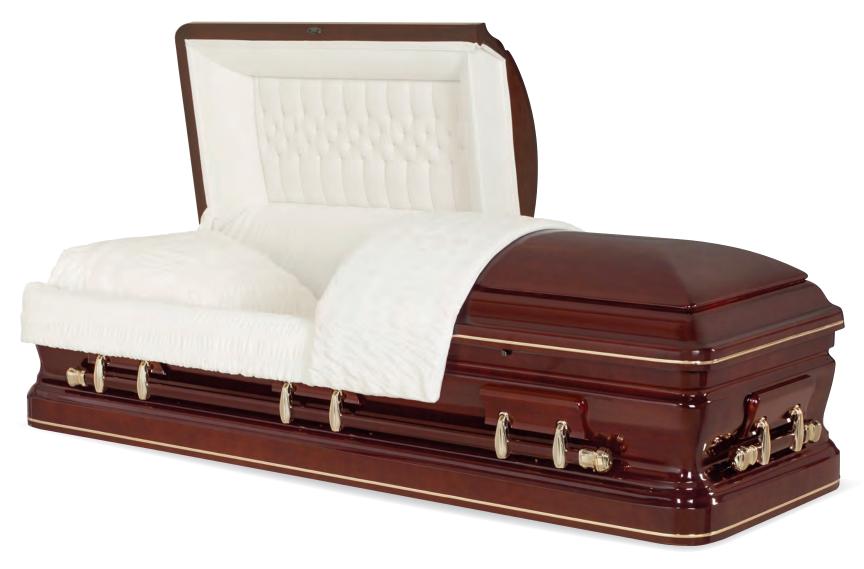

# Mahogany & Walnut

Waldorf

Every effort has been made to accurately represent the casket on this lithograph. Actual product may vary slightly in finish and design.

Mahogany High Polished Georgetown Finish Almond Velvet Interior 71013793

Westmoreland

Every effort has been made to accurately represent the casket on this lithograph. Actual product may vary slightly in finish and design.

Mahogany Polished Dark Custom Red Finish Arbutus Velvet Interior 71062880

## Parliament

Every effort has been made to accurately represent the casket on this lithograph. Actual product may vary slightly in finish and design.

Mahogany Full Polished Custom Dark Red Finish Sand Velvet Interior 71006694

Olympus

Every effort has been made to accurately represent the casket on this lithograph. Actual product may vary slightly in finish and design.

Mahogany High Polished Dark Georgetown Finish Ivory Velvet Interior 71007205

#### REGENCY

Every effort has been made to accurately represent the casket on this lithograph. Actual product may vary slightly in finish and design.

Mahogany High Polished Medium Century Finish Sand Velvet Interior 71007709