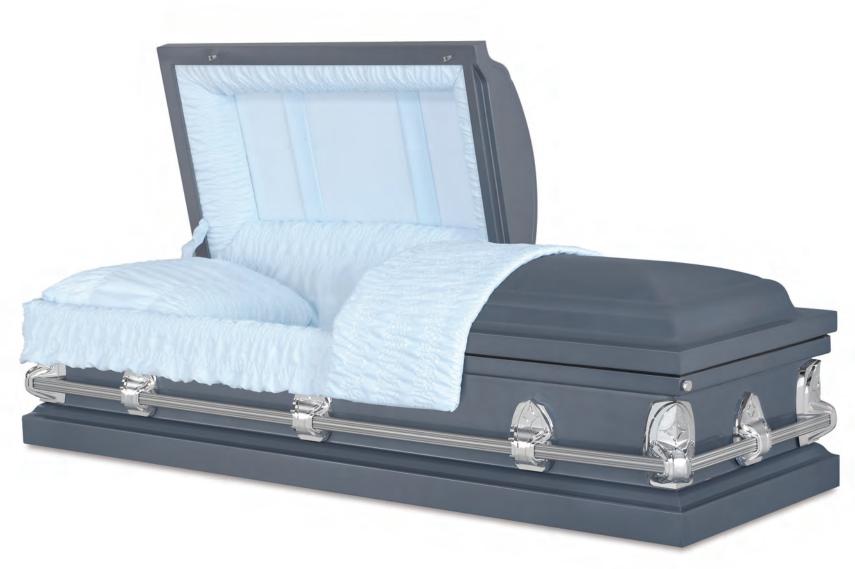

REGENCY

Stainless Steel Brushed Natural / Regency Gray Finish Silver Velvet Interior 71007831

© 2013 Matthews Resources, Inc., all rights reserved. MATTHEWS® and MATTHEWS INTERNATIONAL® are registered trademarks of Matthews Resources, Inc. Every effort has been made to accurately represent the casket on this lithograph. Actual product may vary slightly in finish and design.