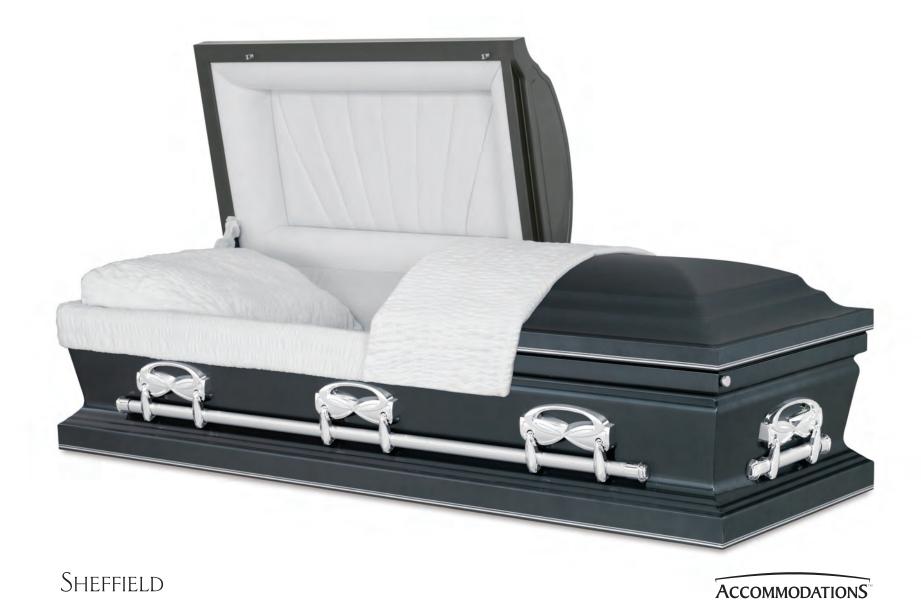

# Belmont

Every effort has been made to accurately represent the casket on this lithograph. Actual product may vary slightly in finish and design.

Stainless Steel Brushed Natural / Colonial Pewter Finish Silver Velvet Interior 71006148