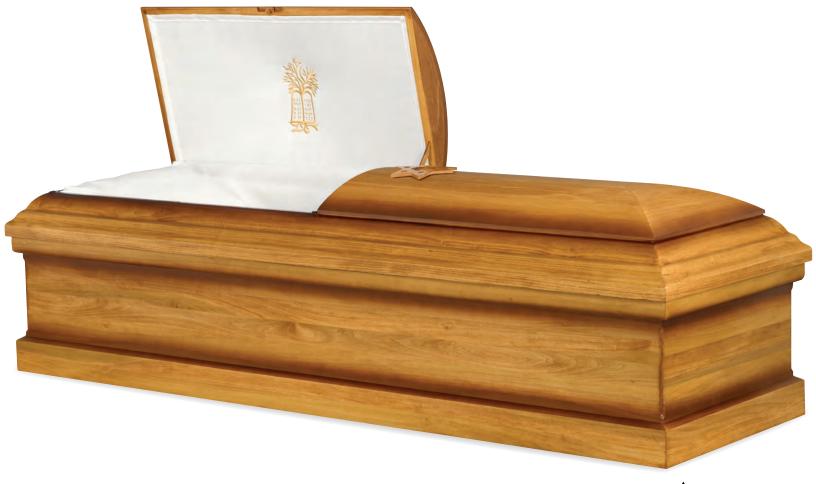

## Oak, Ash & Pecan

Ratlin

Every effort has been made to accurately represent the casket on this lithograph. Actual product may vary slightly in finish and design.

Oak Satin Fawn Finish Almond Velvet Interior 71007155