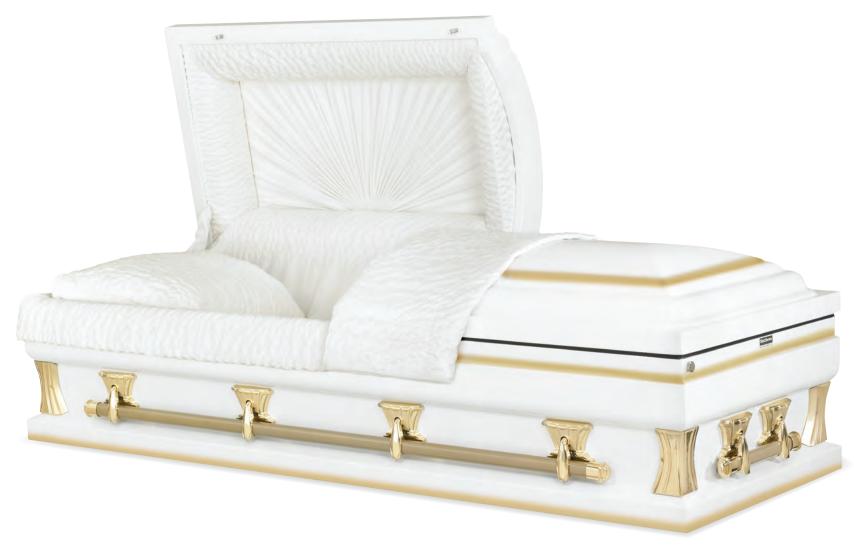

# Ivory Pearl

Every effort has been made to accurately represent the casket on this lithograph. Actual product may vary slightly in finish and design.

18-Gauge Steel Antique White Finish White Velvet Interior 71010026