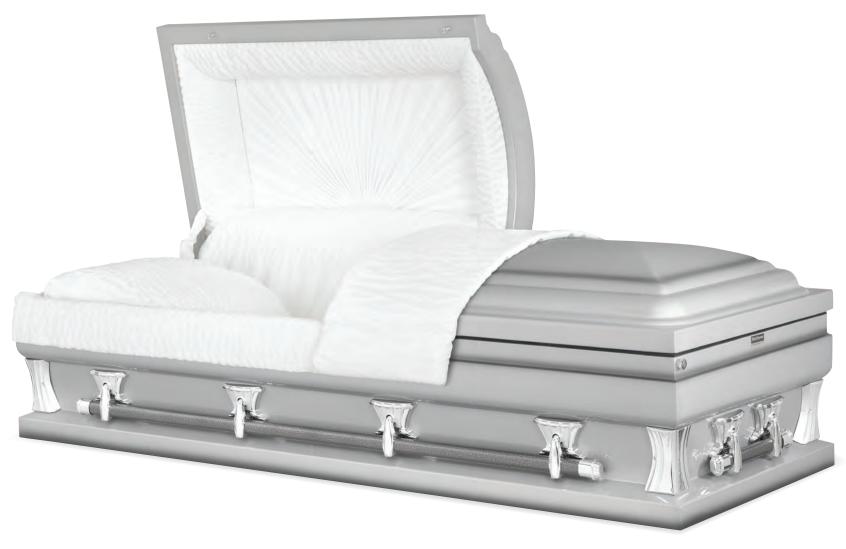

Onyx

Every effort has been made to accurately represent the casket on this lithograph. Actual product may vary slightly in finish and design.

Stainless Steel Brushed Natural / Ebony Finish Silver Velvet Interior 71007741