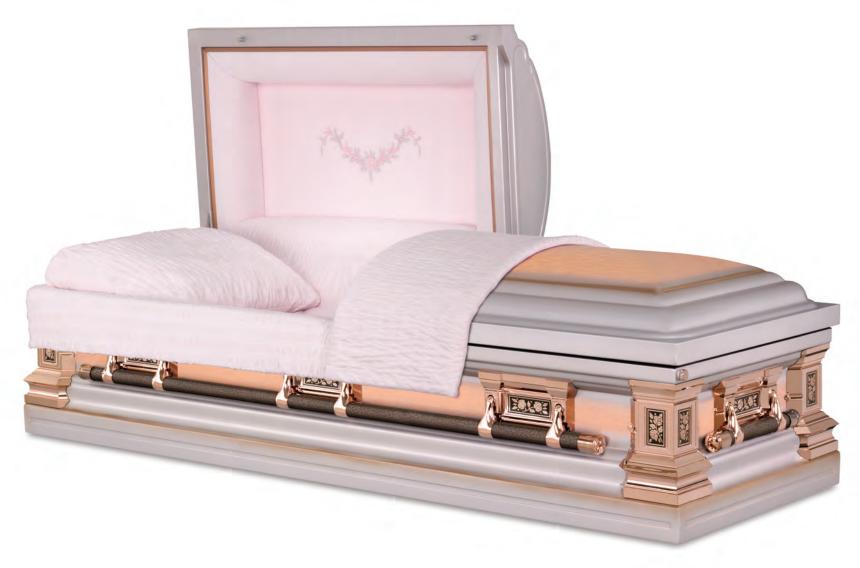

Victoria

Every effort has been made to accurately represent the casket on this lithograph. Actual product may vary slightly in finish and design.

32-Oz. Copper Brushed Natural / Rosebud / Tuscan Bronze Finish Pink Velvet Interior 71008115