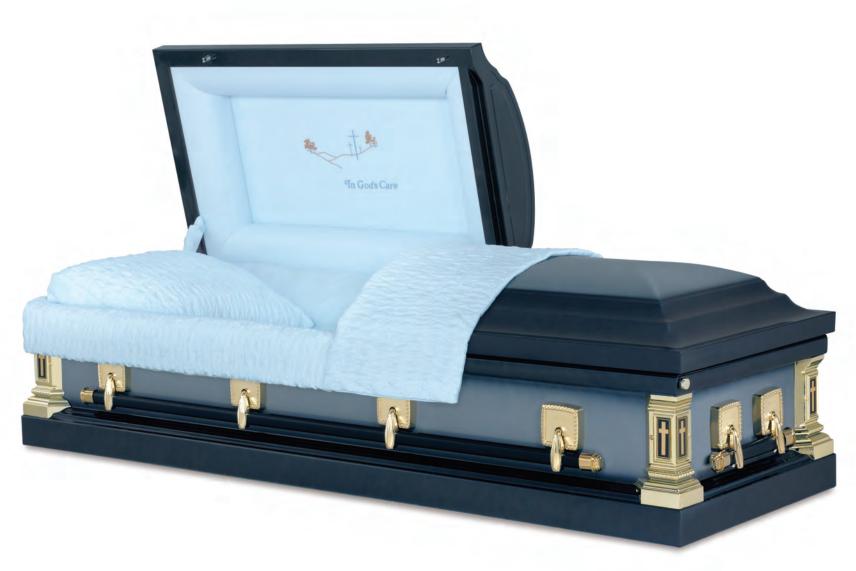

# Parthenon

Every effort has been made to accurately represent the casket on this lithograph. Actual product may vary slightly in finish and design.

I6-Gauge Steel Brushed Blue / Neopolitan Blue Finish Blue Velvet Interior 71007669