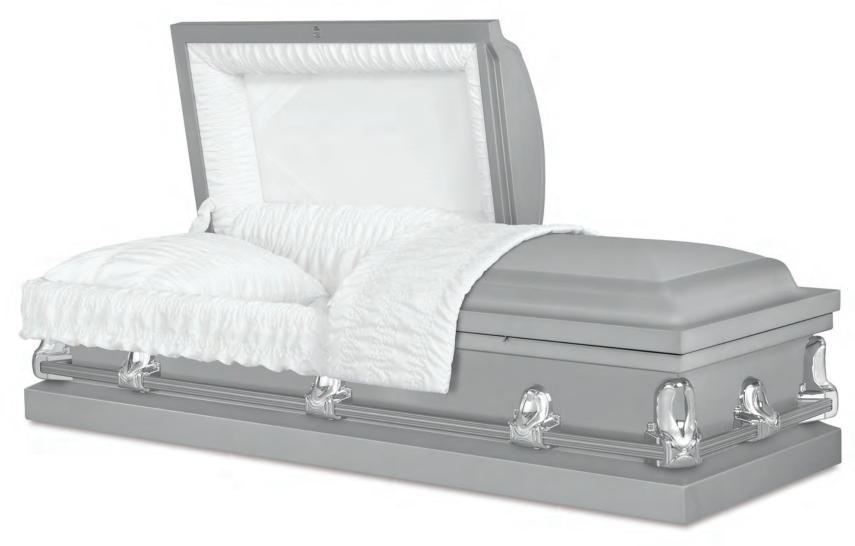

# REGENCY GOLD

48-Oz. Bronze
Brushed Natural / Ebony Finish
Arbutus Velevet Interior
71006151