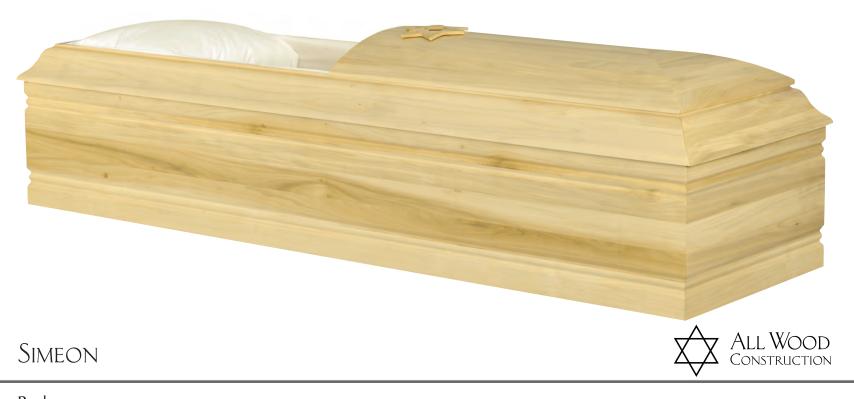

## SIMEON

Poplar Satin Light Wheat Finish Moselle Crepe Interior 71006562

Poplar Satin Light Sealer Finish Moselle Crepe Interior 71006685

SIMEON

Poplar Unfinished White Crepe Interior 71006797

GIDEON

Poplar Satin Light Wheat Finish White Dexter Interior 71006688