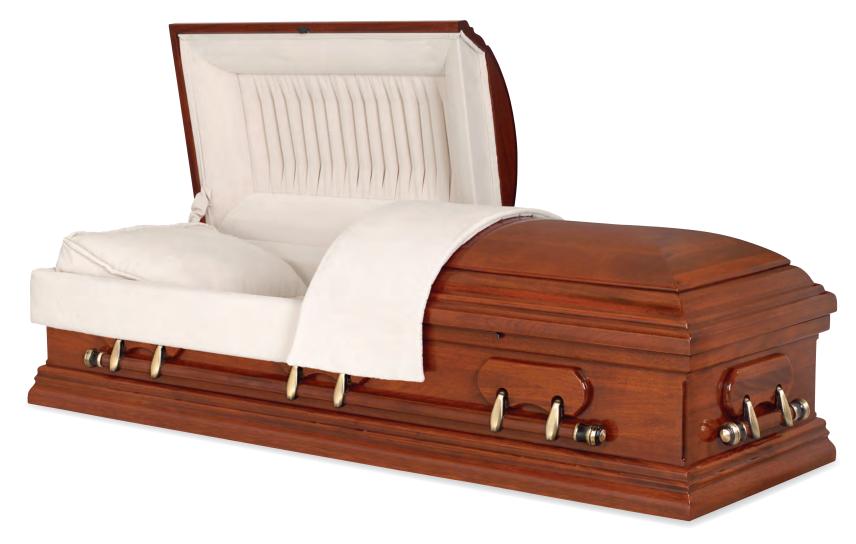

#### REGENCY

Every effort has been made to accurately represent the casket on this lithograph. Actual product may vary slightly in finish and design.

Mahogany High Polished Medium Century Finish Sand Velvet Interior 71007709