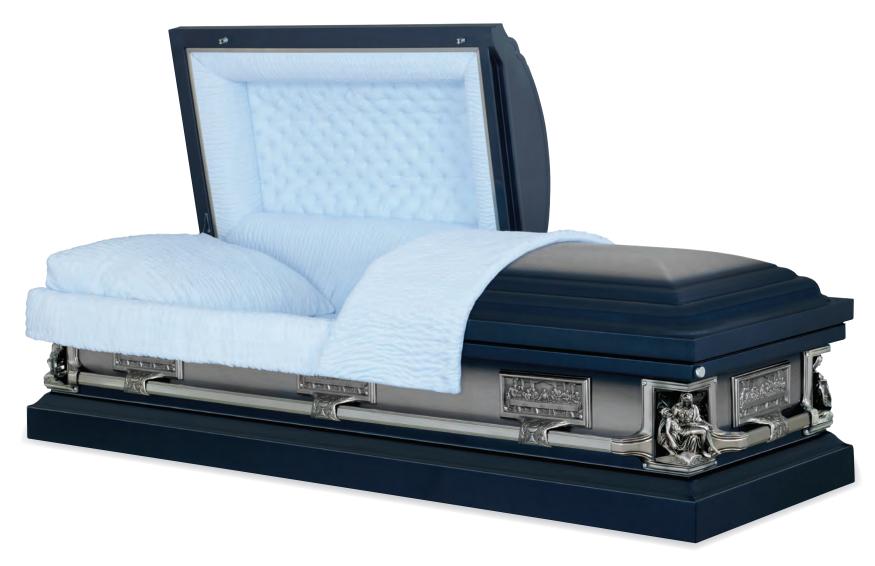

REGENCY

Stainless Steel Brushed Natural / Regency Gray Finish Silver Velvet Interior 71007831

© 2013 Matthews Resources, Inc., all rights reserved. MATTHEWS® and MATTHEWS INTERNATIONAL® are registered trademarks of Matthews Resources, Inc. Every effort has been made to accurately represent the casket on this lithograph. Actual product may vary slightly in finish and design.