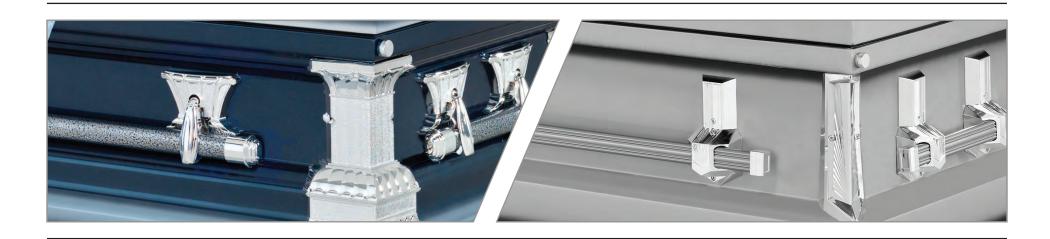

#### CITADELL II

Every effort has been made to accurately represent the casket on this lithograph. Actual product may vary slightly in finish and design.

48 Oz. Bronze Bronze Amber / Metallic Bronze Finish Arbutus Velvet Interior 71008719