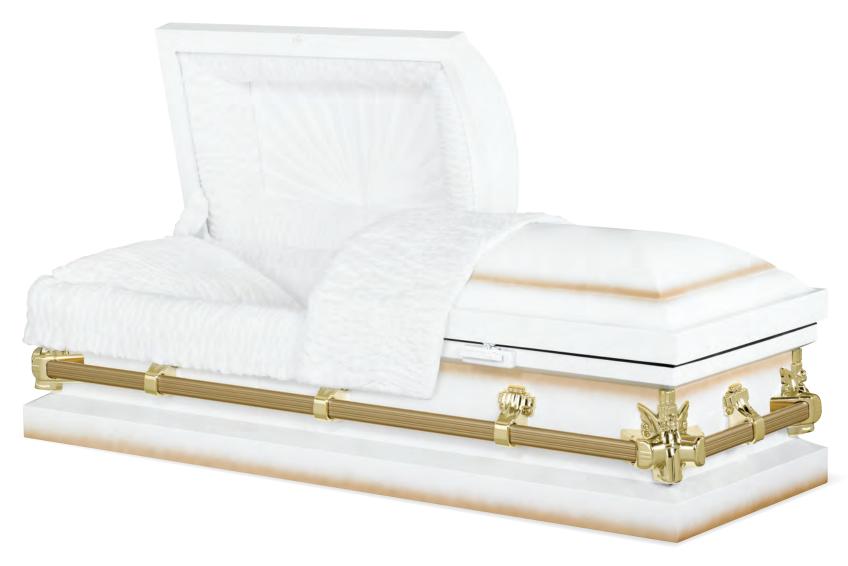

# Ivory Pearl

Every effort has been made to accurately represent the casket on this lithograph. Actual product may vary slightly in finish and design.

18-Gauge Steel Antique White Finish White Velvet Interior 71010026