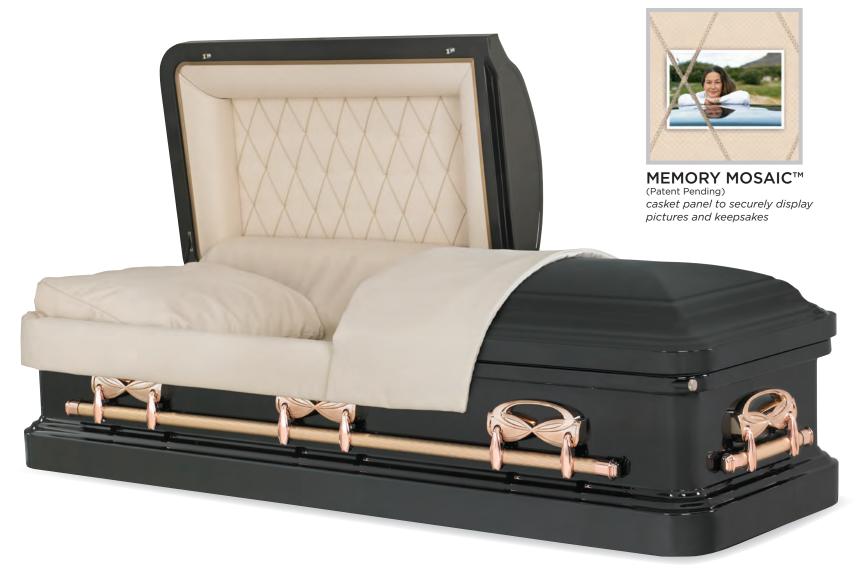

# REGENCY GOLD

48-Oz. Bronze
Brushed Natural / Ebony Finish
Arbutus Velevet Interior
71006151