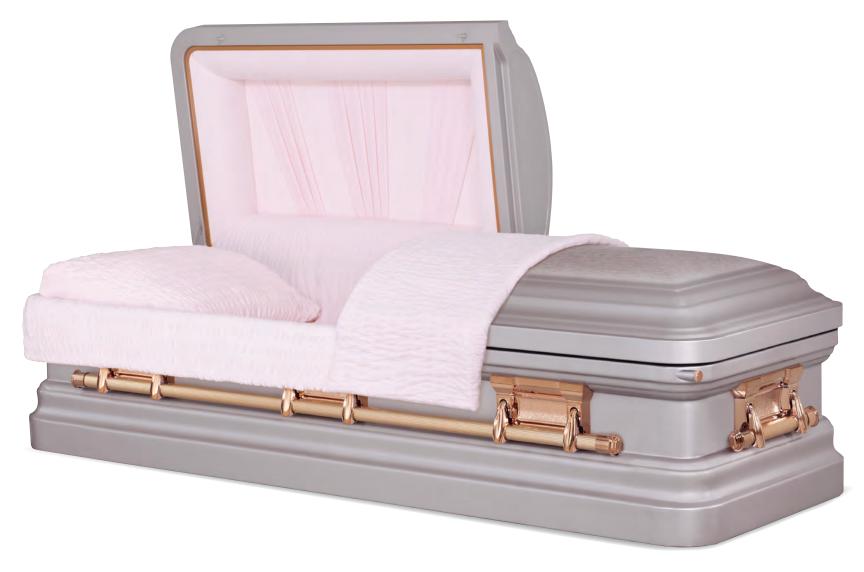

Victoria

Every effort has been made to accurately represent the casket on this lithograph. Actual product may vary slightly in finish and design.

32-Oz. Copper Brushed Natural / Rosebud / Tuscan Bronze Finish Pink Velvet Interior 71008115