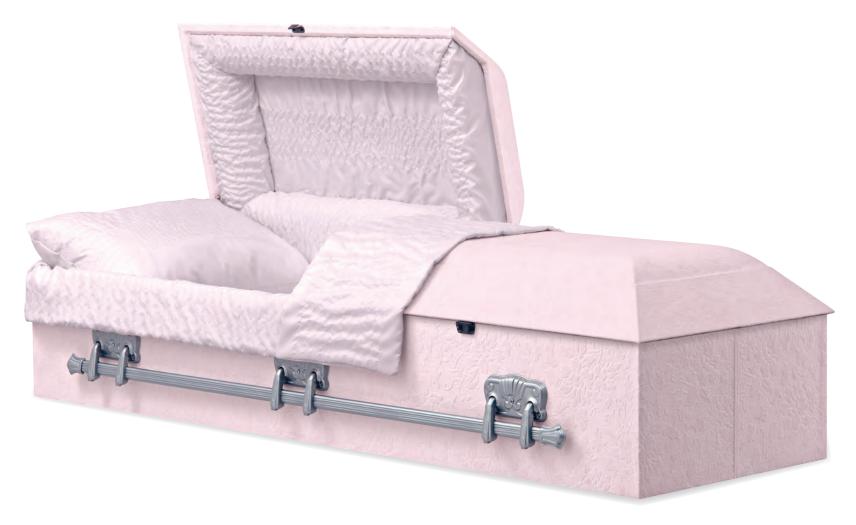

Victoria

Every effort has been made to accurately represent the casket on this lithograph. Actual product may vary slightly in finish and design.

32-Oz. Copper Brushed Natural / Rosebud / Tuscan Bronze Finish Pink Velvet Interior 71008115