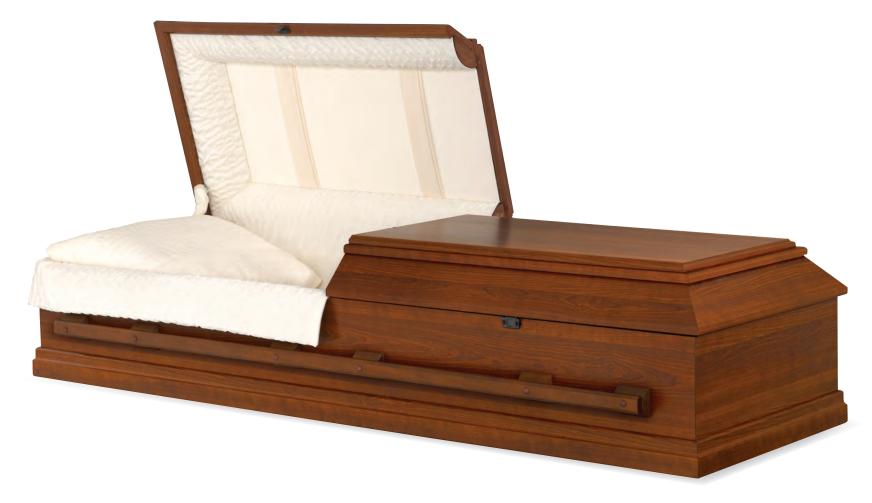

# Mahogany & Walnut

Waldorf

Every effort has been made to accurately represent the casket on this lithograph. Actual product may vary slightly in finish and design.

Mahogany High Polished Georgetown Finish Almond Velvet Interior 71013793