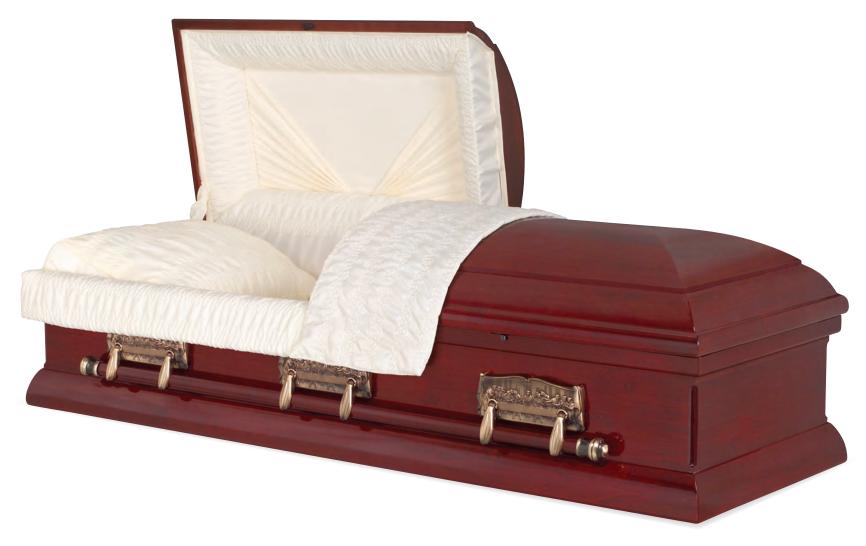

PIETA

Every effort has been made to accurately represent the casket on this lithograph. Actual product may vary slightly in finish and design.

32-Oz. Copper Brushed Natural / Metallic Bronze Finish Arbutus Velvet Interior 71008417