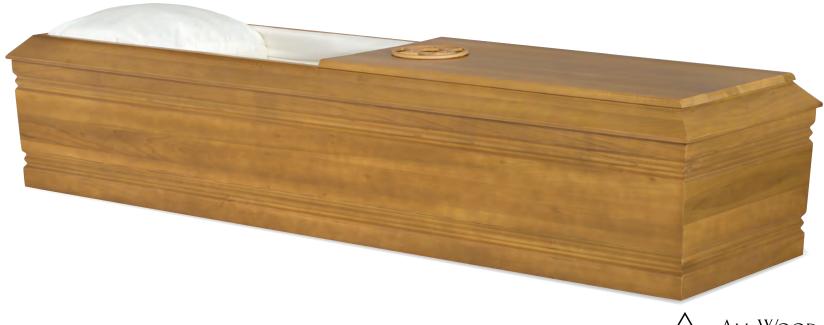

## SIMEON

Poplar Satin Light Wheat Finish Moselle Crepe Interior 71006562

Poplar Satin Light Sealer Finish Moselle Crepe Interior 71006685

SIMEON

Poplar Unfinished White Crepe Interior 71006797

GIDEON

Poplar Satin Light Wheat Finish White Dexter Interior 71006688