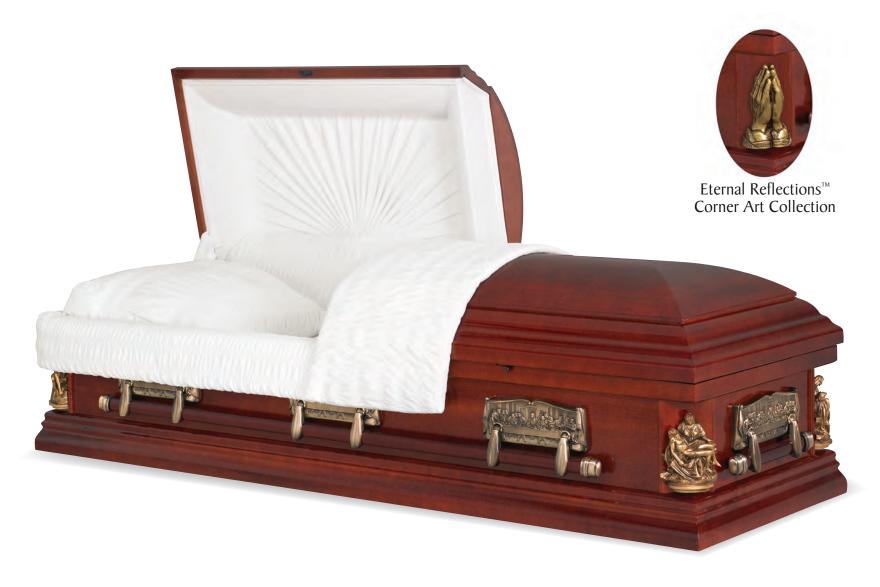

#### PIETA

Every effort has been made to accurately represent the casket on this lithograph. Actual product may vary slightly in finish and design.

32 Ounce Bronze
Brushed Natural / Metallic Bronze / With Stripe Finish
Almond Velvet Interior
71008001