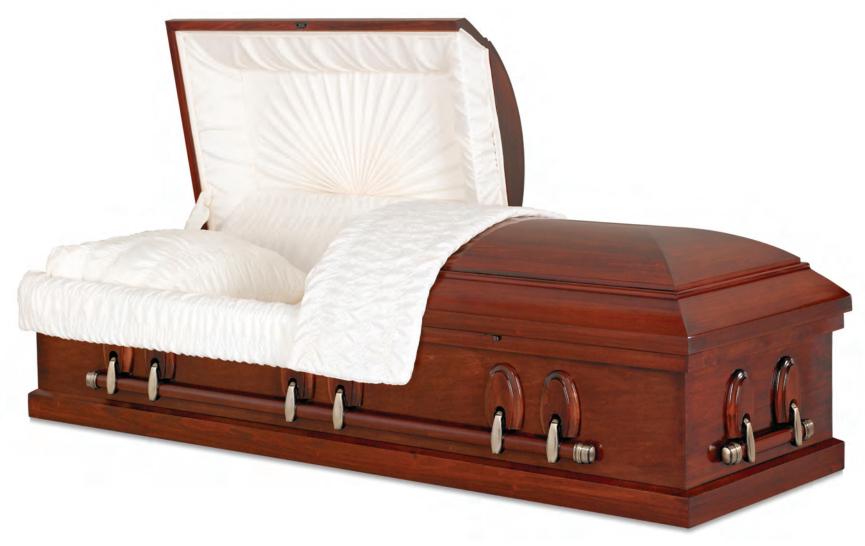

PIETA

Every effort has been made to accurately represent the casket on this lithograph. Actual product may vary slightly in finish and design.

32-Oz. Copper Brushed Natural / Metallic Bronze Finish Arbutus Velvet Interior 71008417