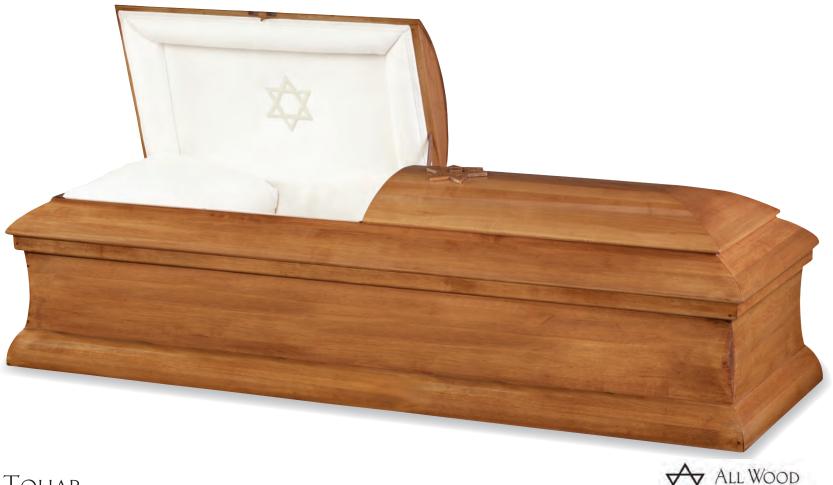

TOHAR

Maple Polished Light Caramel Finish Natural Cotton Interior 71006756

Maple Polished Light Caramel Finish Moselle Crepe Interior 71006587

REBECCA

 $Georgian\ Medium\ Golden\ Tan\ /\ Shaded\ Finish$ Champage Weave Interior 71006854