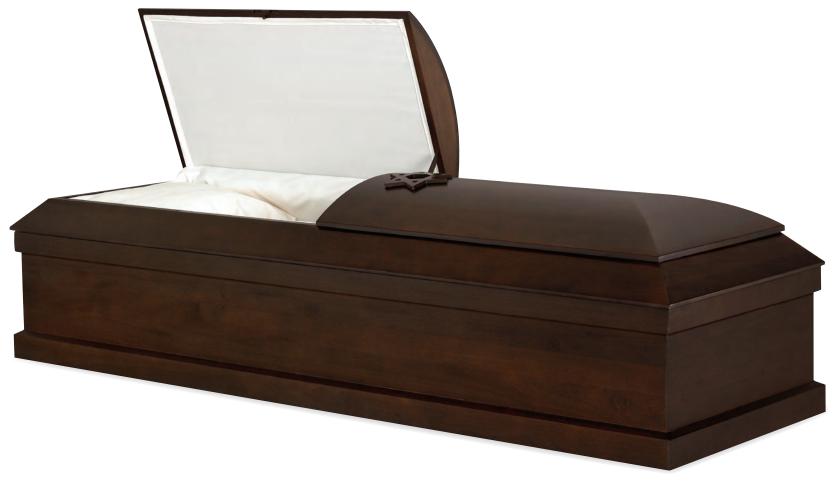

# Pine & Poplar

### PIETA

Every effort has been made to accurately represent the casket on this lithograph. Actual product may vary slightly in finish and design.

Poplar Polished Butter Pecan / Light Shaded Finish Rosetan Crepe Interior 71008232