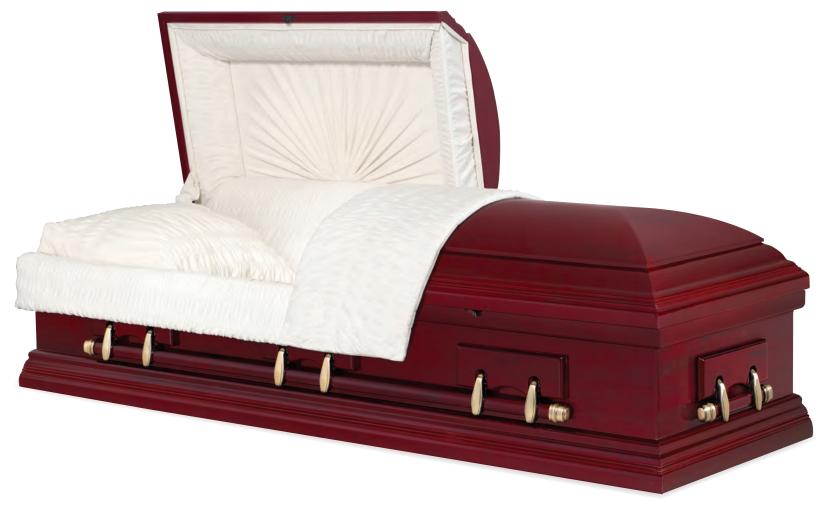

## Parliament

Every effort has been made to accurately represent the casket on this lithograph. Actual product may vary slightly in finish and design.

Mahogany Full Polished Custom Dark Red Finish Sand Velvet Interior 71006694