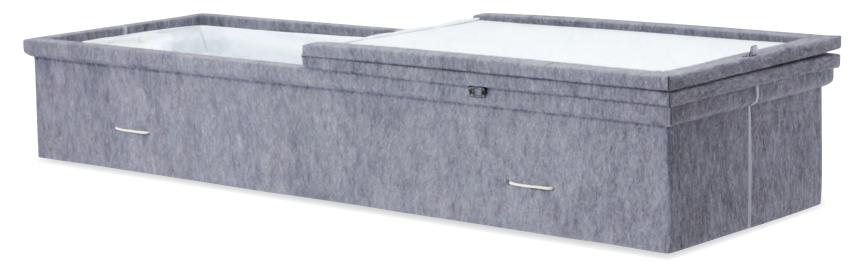

Union

Every effort has been made to accurately represent the casket on this lithograph. Actual product may vary slightly in finish and design.

Cloth Flannel Gray Finish Ivory Crepe Interior 70000656

Plain Container 70000719