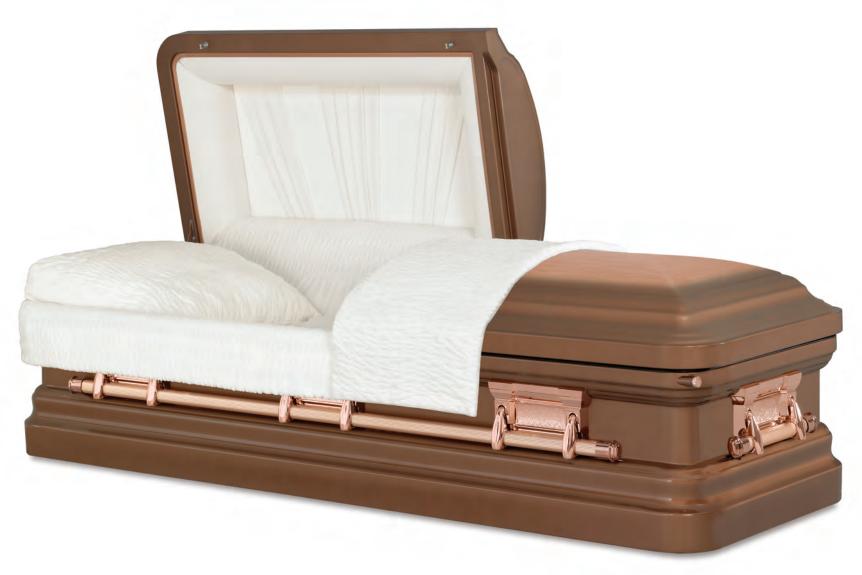

PIETA

Every effort has been made to accurately represent the casket on this lithograph. Actual product may vary slightly in finish and design.

32-Oz. Copper Brushed Natural / Metallic Bronze Finish Arbutus Velvet Interior 71008417