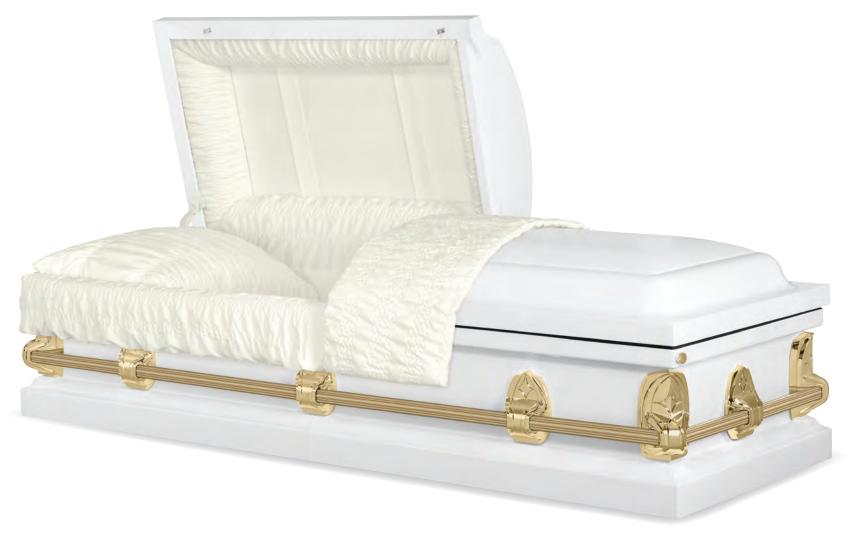

# Ivory Pearl

Every effort has been made to accurately represent the casket on this lithograph. Actual product may vary slightly in finish and design.

18-Gauge Steel Antique White Finish White Velvet Interior 71010026