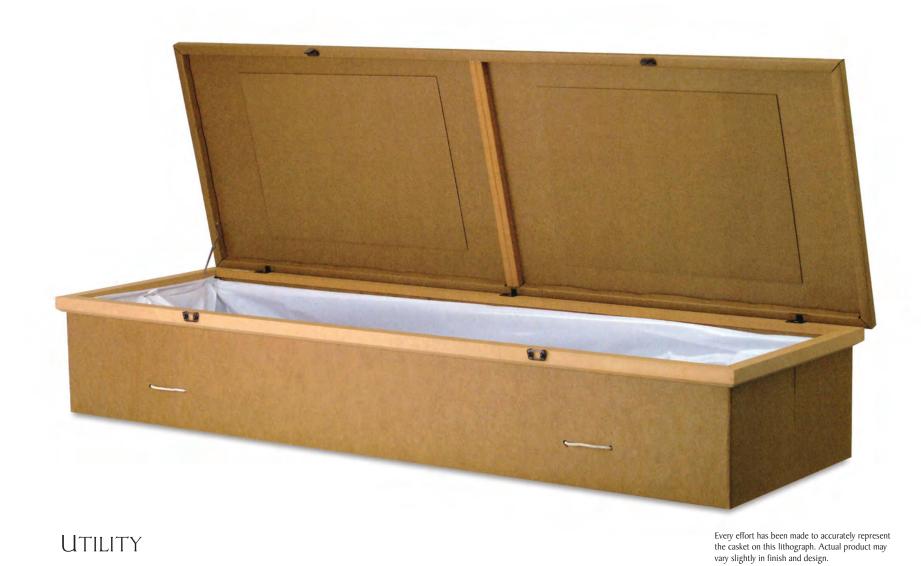

Union

Every effort has been made to accurately represent the casket on this lithograph. Actual product may vary slightly in finish and design.

Cloth Flannel Gray Finish Ivory Crepe Interior 70000656

Plain Container 70000719