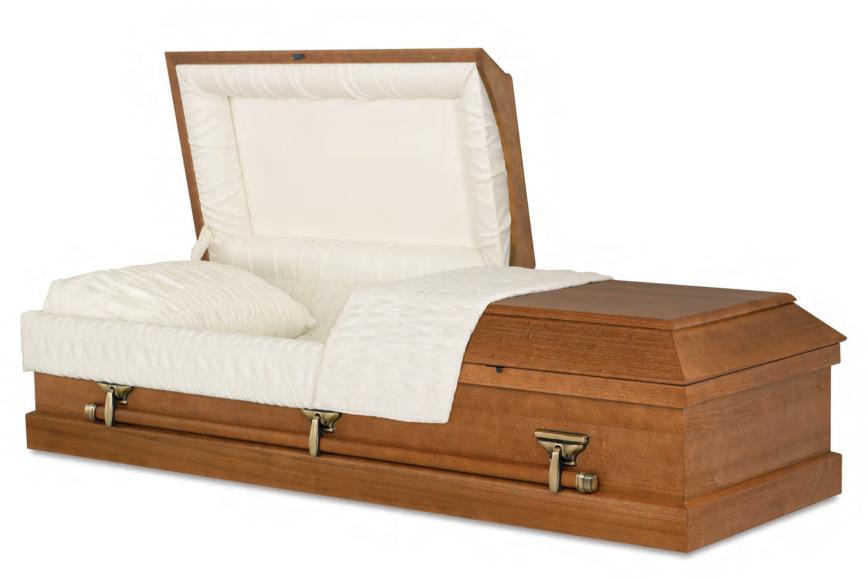

## Oak, Ash & Pecan

Ratlin

Every effort has been made to accurately represent the casket on this lithograph. Actual product may vary slightly in finish and design.

Oak Satin Fawn Finish Almond Velvet Interior 71007155

### Conrad

Every effort has been made to accurately represent the casket on this lithograph. Actual product may vary slightly in finish and design.

Oak Gloss Medium Honey Oak Arbutus Velvet Interior 71007683