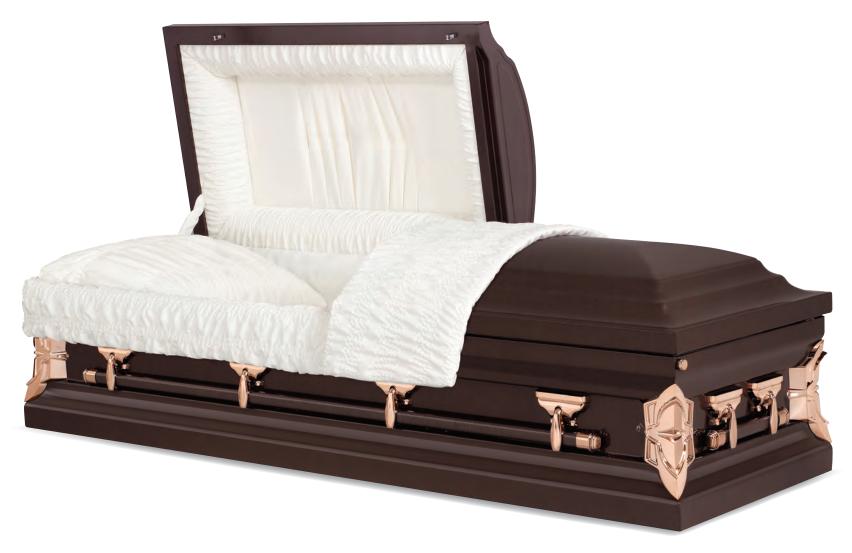

PIETA

Every effort has been made to accurately represent the casket on this lithograph. Actual product may vary slightly in finish and design.

32-Oz. Copper Brushed Natural / Metallic Bronze Finish Arbutus Velvet Interior 71008417