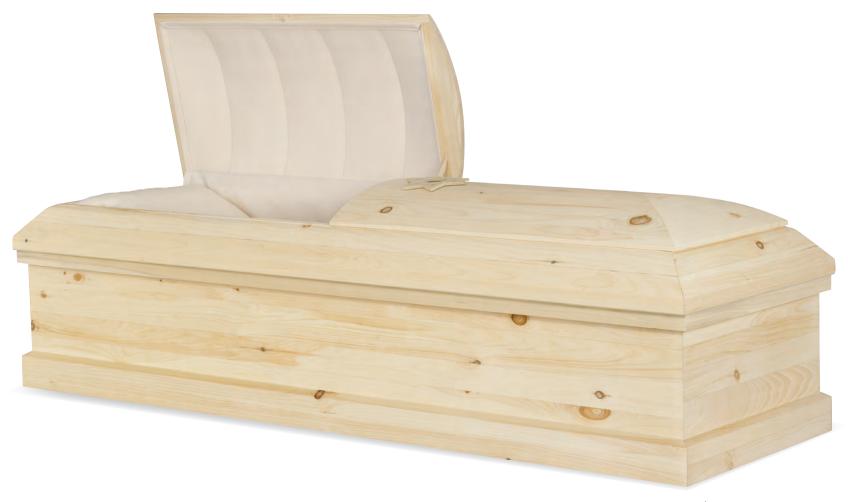

# Pine & Poplar

### PIETA

Every effort has been made to accurately represent the casket on this lithograph. Actual product may vary slightly in finish and design.

Poplar Polished Butter Pecan / Light Shaded Finish Rosetan Crepe Interior 71008232