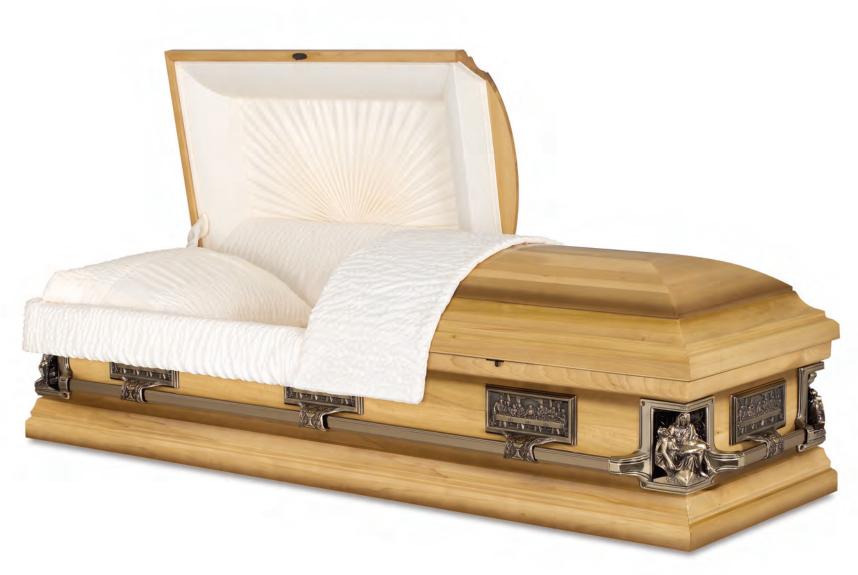

# Mahogany & Walnut

Waldorf

Every effort has been made to accurately represent the casket on this lithograph. Actual product may vary slightly in finish and design.

Mahogany High Polished Georgetown Finish Almond Velvet Interior 71013793