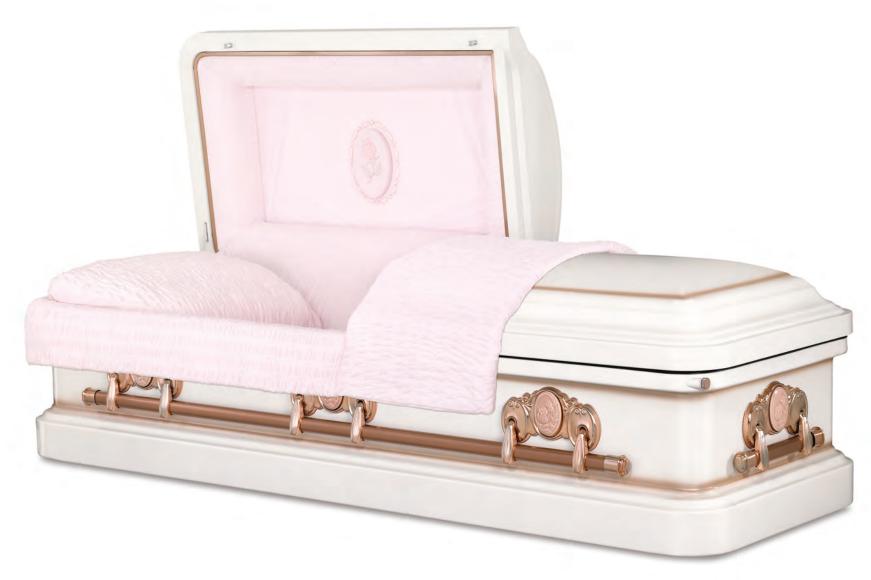

#### CAMEO ROSE

Every effort has been made to accurately represent the casket on this lithograph. Actual product may vary slightly in finish and design.

18-Gauge Steel Antique White Shaded Silver Rose Finish Pink Velvet Interior 71006141