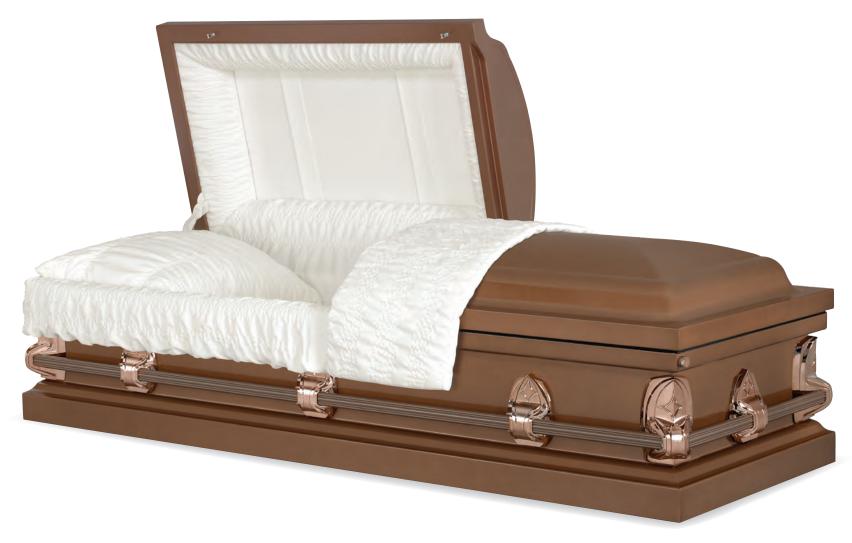

#### ATLANTIC

Every effort has been made to accurately represent the casket on this lithograph. Actual product may vary slightly in finish and design.

20 Gauge Steel - Gasketed Russet Bronze Finish Rosetone Crepe Interior 71010230