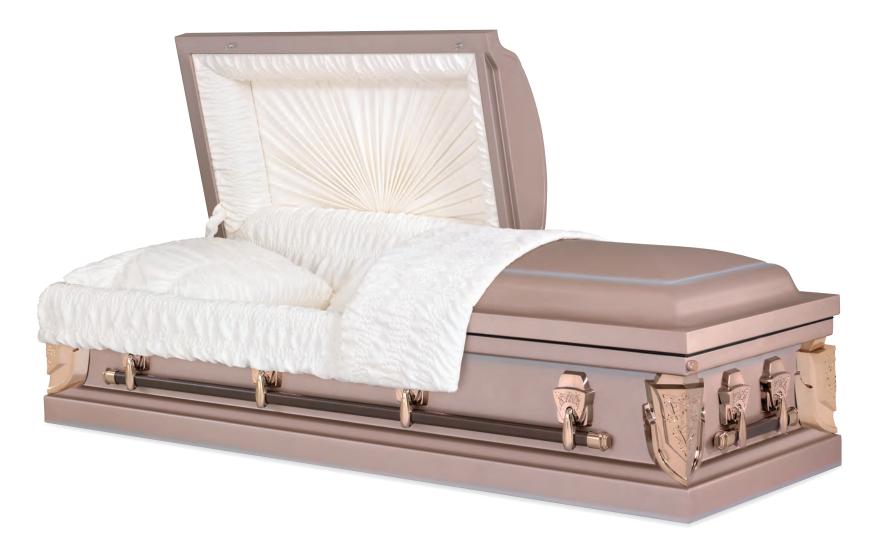

# REGENCY GOLD

48-Oz. Bronze
Brushed Natural / Ebony Finish
Arbutus Velevet Interior
71006151