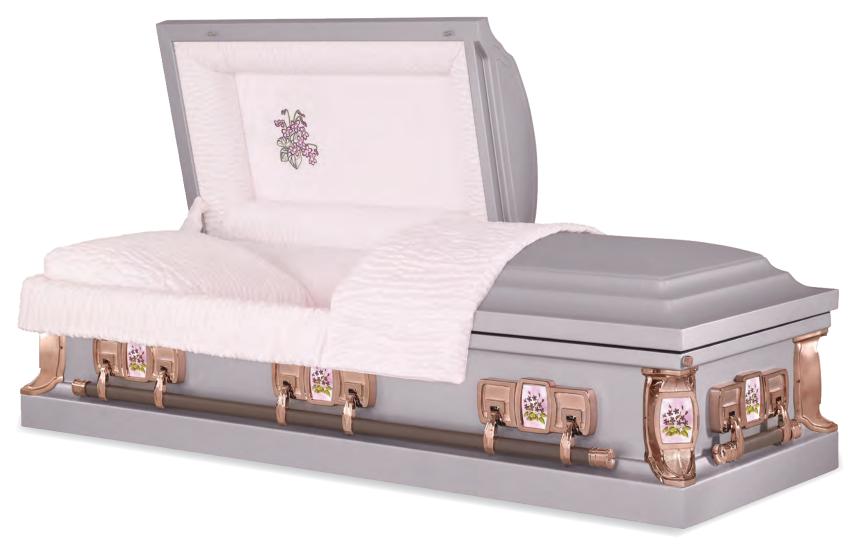

#### CHAMPAGNE ROSE

Every effort has been made to accurately represent the casket on this lithograph. Actual product may vary slightly in finish and design.

Stainless Steel
Brushed Natural / Rosebud / Tuscan Bronze Finish
Pink Velvet Interior
71007865