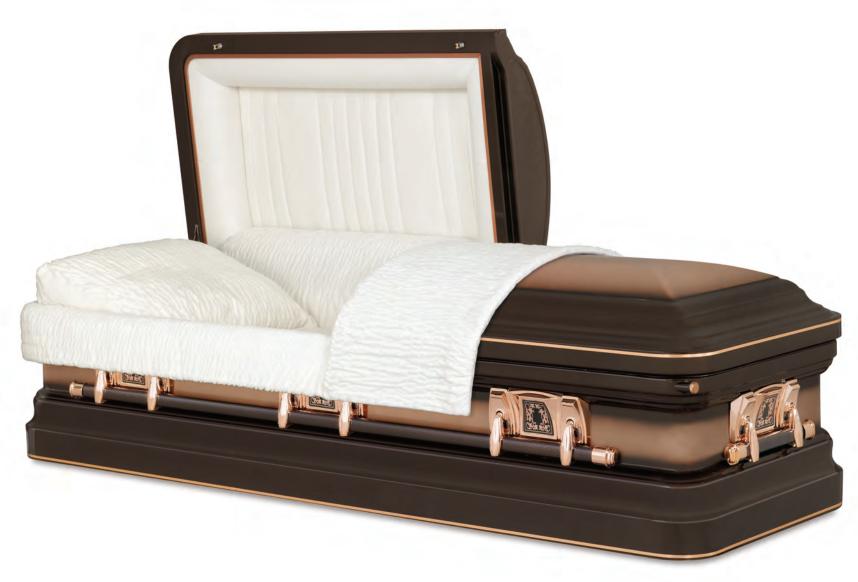

#### CITADELL II

Every effort has been made to accurately represent the casket on this lithograph. Actual product may vary slightly in finish and design.

48 Oz. Bronze Bronze Amber / Metallic Bronze Finish Arbutus Velvet Interior 71008719