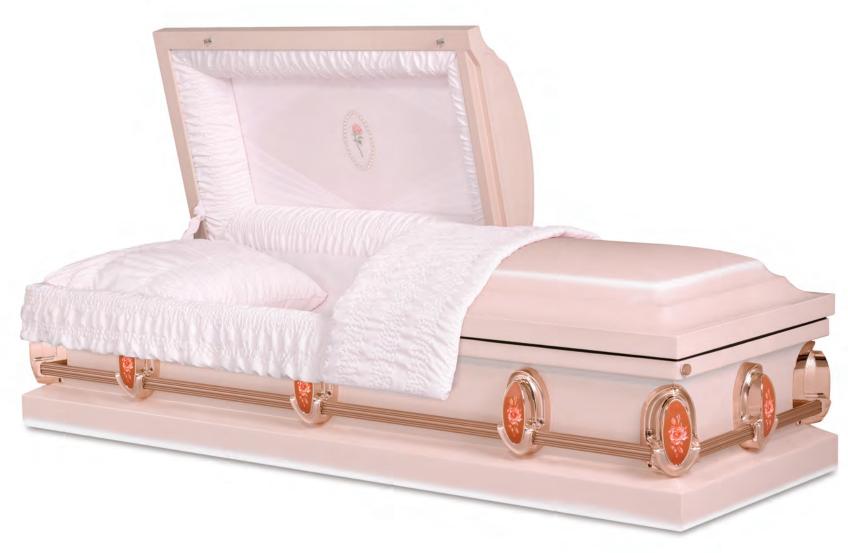

## Pearl Rose

Every effort has been made to accurately represent the casket on this lithograph. Actual product may vary slightly in finish and design.

18-Gauge Steel Pink Shaded White Finish Pink Crepe Interior 70000466