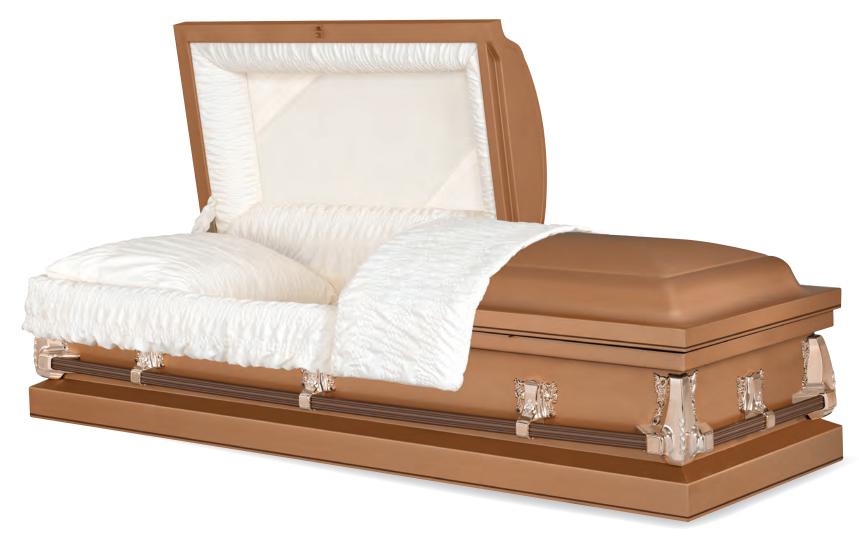

H-11

Every effort has been made to accurately represent the casket on this lithograph. Actual product may vary slightly in finish and design.

32-Oz. Copper Brushed Natural / Spice Finish Arbutus Velvet Interior 71008123