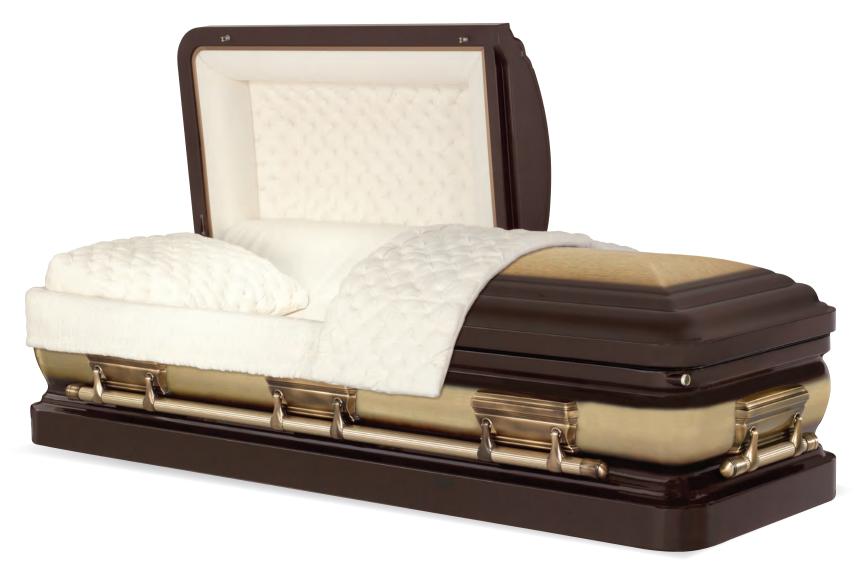

# REGENCY GOLD

48-Oz. Bronze
Brushed Natural / Ebony Finish
Arbutus Velevet Interior
71006151