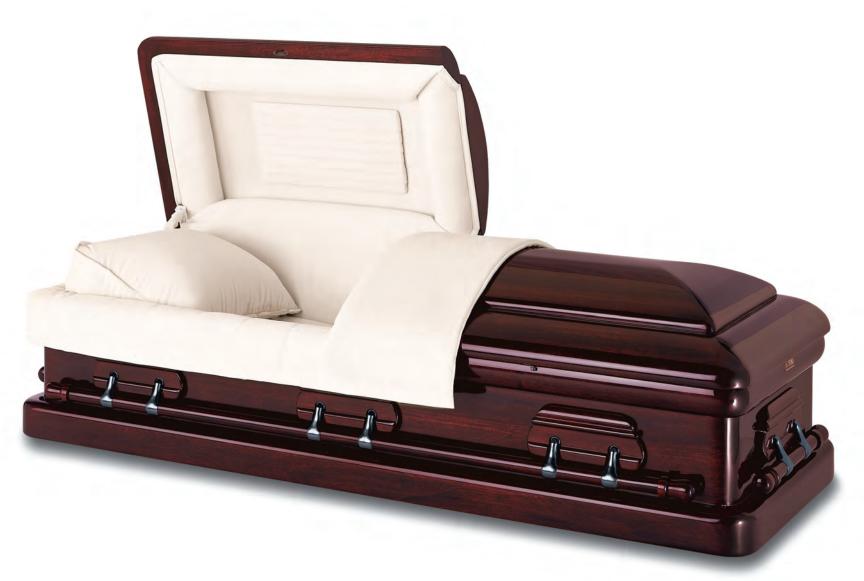

## Parliament

Every effort has been made to accurately represent the casket on this lithograph. Actual product may vary slightly in finish and design.

Mahogany Full Polished Custom Dark Red Finish Sand Velvet Interior 71006694