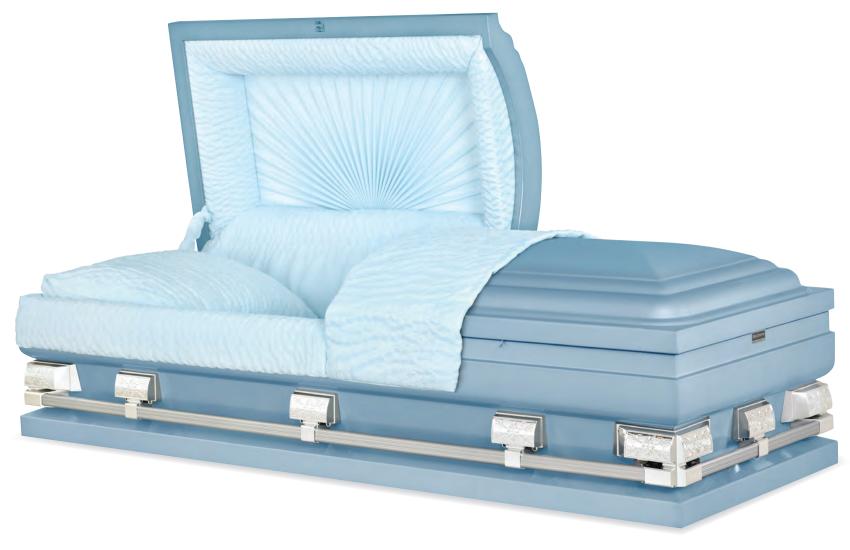

Ridgefield-28

18-Gauge Steel
Diamond Blue & Neopolitan Blue Finish
Blue Crepe Interior
71007834

Ridgefield-28

18-Gauge Steel Alemeda Rose & Metallic Bronze Finish Rosetan Crepe Interior 71007833

Lotus

Every effort has been made to accurately represent the casket on this lithograph. Actual product may vary slightly in finish and design.