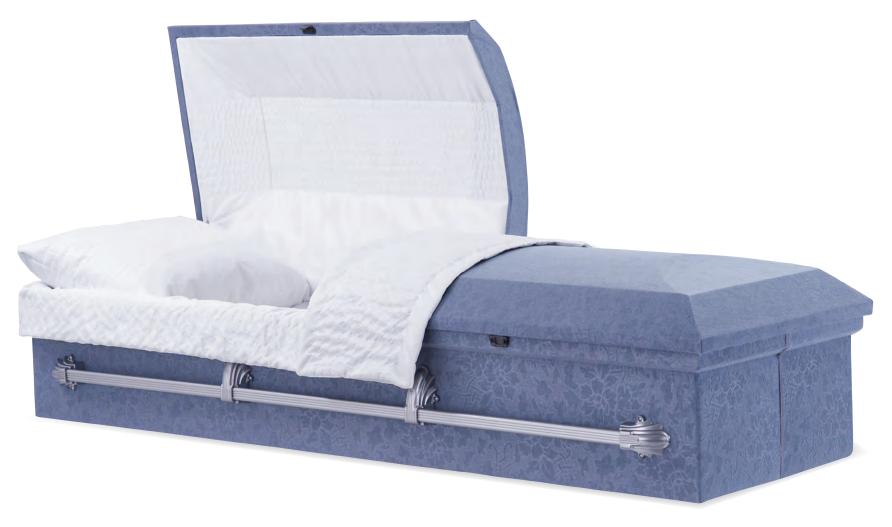

Ridgefield-28

18-Gauge Steel
Diamond Blue & Neopolitan Blue Finish
Blue Crepe Interior
71007834

Ridgefield-28

18-Gauge Steel Alemeda Rose & Metallic Bronze Finish Rosetan Crepe Interior 71007833

Lotus

Every effort has been made to accurately represent the casket on this lithograph. Actual product may vary slightly in finish and design.