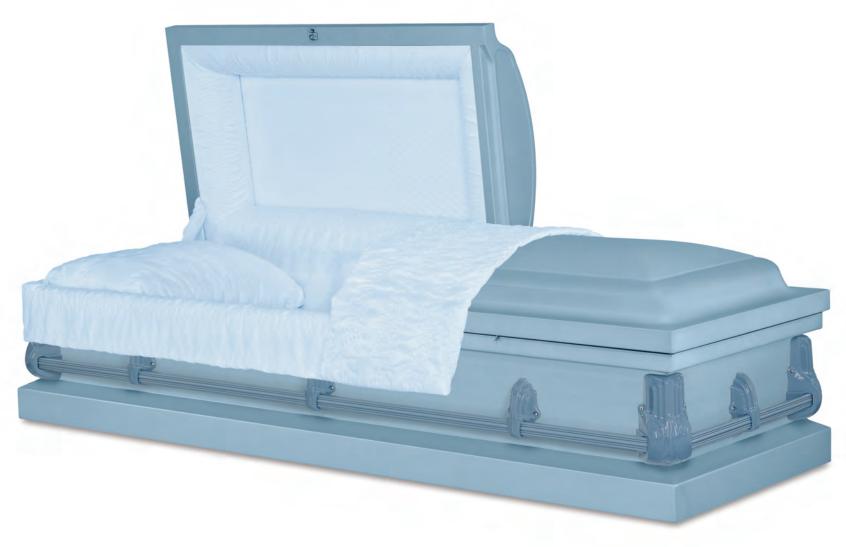

18-Gauge Steel Brushed Natural / Diamond Blue / Neopolitan Blue Finish Blue Velvet Interior 71007949