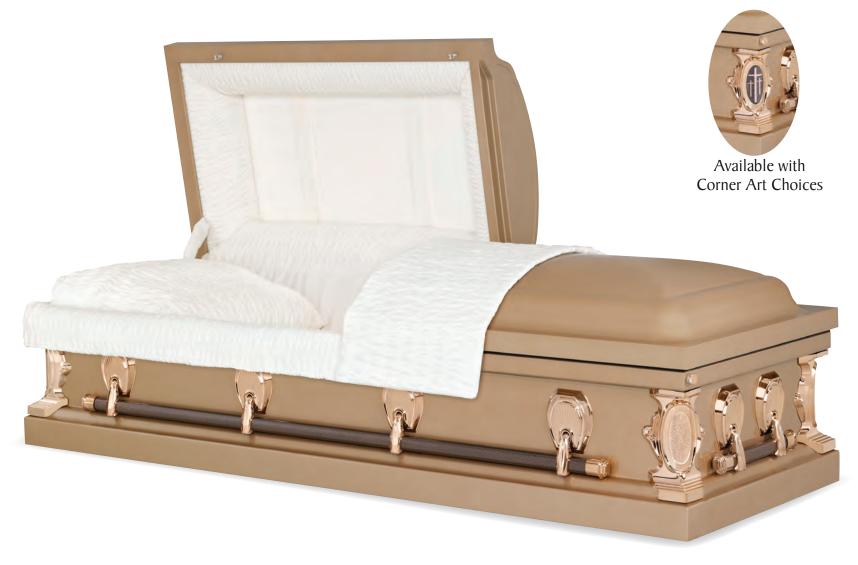

# Parthenon

Every effort has been made to accurately represent the casket on this lithograph. Actual product may vary slightly in finish and design.

16 Gauge Steel Brushed Elgin Gold / Metallic Bronze Finish Arbutus Velvet Interior 71007728