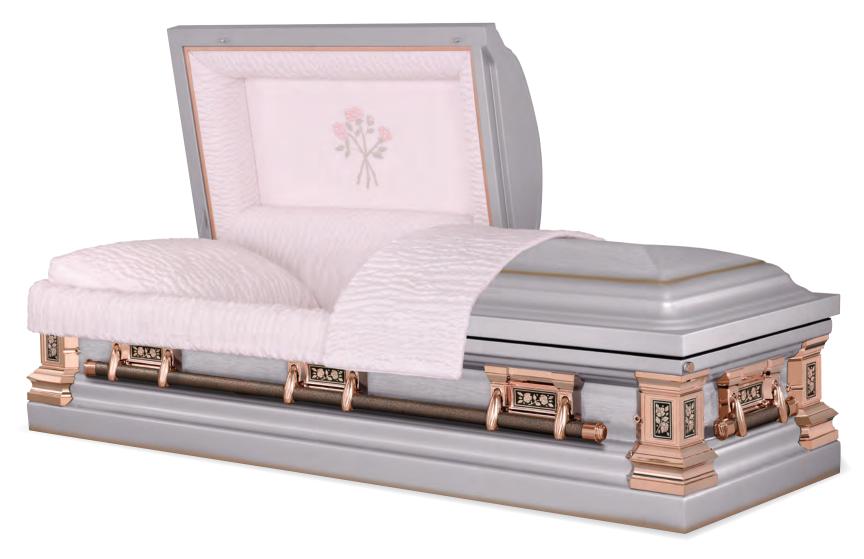

#### CHAMPAGNE ROSE

Every effort has been made to accurately represent the casket on this lithograph. Actual product may vary slightly in finish and design.

Stainless Steel
Brushed Natural / Rosebud / Tuscan Bronze Finish
Pink Velvet Interior
71007865