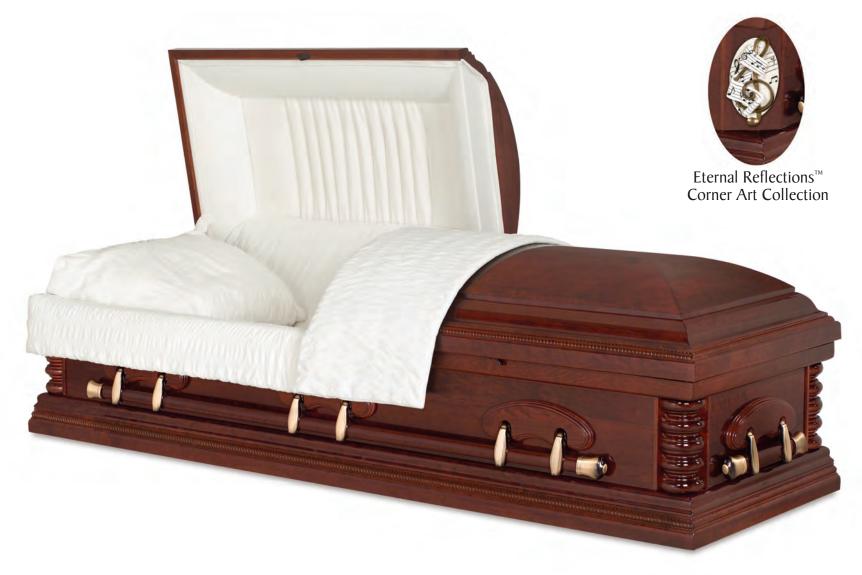

## Senator

Every effort has been made to accurately represent the casket on this lithograph. Actual product may vary slightly in finish and design.

Cherry
Full Polished Cherrytone / Gold Inlay Finish
Ivory Velvet Interior
71007707