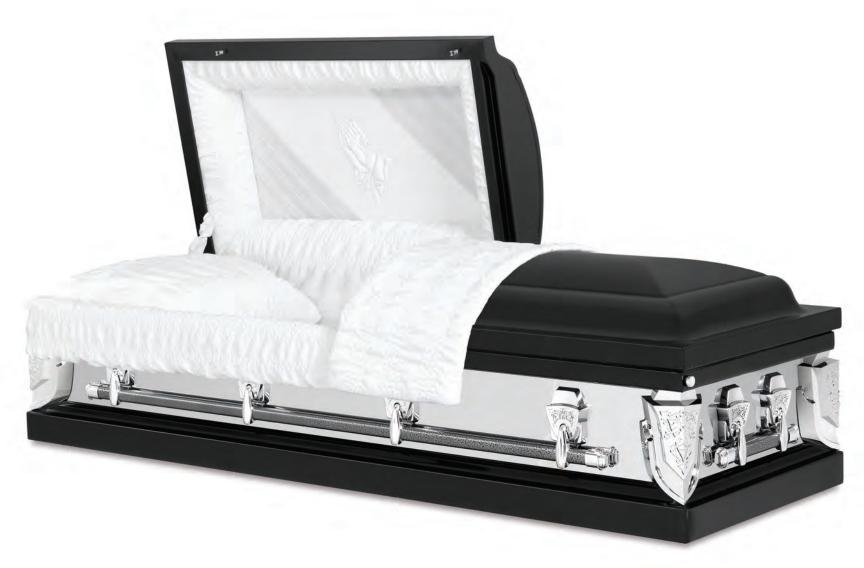

Onyx

Every effort has been made to accurately represent the casket on this lithograph. Actual product may vary slightly in finish and design.

Stainless Steel Brushed Natural / Ebony Finish Silver Velvet Interior 71007741