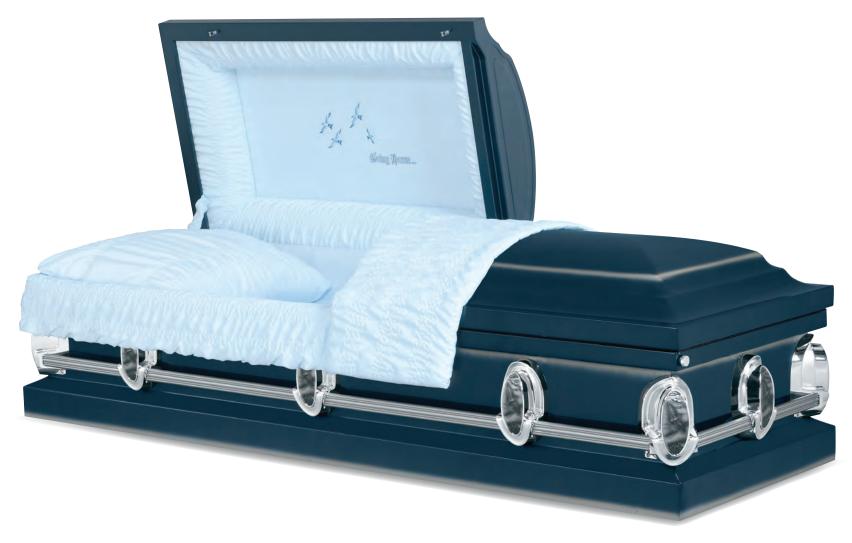

## Going Home

Every effort has been made to accurately represent the casket on this lithograph. Actual product may vary slightly in finish and design.

18-Gauge Steel Spruce Blue / Silver Finish Blue Crepe Interior 71005885