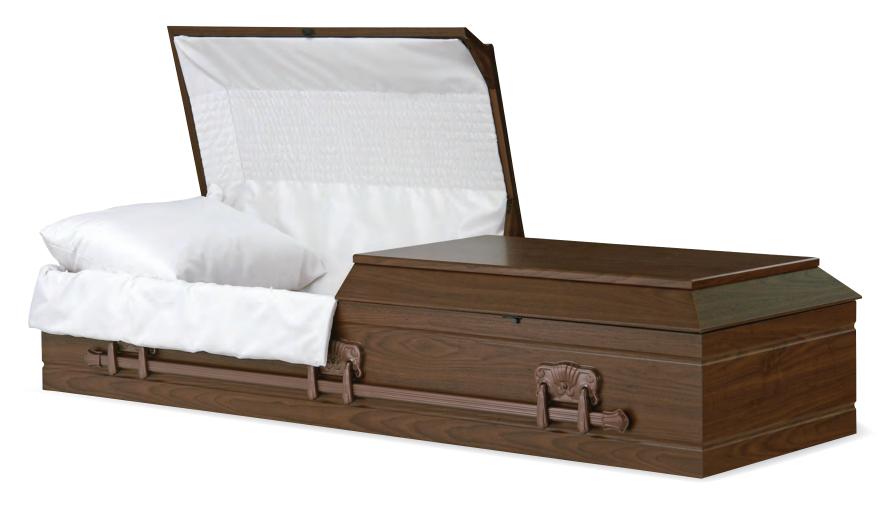

Westmoreland

Every effort has been made to accurately represent the casket on this lithograph. Actual product may vary slightly in finish and design.

Mahogany Polished Dark Custom Red Finish Arbutus Velvet Interior 71062880