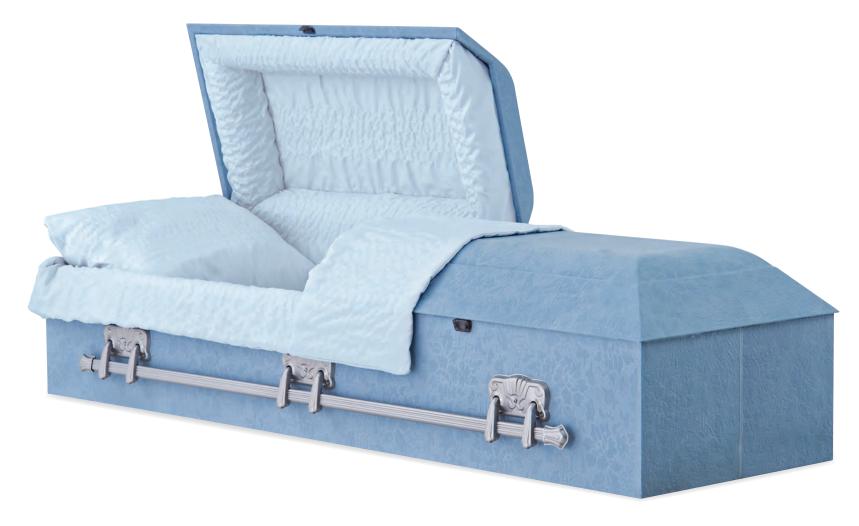

#### Dawson

Every effort has been made to accurately represent the casket on this lithograph. Actual product may vary slightly in finish and design.

Cardboard Tabor Blue Cloth Finish Blue Crepe Interior 71063622

Dawson

Every effort has been made to accurately represent the casket on this lithograph. Actual product may vary slightly in finish and design.

Cardboard Aruba Bronze Cloth Finish Rosetone Crepe Interior 71063623