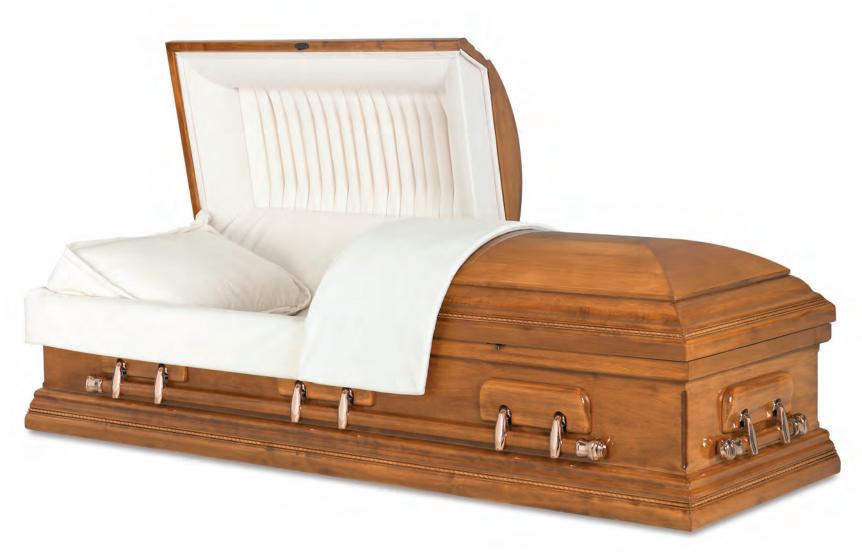

Carmen

Every effort has been made to accurately represent the casket on this lithograph. Actual product may vary slightly in finish and design.

Maple Polished Light Caramel Finish Almond Velvet Interior 71006695