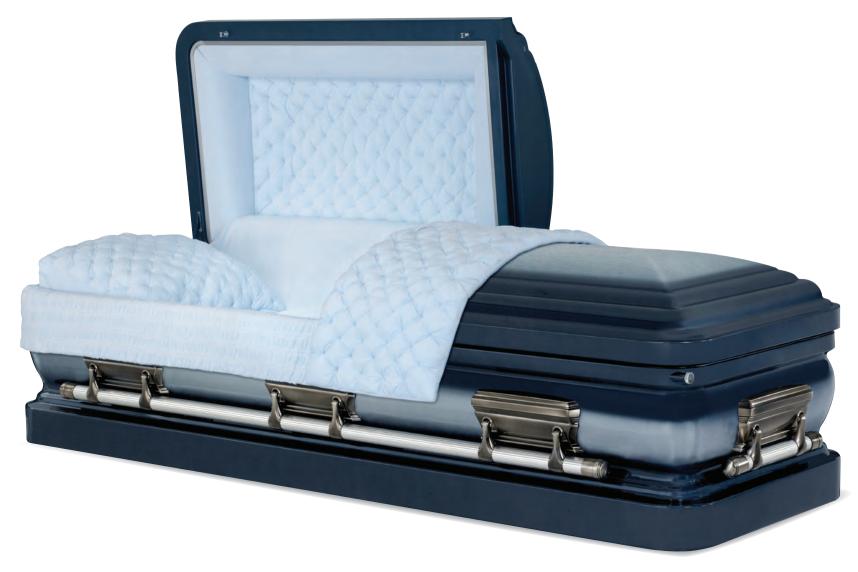

# Parthenon

Every effort has been made to accurately represent the casket on this lithograph. Actual product may vary slightly in finish and design.

I6-Gauge Steel Brushed Blue / Neopolitan Blue Finish Blue Velvet Interior 71007669