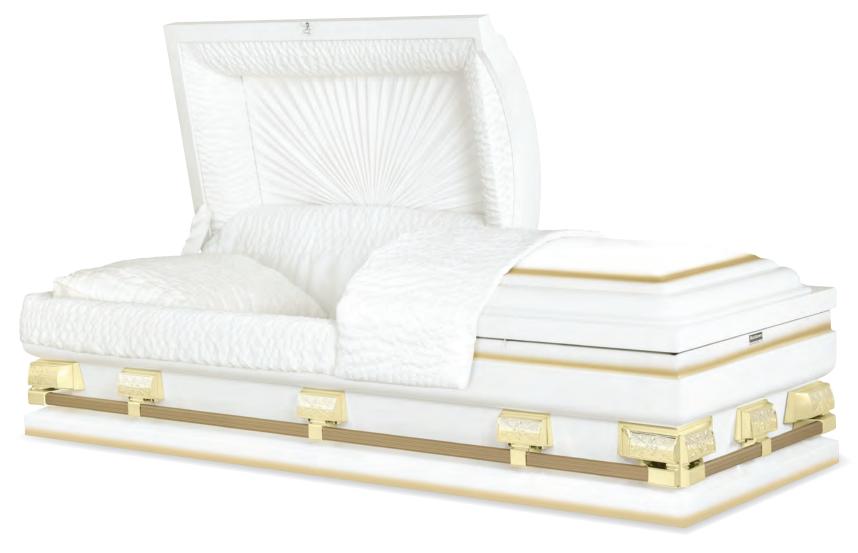

# Ivory Pearl

Every effort has been made to accurately represent the casket on this lithograph. Actual product may vary slightly in finish and design.

18-Gauge Steel Antique White Finish White Velvet Interior 71010026