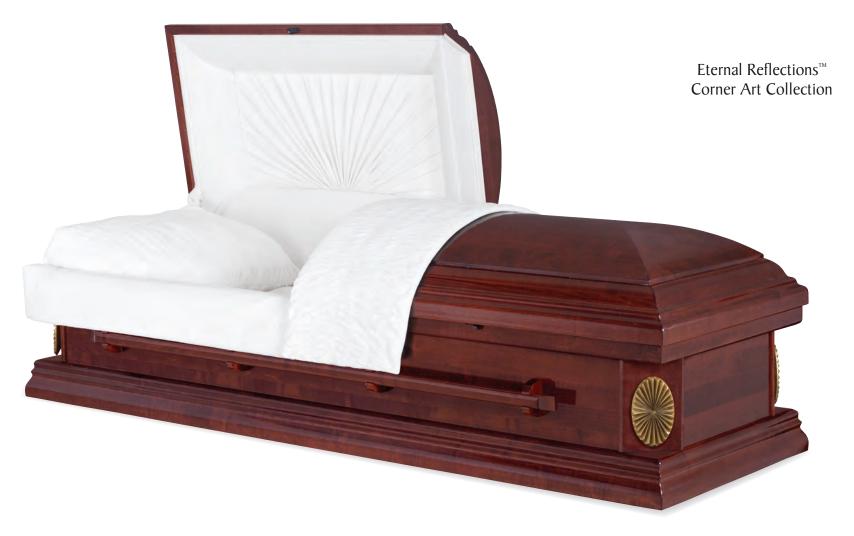

## Parliament

Every effort has been made to accurately represent the casket on this lithograph. Actual product may vary slightly in finish and design.

Mahogany Full Polished Custom Dark Red Finish Sand Velvet Interior 71006694