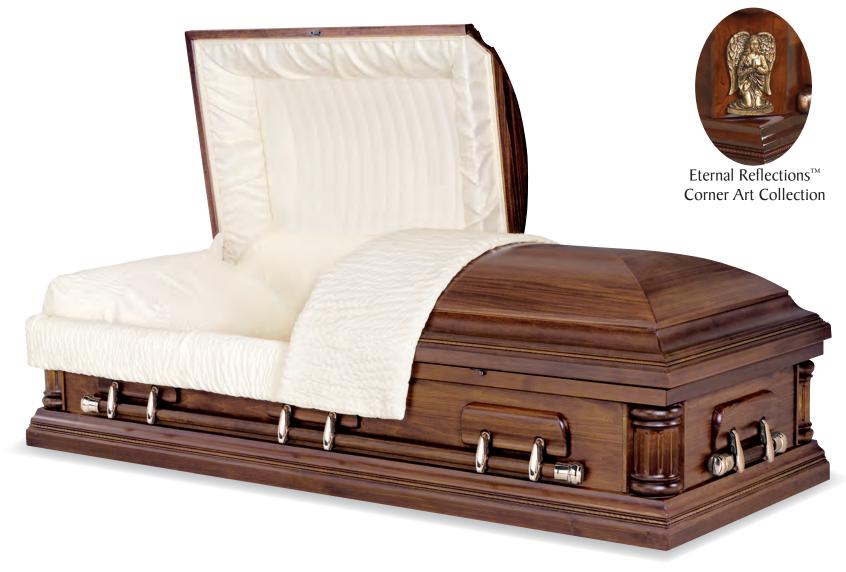

## Parliament

Every effort has been made to accurately represent the casket on this lithograph. Actual product may vary slightly in finish and design.

Mahogany Full Polished Custom Dark Red Finish Sand Velvet Interior 71006694