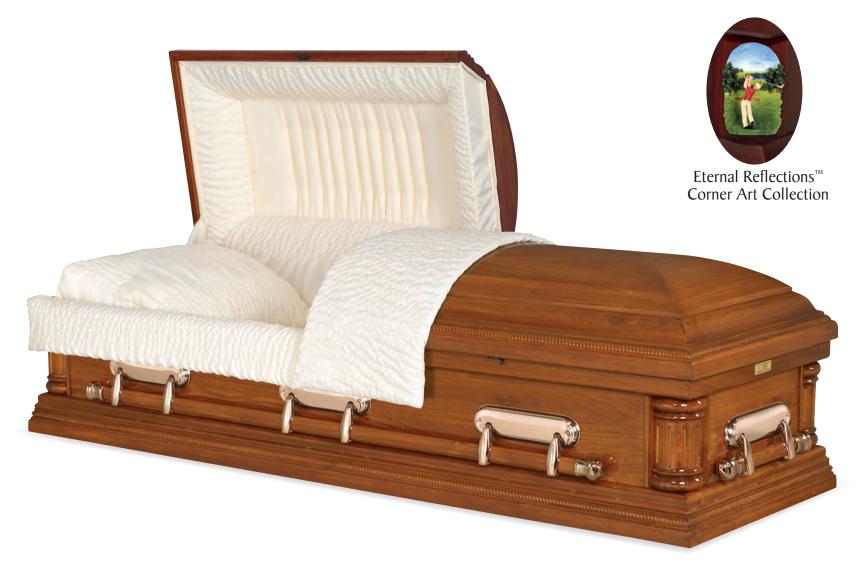

#### CITADELL II

Every effort has been made to accurately represent the casket on this lithograph. Actual product may vary slightly in finish and design.

48 Oz. Bronze Bronze Amber / Metallic Bronze Finish Arbutus Velvet Interior 71008719