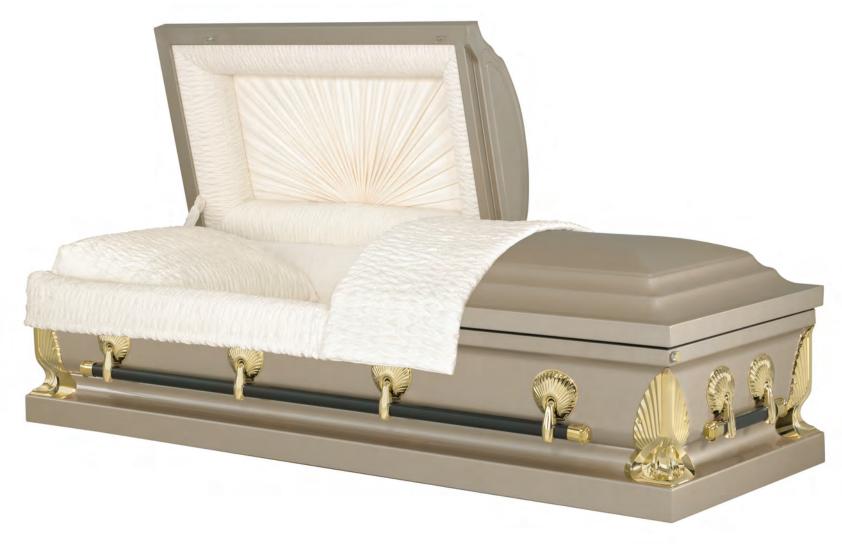

18-Gauge Steel Cabernet Finish

Rosetone Crepe Interior

71010239

**FUNERAL HOME PRODUCTS** 

HIGHLAND

18-Gauge Steel Sahara Gold Finish Rosetone Crepe Interior 71010237

HIGHLAND

ACCOMMODATIONS

18-Gauge Steel Woodland Green Finish Rosetone Crepe Interior 71010235

Revere

Every effort has been made to accurately represent the casket on this lithograph. Actual product may vary slightly in finish and design.