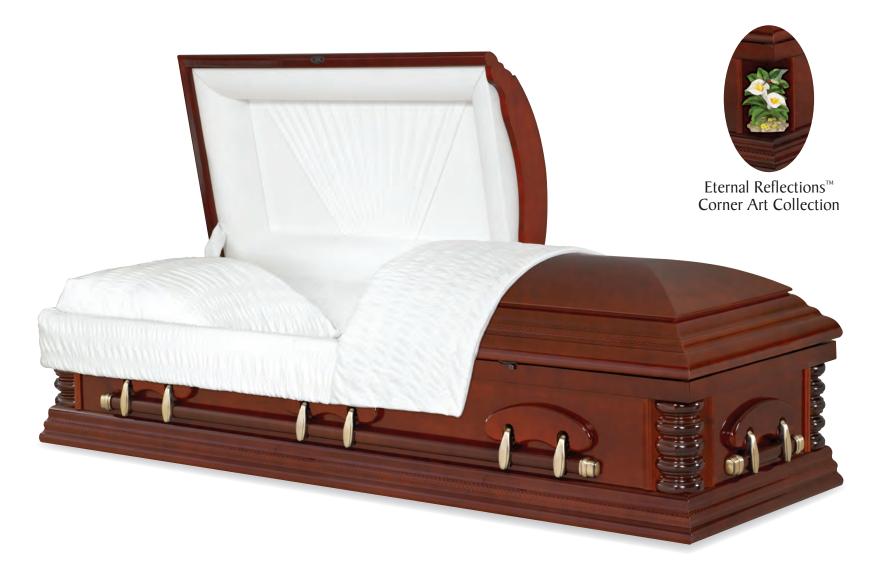

#### CITADELL II

Every effort has been made to accurately represent the casket on this lithograph. Actual product may vary slightly in finish and design.

48 Oz. Bronze Bronze Amber / Metallic Bronze Finish Arbutus Velvet Interior 71008719