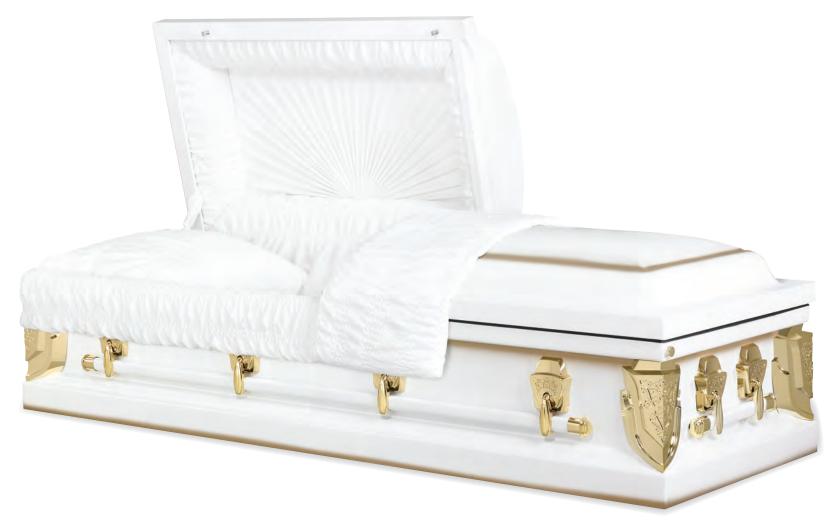

#### CITADELL II

Every effort has been made to accurately represent the casket on this lithograph. Actual product may vary slightly in finish and design.

48 Oz. Bronze Bronze Amber / Metallic Bronze Finish Arbutus Velvet Interior 71008719