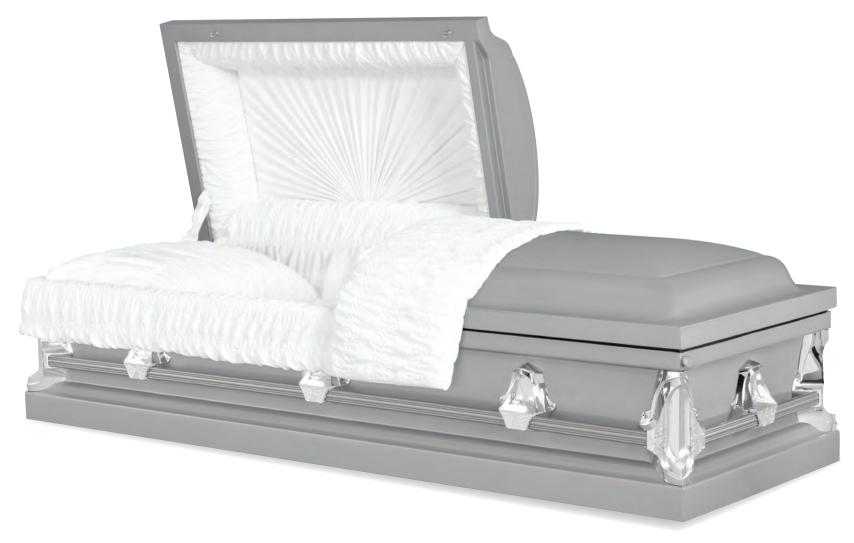

REGENCY

Stainless Steel Brushed Natural / Regency Gray Finish Silver Velvet Interior 71007831

© 2013 Matthews Resources, Inc., all rights reserved. MATTHEWS® and MATTHEWS INTERNATIONAL® are registered trademarks of Matthews Resources, Inc. Every effort has been made to accurately represent the casket on this lithograph. Actual product may vary slightly in finish and design.