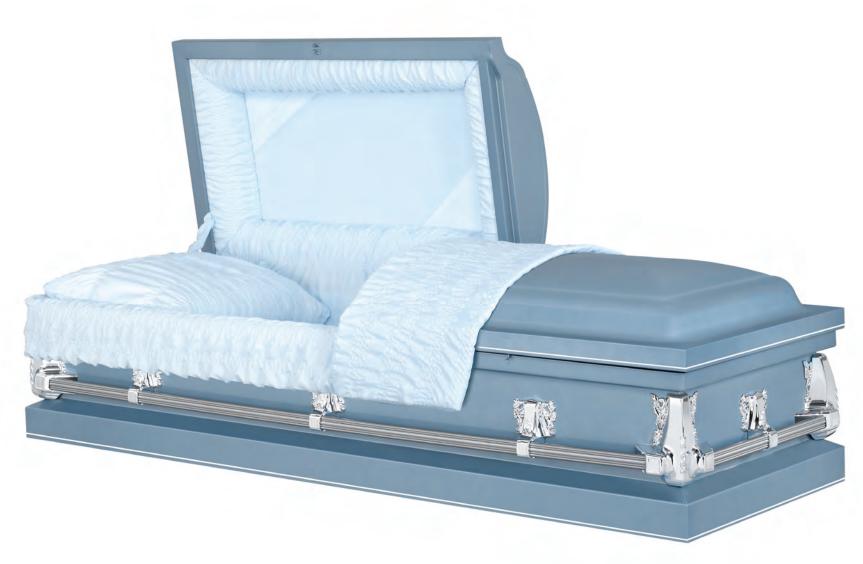

# Parthenon

Every effort has been made to accurately represent the casket on this lithograph. Actual product may vary slightly in finish and design.

I6-Gauge Steel Brushed Blue / Neopolitan Blue Finish Blue Velvet Interior 71007669