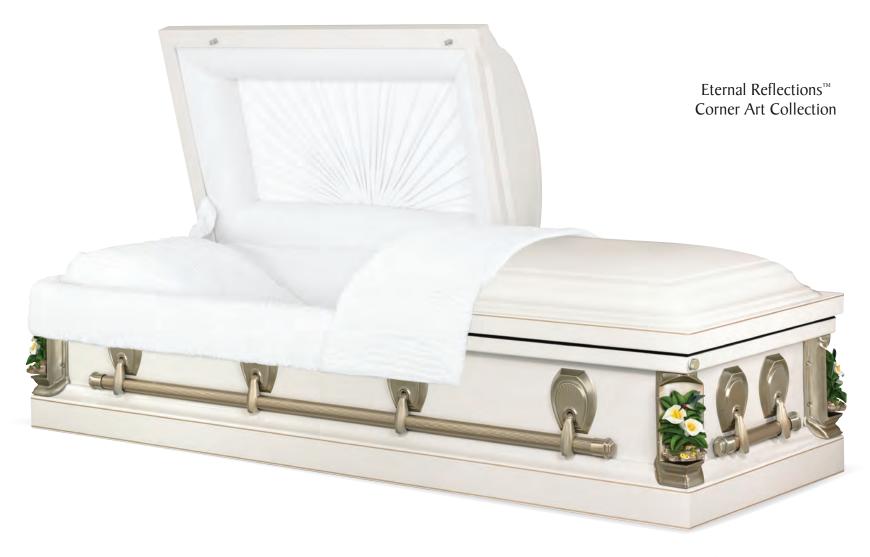

Olympus

Every effort has been made to accurately represent the casket on this lithograph. Actual product may vary slightly in finish and design.

Mahogany High Polished Dark Georgetown Finish Ivory Velvet Interior 71007205