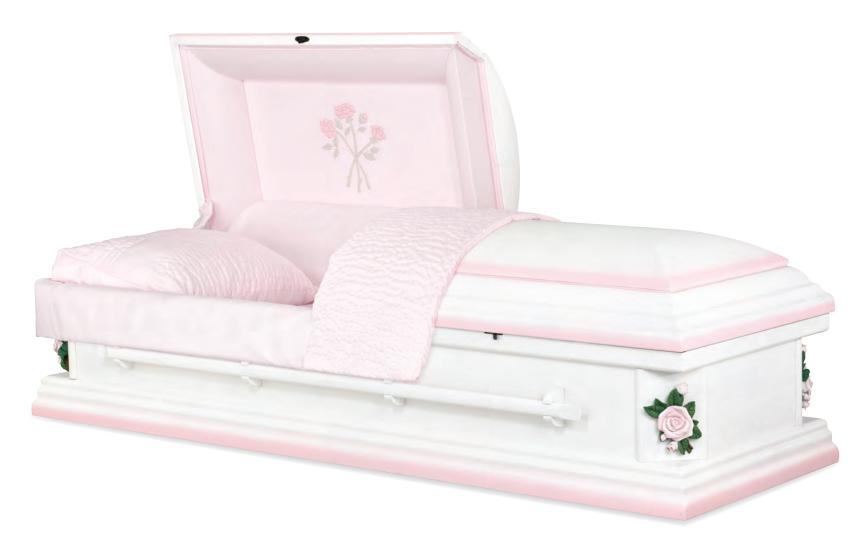

Victoria

Every effort has been made to accurately represent the casket on this lithograph. Actual product may vary slightly in finish and design.

32-Oz. Copper Brushed Natural / Rosebud / Tuscan Bronze Finish Pink Velvet Interior 71008115