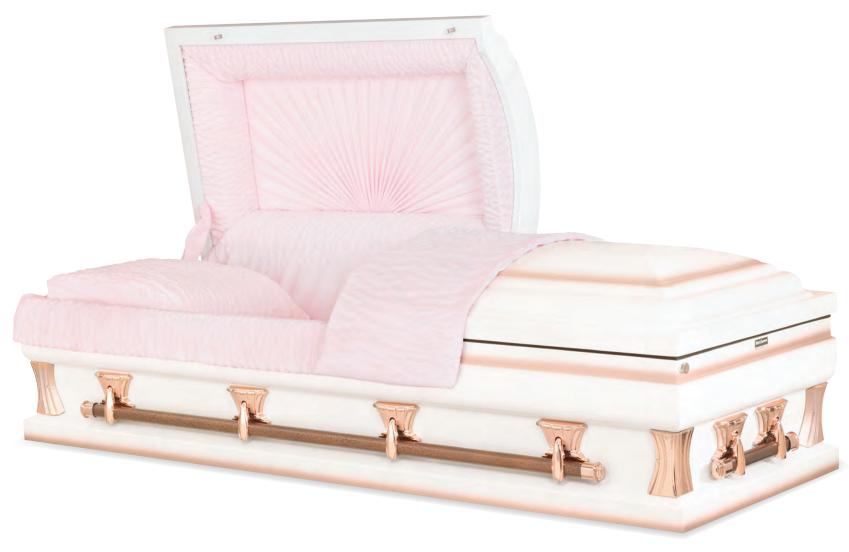

Victoria

Every effort has been made to accurately represent the casket on this lithograph. Actual product may vary slightly in finish and design.

32-Oz. Copper Brushed Natural / Rosebud / Tuscan Bronze Finish Pink Velvet Interior 71008115