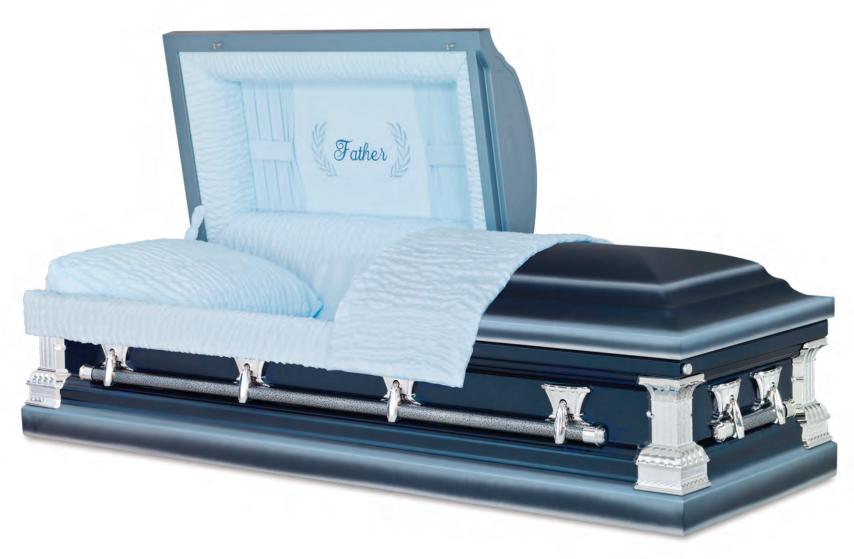

Father

Every effort has been made to accurately represent the casket on this lithograph. Actual product may vary slightly in finish and design.

20-Gauge Steel - Gasketed Neopolitan Blue Shaded Monarch Blue Shaded Silver Finish Blue Crepe Interior 71013230