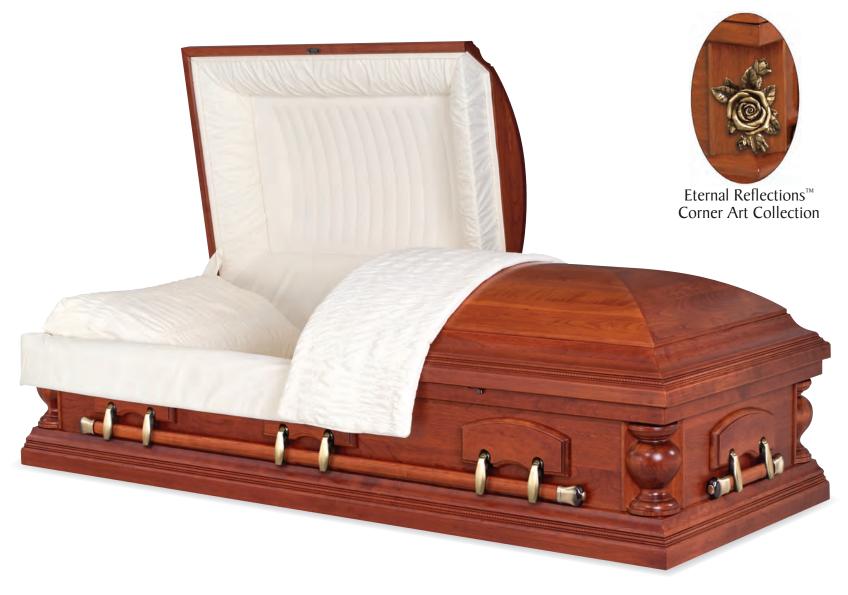

# Mahogany & Walnut

Waldorf

Every effort has been made to accurately represent the casket on this lithograph. Actual product may vary slightly in finish and design.

Mahogany High Polished Georgetown Finish Almond Velvet Interior 71013793

Westmoreland

Every effort has been made to accurately represent the casket on this lithograph. Actual product may vary slightly in finish and design.

Mahogany Polished Dark Custom Red Finish Arbutus Velvet Interior 71062880

## Parliament

Every effort has been made to accurately represent the casket on this lithograph. Actual product may vary slightly in finish and design.

Mahogany Full Polished Custom Dark Red Finish Sand Velvet Interior 71006694

Olympus

Every effort has been made to accurately represent the casket on this lithograph. Actual product may vary slightly in finish and design.

Mahogany High Polished Dark Georgetown Finish Ivory Velvet Interior 71007205

#### REGENCY

Every effort has been made to accurately represent the casket on this lithograph. Actual product may vary slightly in finish and design.

Mahogany High Polished Medium Century Finish Sand Velvet Interior 71007709