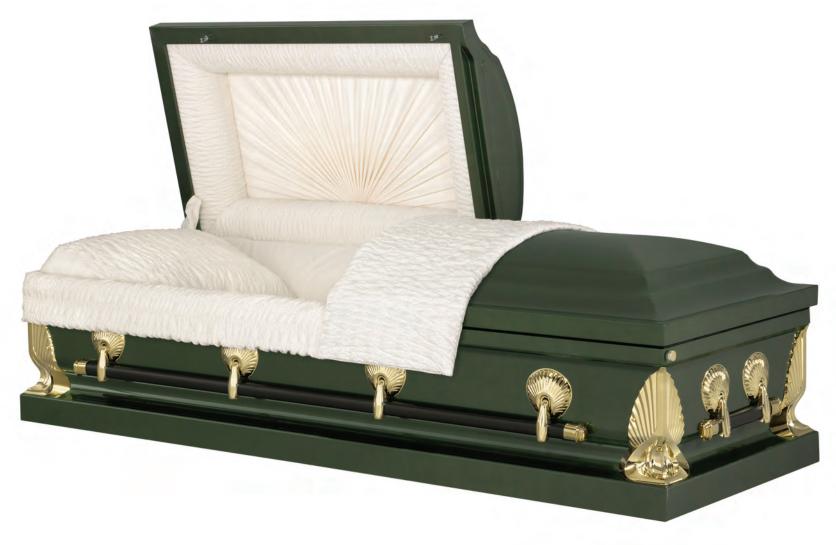

# REGENCY GOLD

48-Oz. Bronze
Brushed Natural / Ebony Finish
Arbutus Velevet Interior
71006151