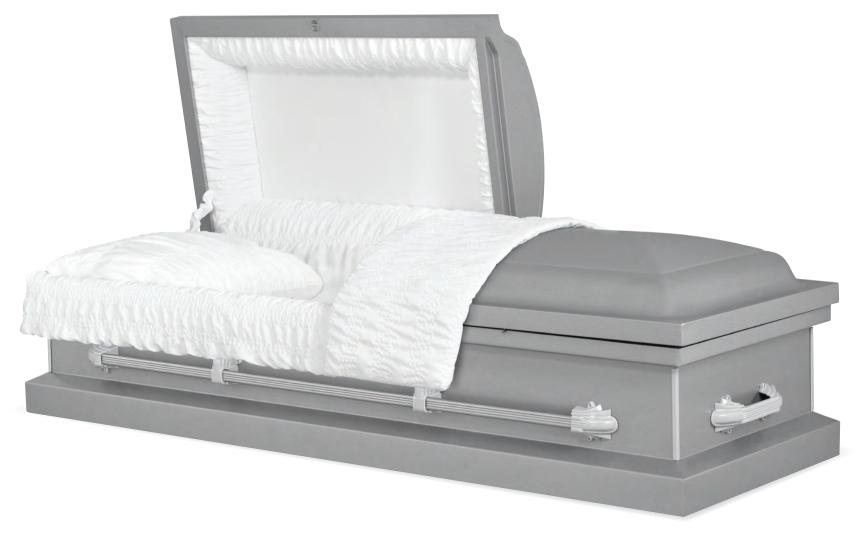

REGENCY

Stainless Steel Brushed Natural / Regency Gray Finish Silver Velvet Interior 71007831

© 2013 Matthews Resources, Inc., all rights reserved. MATTHEWS® and MATTHEWS INTERNATIONAL® are registered trademarks of Matthews Resources, Inc. Every effort has been made to accurately represent the casket on this lithograph. Actual product may vary slightly in finish and design.