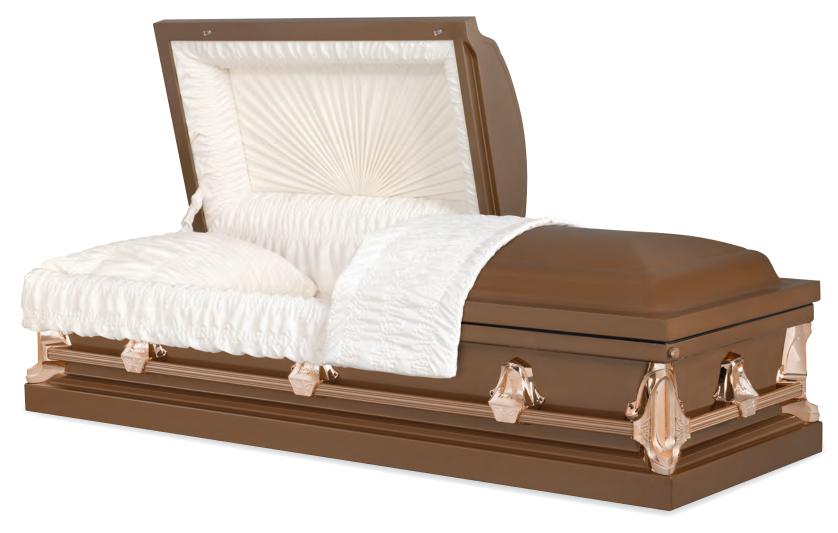

PIETA

Every effort has been made to accurately represent the casket on this lithograph. Actual product may vary slightly in finish and design.

32-Oz. Copper Brushed Natural / Metallic Bronze Finish Arbutus Velvet Interior 71008417