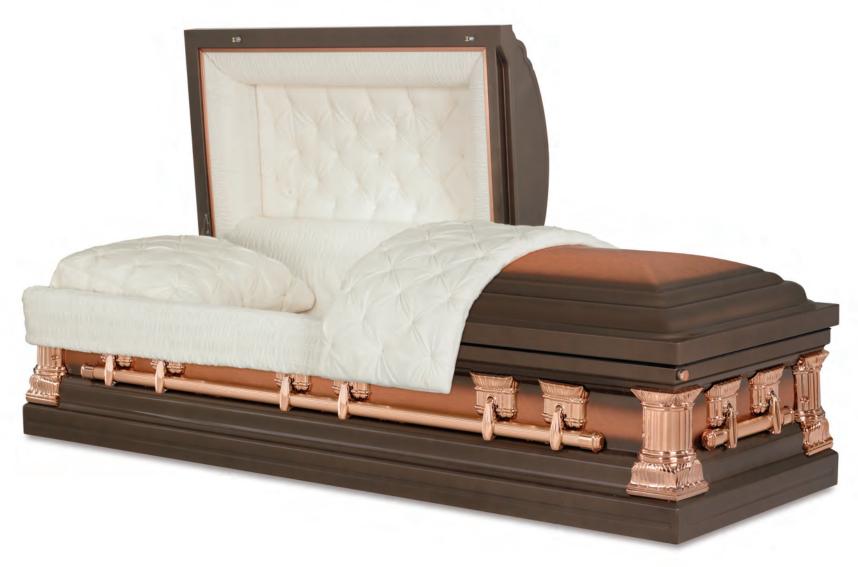

PIETA

Every effort has been made to accurately represent the casket on this lithograph. Actual product may vary slightly in finish and design.

32-Oz. Copper Brushed Natural / Metallic Bronze Finish Arbutus Velvet Interior 71008417