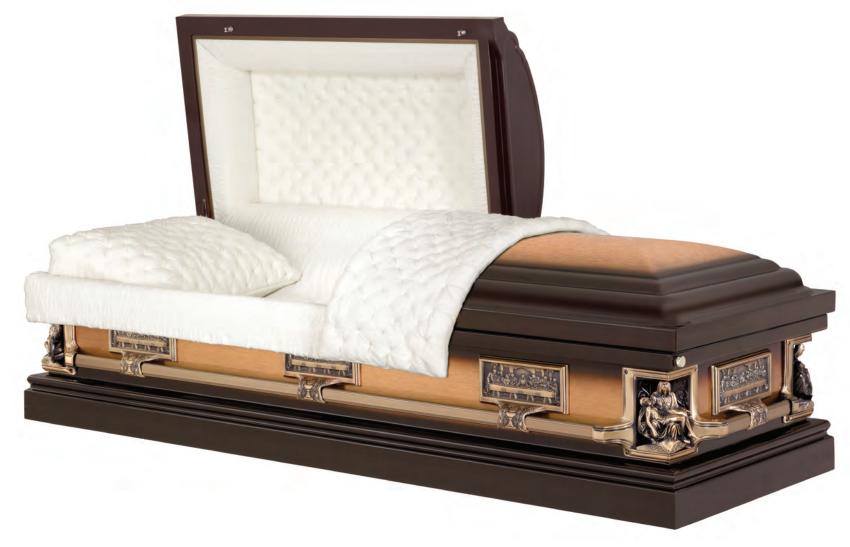

#### PIETA

Every effort has been made to accurately represent the casket on this lithograph. Actual product may vary slightly in finish and design.

32 Ounce Bronze
Brushed Natural / Metallic Bronze / With Stripe Finish
Almond Velvet Interior
71008001