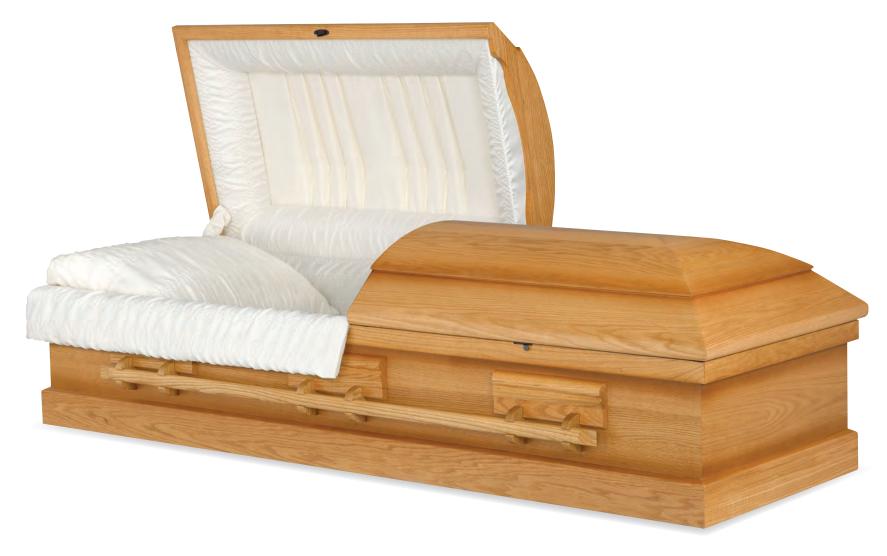

### Conrad

Every effort has been made to accurately represent the casket on this lithograph. Actual product may vary slightly in finish and design.

Oak Gloss Medium Honey Oak Arbutus Velvet Interior 71007683