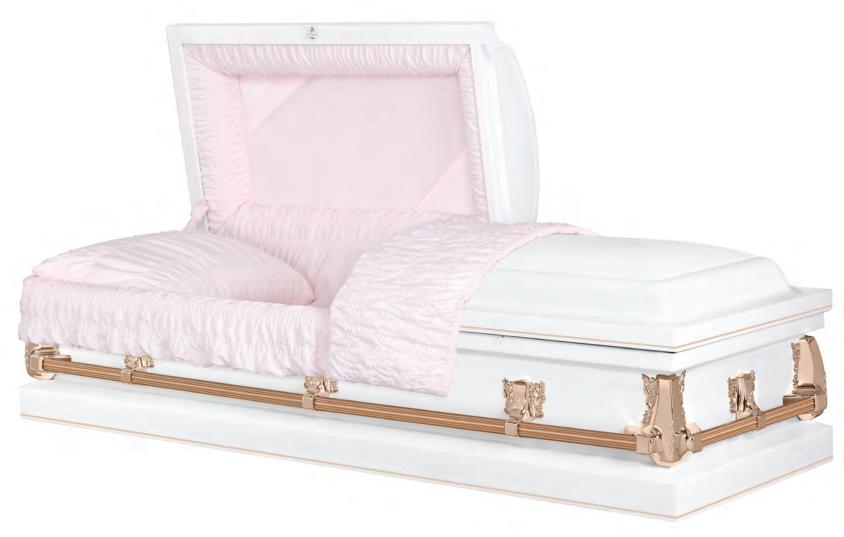

Victoria

Every effort has been made to accurately represent the casket on this lithograph. Actual product may vary slightly in finish and design.

32-Oz. Copper Brushed Natural / Rosebud / Tuscan Bronze Finish Pink Velvet Interior 71008115