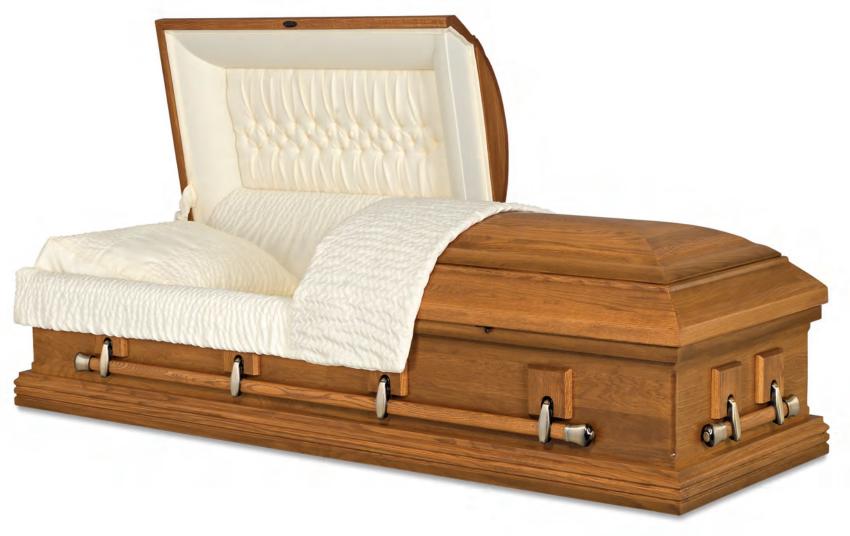

## Oak, Ash & Pecan

Ratlin

Every effort has been made to accurately represent the casket on this lithograph. Actual product may vary slightly in finish and design.

Oak Satin Fawn Finish Almond Velvet Interior 71007155