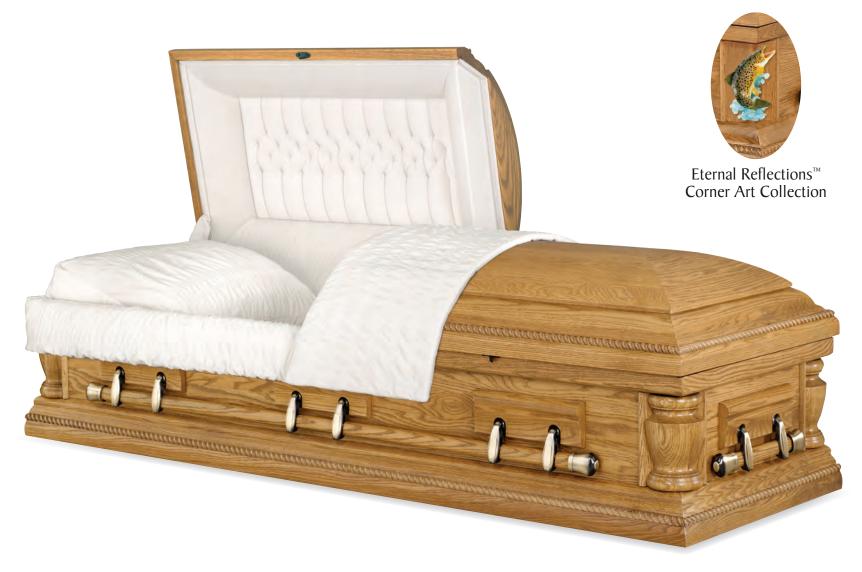

## Oak, Ash & Pecan

Ratlin

Every effort has been made to accurately represent the casket on this lithograph. Actual product may vary slightly in finish and design.

Oak Satin Fawn Finish Almond Velvet Interior 71007155