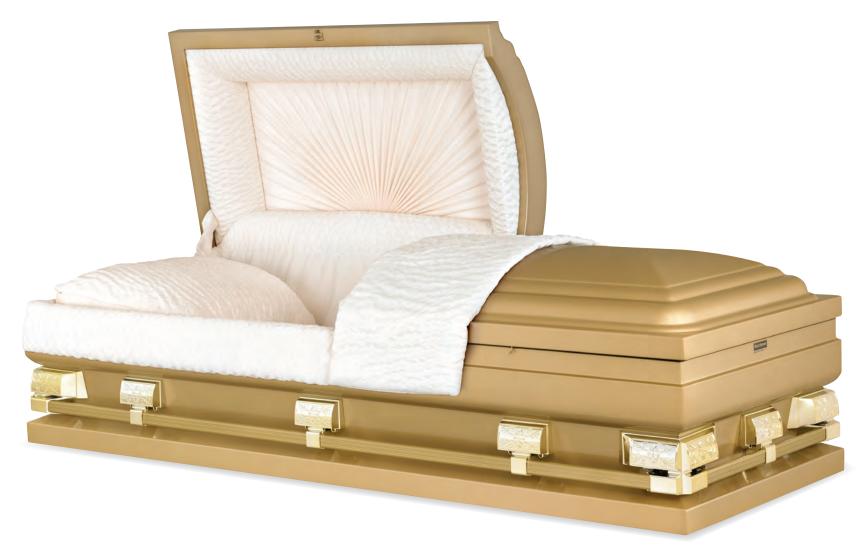

# REGENCY GOLD

48-Oz. Bronze
Brushed Natural / Ebony Finish
Arbutus Velevet Interior
71006151