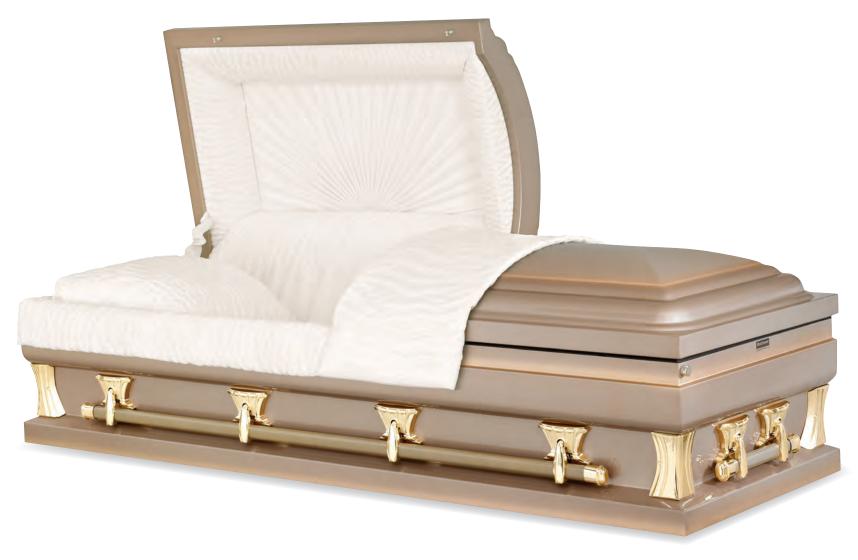

# REGENCY GOLD

48-Oz. Bronze
Brushed Natural / Ebony Finish
Arbutus Velevet Interior
71006151